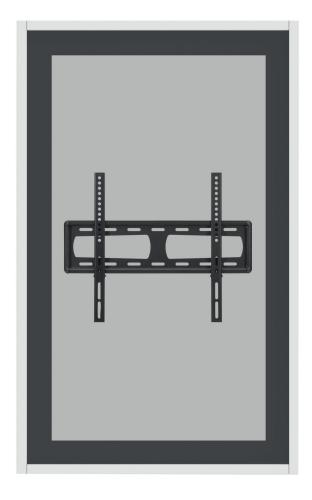

The entire mounting material for wall mounting, as well as a firmly lockable VESA universal mount, max. VESA 400 x 400 mm or VESA 400 x 600 mm (from 55") are included.

The standard housing colour is white (similar to RAL 9010); further RAL colours are possible on request.

#### HAG-BR-30 Portrait 32"

Dimensions, external: 854 x 548 x 215 mm Dimensions, internal: 803,5 x 498 x 154,5 mm

Weight: 60 kg Load, max.: 40 kg

VESA standard: up to 200 x 200 mm max.

Wattage: max. 50 W \*

#### HAG-BR-30 Portrait 43"

Dimensions, external: 1091 x 679 x 215 mm Diemensions, internal: 1041 x 629 x 154,5 mm

Weight: 88 kg Load, max.: 40 kg

HAG-BR-30 Portrait 40 - 43"

VESA standard: up to 400 x 400 mm max.

#### HAG-BR-30 Portrait 48"

Dimensions, external: 1227 x 766 x 215 mm Diemensions, internal: 1177 x 716 x 154,5 mm

Weight: 99 kg Load, max.: 60 kg

VESA standard: up to 400 x 400 mm max.

Wattage: max. 75 W \*

#### HAG-BR-30 Portrait 55"

Dimensions, external: 1380 x 850 x 215 mm Dimensions, internal: 1330 x 800 x 154,5 mm

Weight: 120 kg Load, max.: 60 kg

HAG-BR-30 Portrait 49 - 55"

VESA standard: up to 400 x 600 mm max.