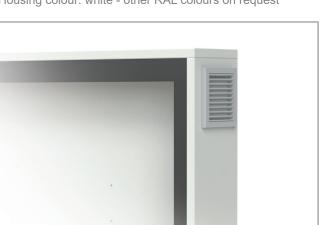

IMPORTANT! Please note that the fire protection housings are not suitable for use in conjunction with high-brightness screens. If this is required, an optionally available additional ventilation is necessary.

Housing colour: white - other RAL colours on request

Optional additional ventilation for high-brightness displays, closes at an internal housing temperature of 72 °C

incl. VESA mount

Optional additional ventilation by fire protection flap set (Item no.: 2800), ventilation is provided by a chimney effect