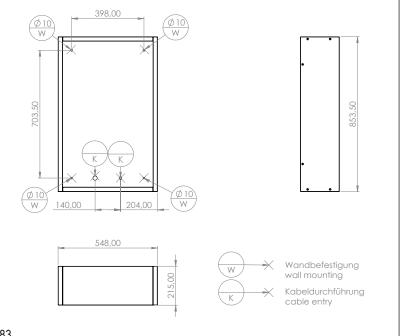

#### HAG-BR-30 Portrait 32"

Dimensions, external: 854 x 548 x 215 mm Dimensions, internal: 803,5 x 498 x 154,5 mm

Weight: 60 kg Load, max.: 40 kg

VESA standard: up to 200 x 200 mm max.

Wattage: max. 50 W \*

HAG-BR-30 Portrait 27 - 32" Item no.: 1883