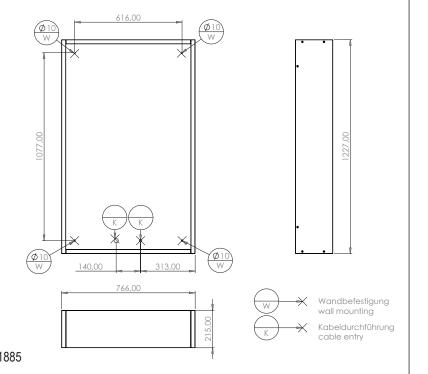

## Fire protection enclosure, according to El30 regulations

#### HAG-BR-30 Portrait 48"

Dimensions, external: 1227 x 766 x 215 mm Diemensions, internal: 1177 x 716 x 154,5 mm

Weight: 99 kg Load, max.: 60 kg

VESA standard: up to 400 x 400 mm max.

Wattage: max. 75 W \*

HAG-BR-30 Portrait 46 - 48" Item no.: 1885