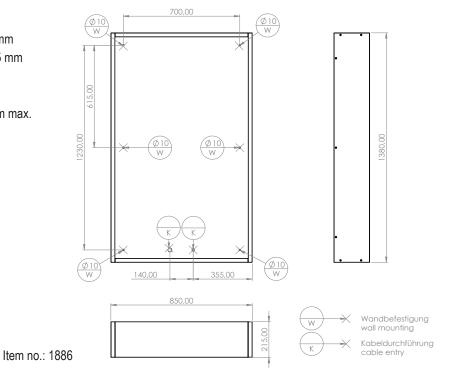

#### HAG-BR-30 Portrait 55"

Dimensions, external: 1380 x 850 x 215 mm Dimensions, internal: 1330 x 800 x 154,5 mm

Weight: 120 kg Load, max.: 60 kg

HAG-BR-30 Portrait 49 - 55"

VESA standard: up to 400 x 600 mm max.

Wattage: max. 180 W \*

\* Please note! Not suitable for high-brightness screens. | Other sizes possible on request! | Technical changes reserved.

This document is the property of HAGOR Products GmbH. Forwarding and duplication of this document, utilization and communication of its contents are not permitted unless expressly permitted. A violation obliges you to pay compensation. All rights reserved in the event of a patent, utility model or design registration.