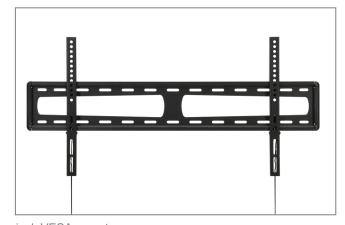

The entire mounting material for wall mounting, as well as a firmly lockable VESA universal mount, max. VESA 400 x 400 mm or VESA 400 x 600 mm (from 55") are included.

The standard housing colour is white (similar to RAL 9010); further RAL colours are possible on request.

### Fire protection enclosure, according to EI30 regulations

- produced according to fire resistance El30
- certified material (DIN EN 13501-1/A1 s1, d0)
- · available in portrait format
- for screens up to 65" max.
- · incl. VESA mount
- for screens with a depth up to 100 mm max.
- incl. smoke protection
- encapsulation of fire load
- · Cable feedthrough with fire retardant seal