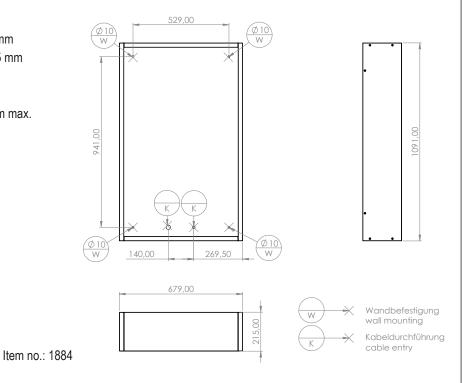

#### HAG-BR-30 Portrait 43"

Dimensions, external: 1091 x 679 x 215 mm Diemensions, internal: 1041 x 629 x 154,5 mm

Weight: 88 kg Load, max.: 40 kg

HAG-BR-30 Portrait 40 - 43"

VESA standard: up to 400 x 400 mm max.

Wattage: max. 70 W \*

\* Please note! Not suitable for high-brightness screens. | Other sizes possible on request! | Technical changes reserved.