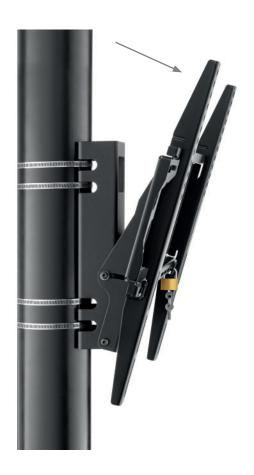

Screens up to a maximum size of 55" / 140 cm can be installed.

A stepless inclination of the screen is possible in the range from 0 to 15° in order to obtain an optimal viewing angle.

The VESA mount is optionally lockable.

Four strong stainless steel straps hold the column adapter and the installed device securely in place.

Column diameters up to a maximum of 1.5 m can be taken into account. Optionally, the straps can also be extended.

The surface is finished with an impact and scratch resistant powder-coating in black.

The maximum load of the adapter is 30 kg.

- Tiltable mount for adaptation to columns
- for screens up to 55" / 140 cm
- inkl. VESA mount, 100 x 100 mm min. up to 400 x 400 mm max.
- continuously tiltable from 0 to 15°

- maximum load: 30 kg
- stainless steel tightening straps included
- for a column diameter up to Ø 1.5 m
- · optionally lockable
- Colour: black