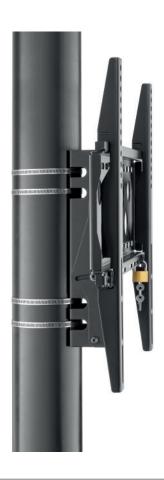

## Tiltable mount for adaptation to columns

The PLW column adapter offers the possibility of attaching a VESA mount to a column or a pillar without drilling.

The PLW column adapter contains the VESA standard from 100 × 100 mm min. up to 400 x 400 mm max..

Screens up to a maximum size of 55" / 140 cm can be installed.

A stepless inclination of the screen is possible in the range from 0 to 15° in order to obtain an optimal viewing angle.

The VESA mount is optionally lockable.

Four strong stainless steel straps hold the column adapter and the installed device securely in place.

Column diameters up to a maximum of 1.5 m can be taken into account. Optionally, the straps can also be extended.

The surface is finished with an impact and scratch resistant powder-coating in black.

The maximum load of the adapter is 30 kg.

- Tiltable mount for adaptation to columns
- for screens up to 55" / 140 cm
- inkl. VESA mount, 100 x 100 mm min. up to 400 x 400 mm max.
- continuously tiltable from 0 to 15°

- maximum load: 30 kg
- stainless steel tightening straps included
- for a column diameter up to Ø 1.5 m
- · optionally lockable
- Colour: black