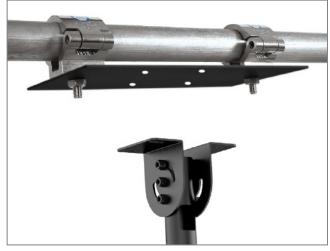

## **Truss Adapter Plate**

The trusses available as optional accessories adapter plate allows the inclusion of PLD- and HA DH brackets for flat screens and projectors for attachment under trusses.

The article set consists of a stable carrier plate, two half clamps for round tubes and all fastening materials for screw connection with the mounting system.

The truss adapter plate offers the possibility of a

Item no.: 2239

as e. G. exhibitions or fairs to use.

The two stable pipe clamps are variable adjustable in

classic ceiling bracket even at temporary events such

The max. load of the used ceiling bracket remains.

diameter between Ø 45 and 90 mm.

To accommodate all HAGOR ceiling brackets

including two pipe clamps, adjustable from Ø 45 up to 90 mm