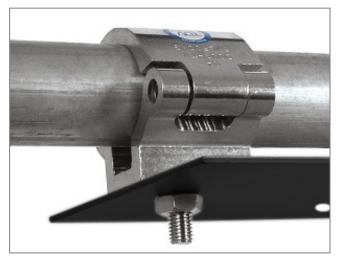

The max. load of the used ceiling bracket remains.

diameter between Ø 45 and 90 mm.

To accommodate all HAGOR ceiling brackets

including two pipe clamps, adjustable from Ø 45 up to 90 mm