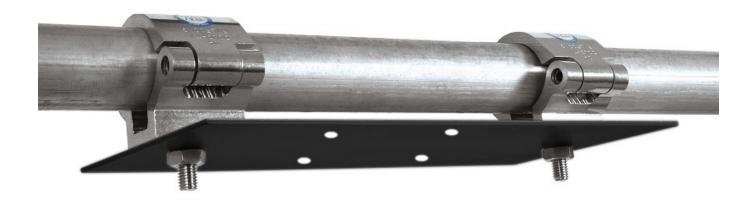

## **Truss Adapter Plate**

The trusses available as optional accessories adapter plate allows the inclusion of PLD- and HA DH brackets for flat screens and projectors for attachment under trusses.

The article set consists of a stable carrier plate, two half clamps for round tubes and all fastening materials for screw connection with the mounting system.

The truss adapter plate offers the possibility of a

Item no.: 2239

as e. G. exhibitions or fairs to use.

The two stable pipe clamps are variable adjustable in

classic ceiling bracket even at temporary events such

The max. load of the used ceiling bracket remains.

diameter between Ø 45 and 90 mm.

To accommodate all HAGOR ceiling brackets

including two pipe clamps, adjustable from Ø 45 up to 90 mm