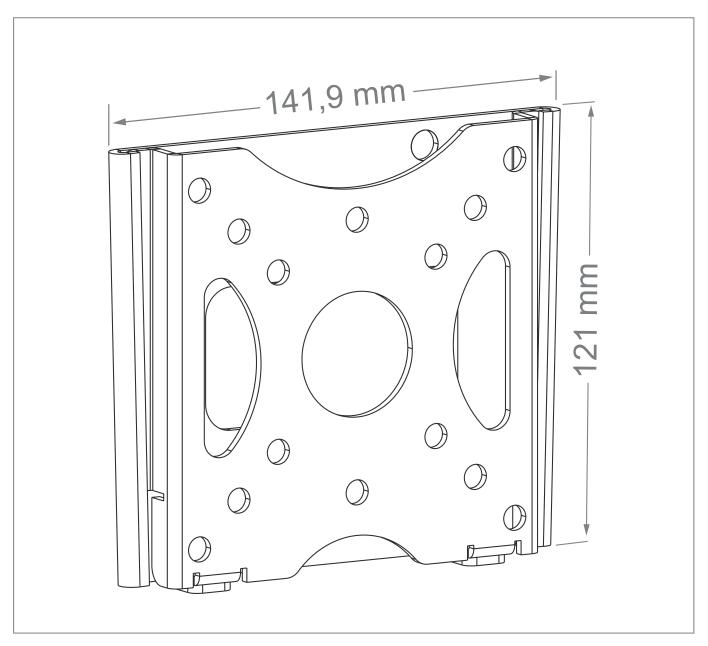

The extra flat bracket is impact and scratch resistant black powder-coated and takes up very little space

due to the small wall distance of just 14 mm.

The maximum load is 25 kg.

Item no.: 8411

## Wall mount, fixed

- for screens from 15 24" / 38 61 cm
- Landscape or portrait orientation possible
- including universal mount, VESA 50 × 50, 75 × 75, 100 × 100 mm
- 14 mm distance to wall

- incl. integrated spirit level
- Colour: black
- incl. integrated spirit level
- Load 25 kg max.