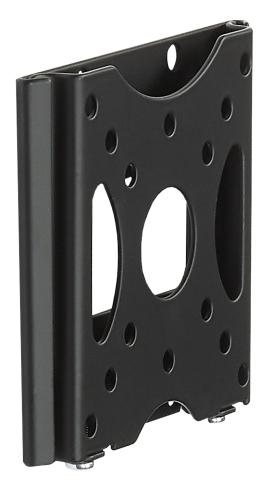

## Wall mount, fixed

The BL Fixed 100 is a fixed wall mount, which is characterized by its extremely simple construction.

Thanks to the construction the installation can be done quick and precise.

Screens from 15 to 24" / 38 - 61 cm can be installed. The universal VESA standard is supported from VESA  $50 \times 50 \text{ mm}$  to a maximum of VESA  $100 \times 100 \text{ mm}$ .

The extra flat bracket is impact and scratch resistant black powder-coated and takes up very little space

due to the small wall distance of just 14 mm.

The maximum load is 25 kg.

Item no.: 8411