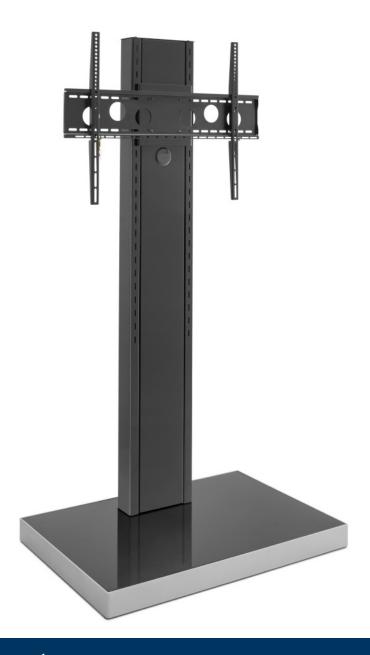

## mobile stand system

The Info-Tower Single L is a mobile stand system for a screen with a size between 46 and 84" / 116 - 213 cm.

The black high-gloss surface is the highlight that can be easily implemented in any environment.

The stable castors are concealed in the base of the Info-Tower and, if necessary, enable the entire stand system to be moved easily.

The column cover on the back is removable and allows easy access to the cabling, which finds enough space inside the column.

The VESA universal mount is already included and can

Item no.: 1566

be used up to VESA 800 x 600 mm max.. The VESA mount is also optionally lockable. The TV mount can be securely hung in different

heights and also has a hang out protection. The maximum load of the stand system is 100 kg.

## mobile stand system

- for screens from 46 84" / 116 213 cm
- installation in portrait or landscape format possible (depending on screen)
- incl. VESA universal mount up to VESA 800 x 600 mm max.
- · incl. hang out protection
- screen height selectable in detents in 50-mm steps (tool needed)

- · removable tower cover
- · invisibly mounted set of castors
- 100 kg load, max.
- floor space required: W 1000 x D 700 mm
- Height: 450 mm min. 1830 mm max.
- Expandable with accessories