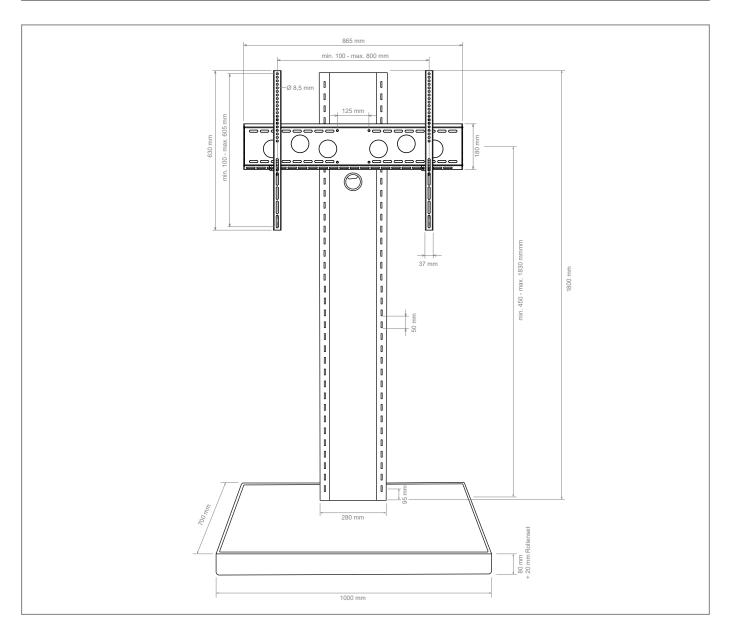

The VESA universal mount is already included and can

Item no.: 1566

be used up to VESA 800 x 600 mm max.. The VESA mount is also optionally lockable. The TV mount can be securely hung in different

heights and also has a hang out protection. The maximum load of the stand system is 100 kg.

## mobile stand system

- for screens from 46 84" / 116 213 cm
- installation in portrait or landscape format possible (depending on screen)
- incl. VESA universal mount up to VESA 800 x 600 mm max.
- · incl. hang out protection
- screen height selectable in detents in 50-mm steps (tool needed)

- · removable tower cover
- · invisibly mounted set of castors
- 100 kg load, max.
- floor space required: W 1000 x D 700 mm
- Height: 450 mm min. 1830 mm max.
- Expandable with accessories