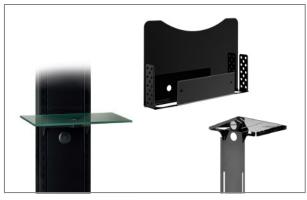

Thanks to a wide range of optional additional items, the system can also be easily adapted to special, individual requirements.

incl. VESA mount up to VESA 800 x 600 mm max., optionally lockable

Expandable with accessories

- · removable tower cover
- · invisibly mounted set of castors
- 100 kg load, max.
- floor space required: W 1000 x D 700 mm
- Height: 450 mm min. 1830 mm max.
- Expandable with accessories