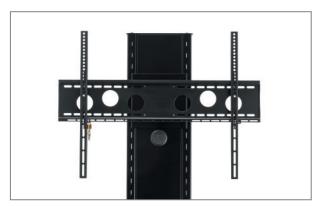

The VESA universal mount is already included and can

Item no.: 1566

be used up to VESA 800 x 600 mm max.. The VESA mount is also optionally lockable. The TV mount can be securely hung in different

heights and also has a hang out protection. The maximum load of the stand system is 100 kg.

## mobile stand system

- for screens from 46 84" / 116 213 cm
- installation in portrait or landscape format possible (depending on screen)
- incl. VESA universal mount up to VESA 800 x 600 mm max.
- · incl. hang out protection
- screen height selectable in detents in 50-mm steps (tool needed)