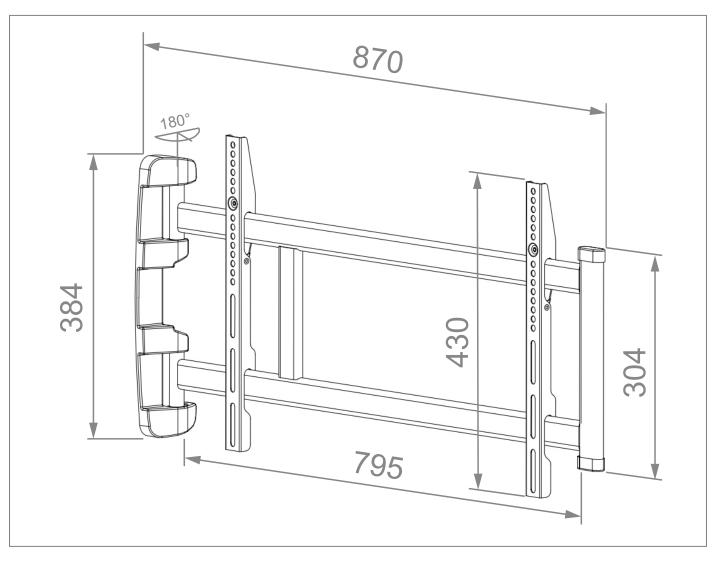

### Item no.: 2600

- suitable for screens from 32 55" | 81 140 cm
- max. VESA 600 x 400 mm
- variable wall distance through swivel mechanism
- dimensions: width 870 x height 430 mm
- 180° swivelling
- installation direction selectable (left or right)
- 40 kg max. load