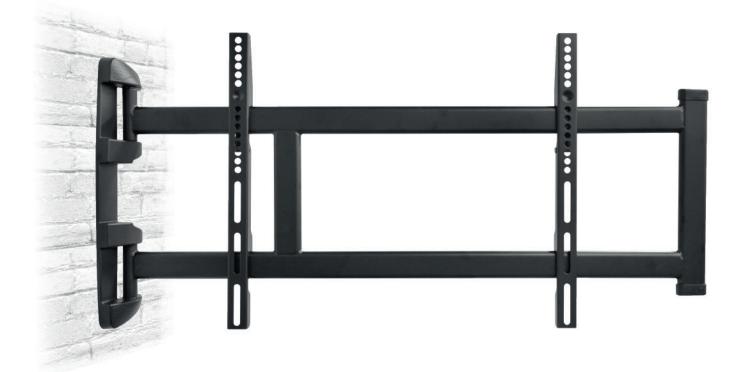

## BL Swingmount L Swivelling wall mount

# With the BL Swingmount L you can always turn the screen into the right position and thus into the optimal angle.

The swivelling wall mount is suitable for screens from 32 to 55" | 81 - 140 cm.

The VESA standard up to max. 600 x 400 mm is supported.

#### Item no.: 2600

Due to its compact design and the continuous adjustment option, the BL Swingmount L adapts to every conceivable room concept.

You can always look at the same screen from the living room, dining room or balcony.

The surface of the wall mount is finished with an impact- and scratch-resistant powder coating in black.

The max. load is 40 kg.

### Item no.: 2600

- suitable for screens from 32 55" | 81 140 cm
- max. VESA 600 x 400 mm
- variable wall distance through swivel mechanism
- dimensions: width 870 x height 430 mm
- 180° swivelling
- installation direction selectable (left or right)
- 40 kg max. load