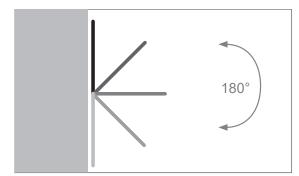

The installation direction is selectable (left or right).

The high quality wall mount supports a swivelling of  $180^{\circ}$ .

### Item no.: 2600

- suitable for screens from 32 55" | 81 140 cm
- max. VESA 600 x 400 mm
- variable wall distance through swivel mechanism
- dimensions: width 870 x height 430 mm
- 180° swivelling
- installation direction selectable (left or right)
- 40 kg max. load