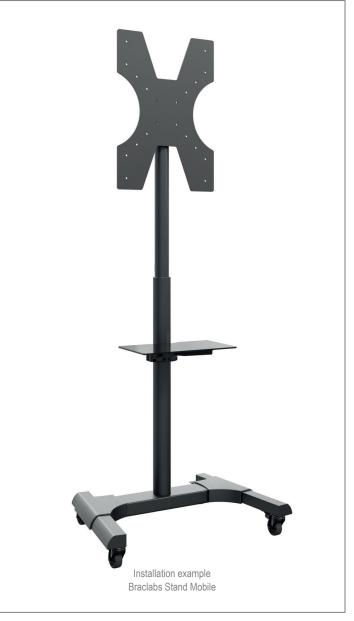

## Braclabs® Stand Front shelf optional accessories for Braclabs Stand Series

Item no.: 1984

- · usable with Braclabs Stand Series
- Size: W 450 x D 260 mm
- height-adjustable (tool needed)
- 7,5 kg load, max.
- · Colour: black