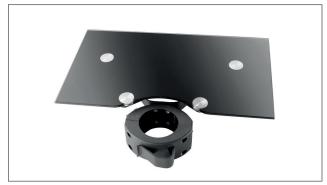

## Braclabs® Stand Front shelf optional accessories for Braclabs Stand Series

Item no.: 1984

- · usable with Braclabs Stand Series
- Size: W 450 x D 260 mm
- height-adjustable (tool needed)
- 7,5 kg load, max.
- · Colour: black

- incl. cable clip for cable collection on the back
- · several shelves can be mounted one above the other
- extremely simple and quick installation

Size: W 450 x D 260 mm

height-adjustable (tool needed)