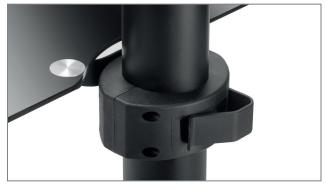

- incl. cable clip for cable collection on the back
- · several shelves can be mounted one above the other
- extremely simple and quick installation

Size: W 450 x D 260 mm

height-adjustable (tool needed)

incl. Cable clip for cable collection on the back

Technical changes reserved | This document is the property of HAGOR Products GmbH. Forwarding and duplication of this document, utilization and communication of its contents are not permitted unless expressly permitted. A violation obliges you to pay compensation. All rights reserved in the event of a patent, utility model or design registration.