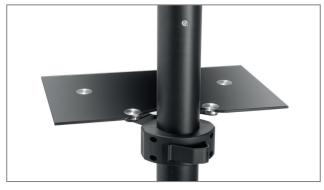

## Braclabs® Stand Front shelf optional accessories for Braclabs Stand Series

Item no.: 1984

- · usable with Braclabs Stand Series
- Size: W 450 x D 260 mm
- height-adjustable (tool needed)
- 7,5 kg load, max.
- · Colour: black

- incl. cable clip for cable collection on the back
- · several shelves can be mounted one above the other
- extremely simple and quick installation

Size: W 450 x D 260 mm

height-adjustable (tool needed)

incl. Cable clip for cable collection on the back

Technical changes reserved | This document is the property of HAGOR Products GmbH. Forwarding and duplication of this document, utilization and communication of its contents are not permitted unless expressly permitted. A violation obliges you to pay compensation. All rights reserved in the event of a patent, utility model or design registration.