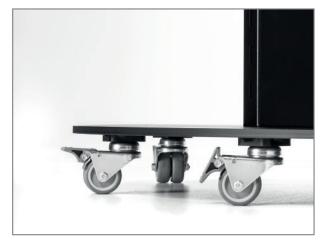

### Item no.: 4873

The Elia SB heavy duty stand system is available in black, and has a maximum load capacity of 125 kg.

The stand system can optionally be equipped with a special set of castors, which has a soft grip surface for easy handling and low noise emissions. Set consisting of 6 castors, including lock-type brake (Item no.: 2407).

- concealed cable routeing inside the column
- 125 kg load, max.
- incl. all fastening materials

Elia SB glass shelf Elia SB set of castors

- Impact and scratch resistant powder-coating
- Colour: black
- <u>optional:</u>
- (Item no.: 2406)

Item no.: 4873

(Item no.: 2407)

optional: glass shelf (Item no.: 2406)

optional: set of castors, 6 pcs. (Item no.: 2407)