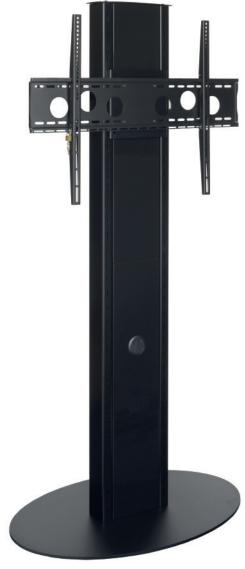

# Elia SB Heavy-duty stand system

Elia SB is a heavy-duty stand system for a screen with a screen size up to 86" / 218 cm max.. The screen is mounted in landscape format.

The VESA universal mount is already included and can be equiped up to VESA 800 x 600 mm max.. The VESA mount can be set at different heights. The height is selectable in detents in 50-mm steps.

The oval, tilt-proof base plate has a footprint of W 900 x D 600 mm. The column height (including the base plate) is 1810 mm.

The column cover is removable and allows easy access to the cabling, which finds enough space inside the column.

#### • for screens up to 86" / 218 cm max.

- Installation in landscape format
- incl. VESA universal mount up to VESA 800 x 600 mm max.
- screen height selectable in detents in 50-mm steps (tool needed)
- Floor space required: W 900 x D 600 mm
- Height incl. base plate: 1810 mm

- concealed cable routeing inside the column
- 125 kg load, max.
- incl. all fastening materials

Elia SB glass shelf Elia SB set of castors

- Impact and scratch resistant powder-coating
- Colour: black
- <u>optional:</u>
- (Item no.: 2406)