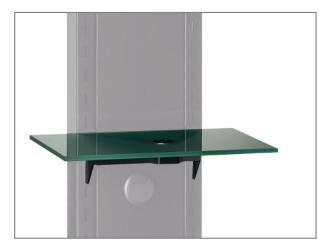

In addition, a glass shelf for AV equipment is available, which is height-adjustable and offers an area of W 500 x D 300 mm to use. If necessary, several glass shelves can be mounted one above the other (Item no.: 2406).

- concealed cable routeing inside the column
- 125 kg load, max.
- incl. all fastening materials

Elia SB glass shelf Elia SB set of castors

- Impact and scratch resistant powder-coating
- Colour: black
- <u>optional:</u>
- (Item no.: 2406)

Item no.: 4873

(Item no.: 2407)

optional: glass shelf (Item no.: 2406)

optional: set of castors, 6 pcs. (Item no.: 2407)