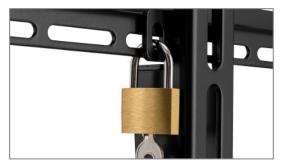

incl. VESA mount with VESA 800 x 600 mm max.

concealed cable routeing, cable outlet

lockable (optional use)

Technical changes reserved

Oberbecksener Straße 97 | D-32547 Bad Oeynhausen Fon: +49(0)57 31-7 55 07-0 | Fax: -7 55 07-60 Email: info@hagor.net | www.hagor.net