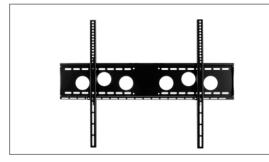

# Elia SB Heavy-duty stand system

Elia SB is a heavy-duty stand system for a screen with a screen size up to 86" / 218 cm max.. The screen is mounted in landscape format.

The VESA universal mount is already included and can be equiped up to VESA 800 x 600 mm max.. The VESA mount can be set at different heights. The height is selectable in detents in 50-mm steps.

#### • for screens up to 86" / 218 cm max.

- Installation in landscape format
- incl. VESA universal mount up to VESA 800 x 600 mm max.
- screen height selectable in detents in 50-mm steps (tool needed)
- Floor space required: W 900 x D 600 mm
- Height incl. base plate: 1810 mm