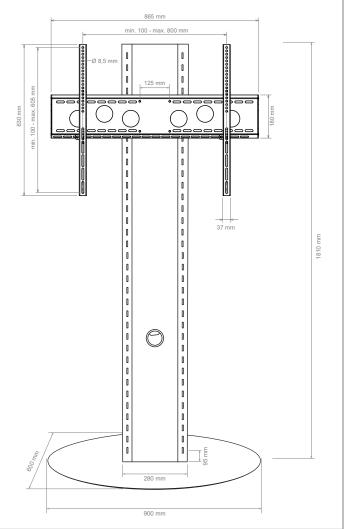

# Elia SB Heavy-duty stand system

Elia SB is a heavy-duty stand system for a screen with a screen size up to 86" / 218 cm max.. The screen is mounted in landscape format.

The VESA universal mount is already included and can be equiped up to VESA 800 x 600 mm max.. The VESA mount can be set at different heights. The height is selectable in detents in 50-mm steps.

The oval, tilt-proof base plate has a footprint of W 900 x D 600 mm. The column height (including the base plate) is 1810 mm.

The column cover is removable and allows easy access to the cabling, which finds enough space inside the column.

#### • for screens up to 86" / 218 cm max.

- Installation in landscape format
- incl. VESA universal mount up to VESA 800 x 600 mm max.
- screen height selectable in detents in 50-mm steps (tool needed)
- Floor space required: W 900 x D 600 mm
- Height incl. base plate: 1810 mm