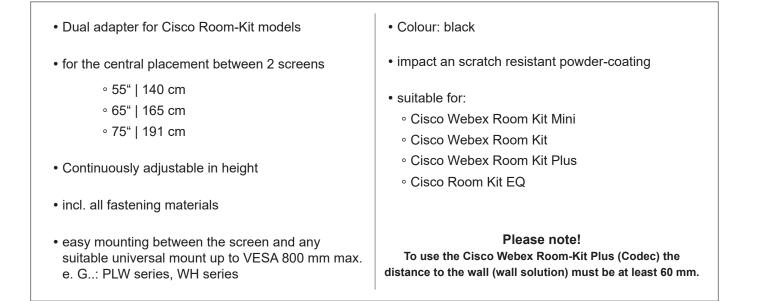

## Item no.: 2282

The optional accessory, Cisco Room Kit Adapter Dual can be combined with several Cisco Room Kit models.

The stable dual adapter is suitable for dual screens with a size of 55" | 140 cm, 65" | 165 cm or 75" | 191 cm. It is continuously adjustable in height.

The surface is finished with a black, impact and scratch resistant powder-coating.

The adapter can easily be attached to an existing VESA mount up to VESA 800 mm max. and can therefore be used universally.

All necessary fastening materials are already included.

The maximum load capacity remains even when using the adapter.

The Cisco Room Kit Adapters are also available as a single variant suitable for Cisco Webex Board 55, Cisco Webex Board 70 and Cisco Webex Board 85S.