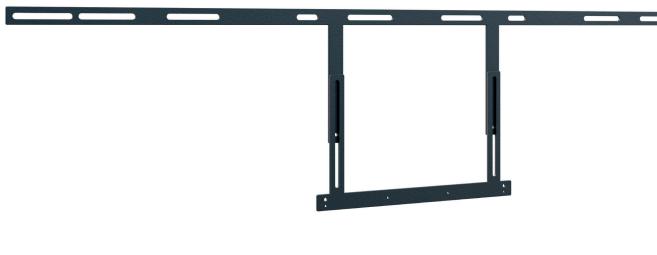

## **Cisco Room-Kit Adapter Dual** Dual adapter for Cisco Room-Kit 55", 65" and 75"

## Item no.: 2282

The optional accessory, Cisco Room Kit Adapter Dual can be combined with several Cisco Room Kit models.

The stable dual adapter is suitable for dual screens with a size of 55" | 140 cm, 65" | 165 cm or 75" | 191 cm. It is continuously adjustable in height.

The surface is finished with a black, impact and scratch resistant powder-coating.

The adapter can easily be attached to an existing VESA mount up to VESA 800 mm max. and can therefore be used universally.