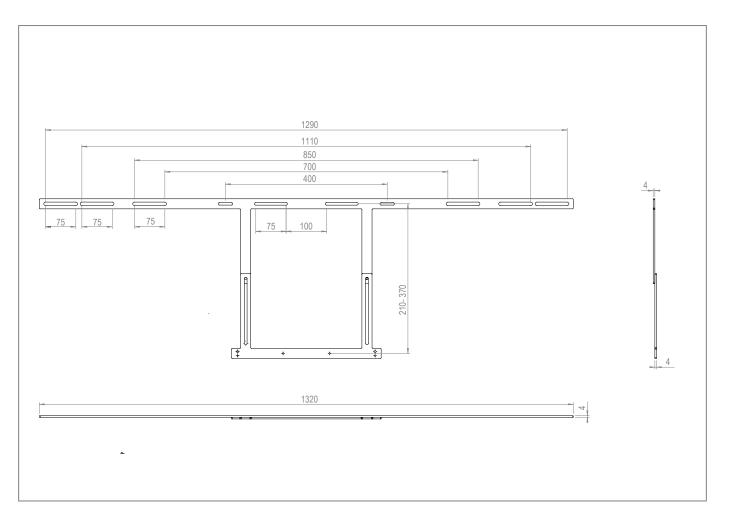

## Item no.: 2282

The optional accessory, Cisco Room Kit Adapter Dual can be combined with several Cisco Room Kit models.

The stable dual adapter is suitable for dual screens with a size of 55" | 140 cm, 65" | 165 cm or 75" | 191 cm. It is continuously adjustable in height.

The surface is finished with a black, impact and scratch resistant powder-coating.

The adapter can easily be attached to an existing VESA mount up to VESA 800 mm max. and can therefore be used universally.