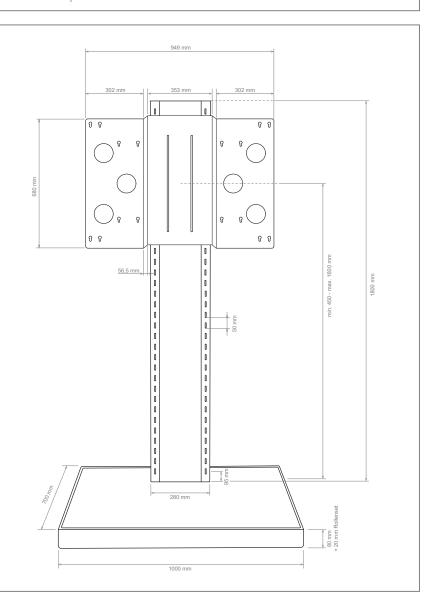

### mobile stand system (heavy duty)

- mobile stand system (heavy duty)
- for screens from 85 98" | 216 249 cm
- incl. VESA universal mount up to VESA 900 x 600 mm max.
- installation in portrait or landscape format possible
- screen height selectable in detents in 50-mm steps (tool needed)
- incl. hang out protection

- Height: 450 mm min. 1600 mm max.
- innenliegende Kabelführung
- · invisibly mounted set of castors
- floor space required: W 1000 x D 700 mm
- removable tower cover
- 125 kg load, max.
- · Colour: black / silver

#### Supported VESA standards:

900 x 600 mm 800 x 600 mm 600 x 400 mm 400 x 400 mm