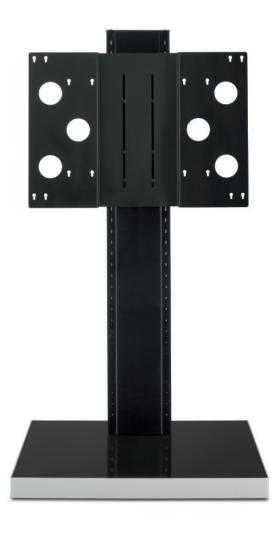

#### mobile stand system (heavy duty)

The Info-Tower Single L is a mobile stand system for a screen with a size between 85 and 98" / 216 - 249 cm.

The black high-gloss surface is the highlight that can be easily implemented in any environment.

The stable castors are concealed in the base of the Info-Tower and, if necessary, enable the entire stand system to be moved easily.

The column cover on the back is removable and allows easy access to the cabling, which finds enough space inside the column.

The VESA universal mount is already included and can be used up to VESA 900 x 600 mm max.. The VESA mount is also optionally lockable.

The TV mount can be securely hung in different heights and also has a hang out protection.

The maximum load of the stand system is 125 kg.

Thanks to a wide range of optional additional items, the system can also be easily adapted to special, individual requirements.

Technical changes reserved