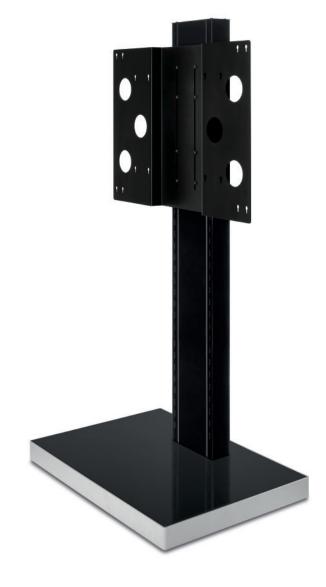

#### mobile stand system (heavy duty)

The Info-Tower Single L is a mobile stand system for a screen with a size between 85 and 98" / 216 - 249 cm.

The black high-gloss surface is the highlight that can be easily implemented in any environment.

The stable castors are concealed in the base of the Info-Tower and, if necessary, enable the entire stand system to be moved easily.

The column cover on the back is removable and allows easy access to the cabling, which finds enough space inside the column.

The VESA universal mount is already included and can be used up to VESA 900 x 600 mm max.. The VESA mount is also optionally lockable.

The TV mount can be securely hung in different heights and also has a hang out protection.

The maximum load of the stand system is 125 kg.

Thanks to a wide range of optional additional items, the system can also be easily adapted to special, individual requirements.

Technical changes reserved