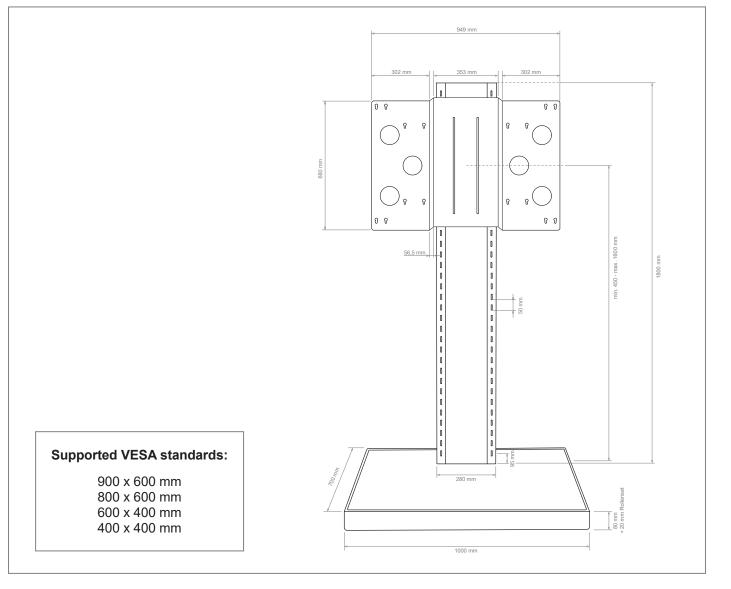

The stable castors are concealed in the base of the Info-Tower and, if necessary, enable the entire stand system to be moved easily.

The column cover on the back is removable and allows easy access to the cabling, which finds enough space inside the column. The VESA universal mount is already included and can be used up to VESA 900 x 600 mm max.. The VESA mount is also optionally lockable.

The TV mount can be securely hung in different heights and also has a hang out protection.

The maximum load of the stand system is 125 kg.

Thanks to a wide range of optional additional items, the system can also be easily adapted to special, individual requirements.

- Height: 450 mm min. 1600 mm max.
- innenliegende Kabelführung
- · invisibly mounted set of castors
- floor space required: W 1000 x D 700 mm
- removable tower cover
- 125 kg load, max.
- Colour: black