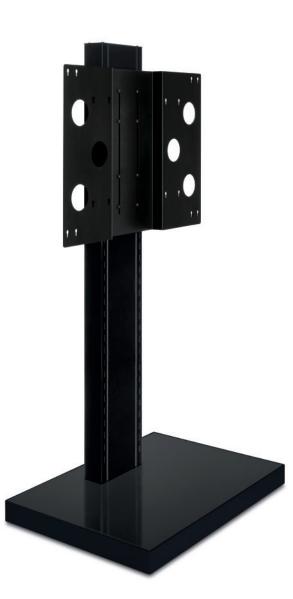

### Item no.: 2333

The Info-Tower Single LB is a mobile stand system for a screen with a size between 85 and 98" / 216 - 249 cm.

The black high-gloss surface is the highlight that can be easily implemented in any environment.

The stable castors are concealed in the base of the Info-Tower and, if necessary, enable the entire stand system to be moved easily.

The column cover on the back is removable and allows easy access to the cabling, which finds enough space inside the column. The VESA universal mount is already included and can be used up to VESA 900 x 600 mm max.. The VESA mount is also optionally lockable.

The TV mount can be securely hung in different heights and also has a hang out protection.

The maximum load of the stand system is 125 kg.

Thanks to a wide range of optional additional items, the system can also be easily adapted to special, individual requirements.