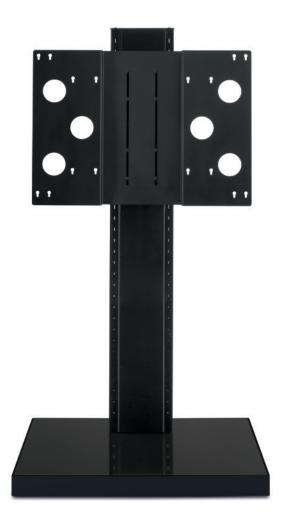

### Item no.: 2333

The Info-Tower Single LB is a mobile stand system for a screen with a size between 85 and 98" / 216 - 249 cm.

The black high-gloss surface is the highlight that can be easily implemented in any environment.

The stable castors are concealed in the base of the Info-Tower and, if necessary, enable the entire stand system to be moved easily.

The column cover on the back is removable and allows easy access to the cabling, which finds enough space inside the column. The VESA universal mount is already included and can be used up to VESA 900 x 600 mm max.. The VESA mount is also optionally lockable.

The TV mount can be securely hung in different heights and also has a hang out protection.

The maximum load of the stand system is 125 kg.

Thanks to a wide range of optional additional items, the system can also be easily adapted to special, individual requirements.