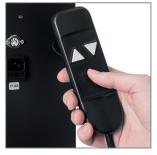

The height of the screen can be easily adjusted using a wired touch control.

The travel way is 500 mm.

The surface of the WH Moto 80 in finished with an impact- and scratch-resistant powder coating in black.

The max. load is 80 kg.

wired touch control

Technical changes reserved | This document is the property of HAGOR Products GmbH. Forwarding and duplication of this document, utilization and communication of its contents are not permitted unless expressly permitted. A violation obliges you to pay compensation. All rights reserved in the event of a patent, utility model or design registration.

## Electrical wall mount with height adjustment

Item no.: 8407

- 84 110" | 213 279 cm
- max. VESA 900 x 800 mm
- · installation in landscape format
- · electromotive, continuous height adjustment
- · wired touch control
- dimensions: H 1005 x W 1148 x D 127 mm
- 80 kg max. load