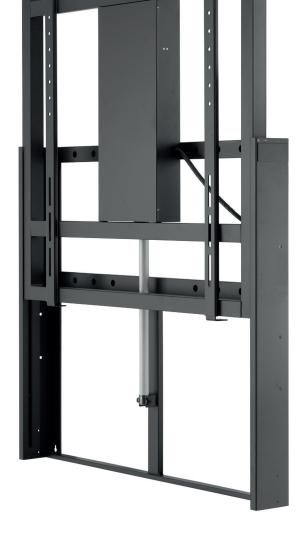

The height of the screen can be easily adjusted using a wired touch control.

The travel way is 500 mm.

The surface of the WH Moto 80 in finished with an impact- and scratch-resistant powder coating in black.

## Electrical wall mount with height adjustment

Item no.: 8407

- 84 110" | 213 279 cm
- max. VESA 900 x 800 mm
- · installation in landscape format
- · electromotive, continuous height adjustment
- · wired touch control
- dimensions: H 1005 x W 1148 x D 127 mm
- 80 kg max. load