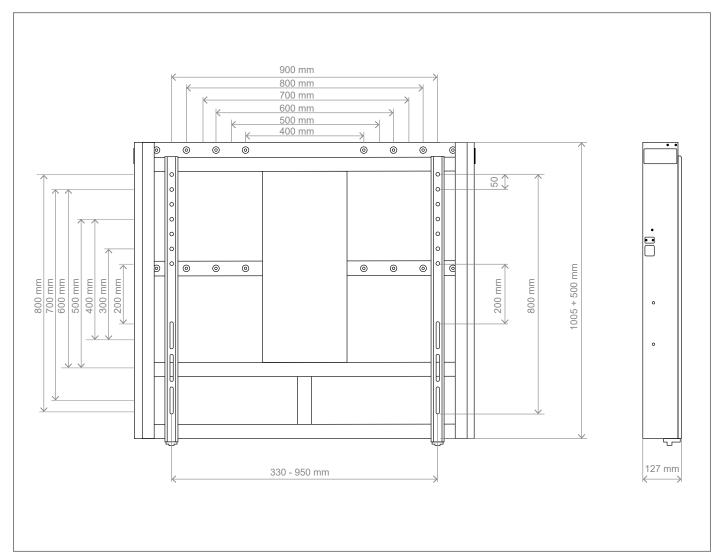

## **Electrical wall mount with height adjustment**

The WH Moto 80 is a wall mount with electric height adjustment. The lift system is suitable for screens with a size of 84 - 110" | 213 - 279 cm.

The universal VESA standard is supported up to a maximum of VESA  $900 \times 800$  mm. The screen is mounted in landscape format.

The height of the screen can be easily adjusted using a wired touch control.

The travel way is 500 mm.

The surface of the WH Moto 80 in finished with an impact- and scratch-resistant powder coating in black.

The max. load is 80 kg.

wired touch control

Technical changes reserved | This document is the property of HAGOR Products GmbH. Forwarding and duplication of this document, utilization and communication of its contents are not permitted unless expressly permitted. A violation obliges you to pay compensation. All rights reserved in the event of a patent, utility model or design registration.

## Electrical wall mount with height adjustment

Item no.: 8407

- 84 110" | 213 279 cm
- max. VESA 900 x 800 mm
- · installation in landscape format
- · electromotive, continuous height adjustment
- · wired touch control
- dimensions: H 1005 x W 1148 x D 127 mm
- 80 kg max. load