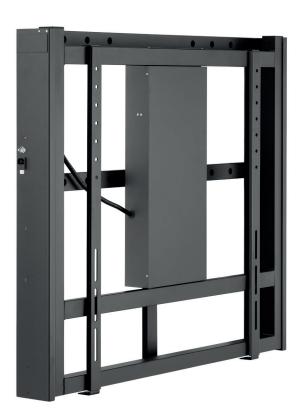

## **Electrical wall mount with height adjustment**

The WH Moto 80 is a wall mount with electric height adjustment. The lift system is suitable for screens with a size of 84 - 110" | 213 - 279 cm.

The universal VESA standard is supported up to a maximum of VESA  $900 \times 800$  mm. The screen is mounted in landscape format.

The height of the screen can be easily adjusted using a wired touch control.

The travel way is 500 mm.

The surface of the WH Moto 80 in finished with an impact- and scratch-resistant powder coating in black.

## Electrical wall mount with height adjustment

Item no.: 8407

- 84 110" | 213 279 cm
- max. VESA 900 x 800 mm
- · installation in landscape format
- · electromotive, continuous height adjustment
- · wired touch control
- dimensions: H 1005 x W 1148 x D 127 mm
- 80 kg max. load