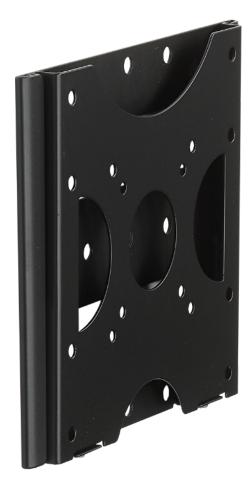

## Wall mount, fixed

The BL Fixed 200 is a fixed wall mount, which is characterized by its extremely simple construction.

Thanks to the construction the installation can be done quick and precise.

Screens from 15 to  $32^{\circ}$  / 38 - 81 cm can be installed. The universal VESA standard is supported from VESA 75 x 75 mm to a maximum of VESA 200 x 200 mm.

The extra flat bracket is impact and scratch resistant black powder coated and takes up very little space due to the small wall distance of just 19 mm.

The maximum load is 30 kg.

Item no.: 8412