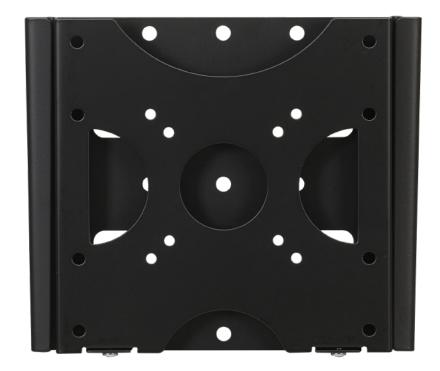

## Wall mount, fixed

The BL Fixed 200 is a fixed wall mount, which is characterized by its extremely simple construction.

Thanks to the construction the installation can be done quick and precise.

Screens from 15 to  $32^{\circ}$  / 38 - 81 cm can be installed. The universal VESA standard is supported from VESA 75 x 75 mm to a maximum of VESA 200 x 200 mm.

The extra flat bracket is impact and scratch resistant black powder coated and takes up very little space due to the small wall distance of just 19 mm.

The maximum load is 30 kg.

Item no.: 8412