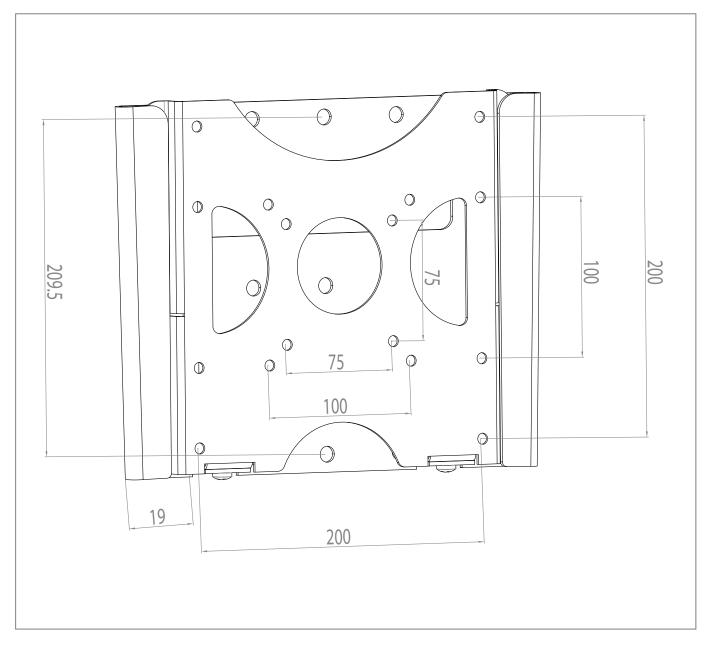

## Wall mount, fixed

The BL Fixed 200 is a fixed wall mount, which is characterized by its extremely simple construction.

Thanks to the construction the installation can be done quick and precise.

Screens from 15 to  $32^{\circ}$  / 38 - 81 cm can be installed. The universal VESA standard is supported from VESA 75 x 75 mm to a maximum of VESA 200 x 200 mm.

The extra flat bracket is impact and scratch resistant black powder coated and takes up very little space due to the small wall distance of just 19 mm.

The maximum load is 30 kg.

Item no.: 8412

## Wall mount, fixed

- for screens from 15 32" / 38 81 cm
- Landscape or portrait orientation possible
- including universal mount, VESA 75 × 75, 100 × 100, 200 × 100 oder 200 × 200 mm
- 19 mm distance to wall

- incl. integrated spirit level
- Colour: black
- incl. integrated spirit level
- Load 30 kg max.

Technical changes reserved