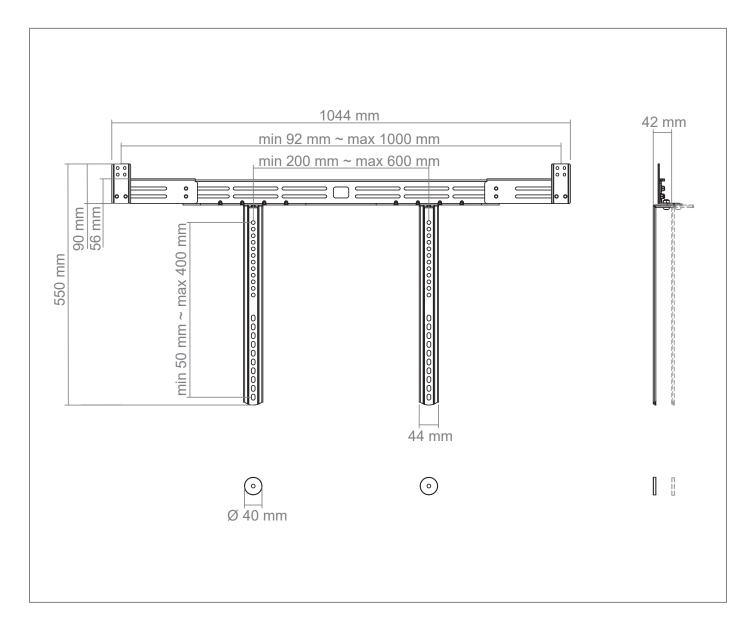

The width and depth of the sound bar adaption can be adjusted continuously.

It can be installed either above or beneath the screen.

Item no.: 8900

The surface of the sound bar adaption is finished with an impact- and scratch-resistant powder coating and is therefore impervious and carefree.

The max. load is 10 kg.

electively mountable above or beneath the screen

the depth is variably adjustable

orderly overall impression

## Item no.: 8900

- Adaption for sound bar
- adaption possible with every VESA universal mount from min. VESA 200 up to max. VESA 600 mm
- 10 kg max. load
- installation electively possible above or beneath the screen

- · length continuously adustable
- · depth continuously adjustable
- · impact- and scratch-resistant powder coating
- colour: black