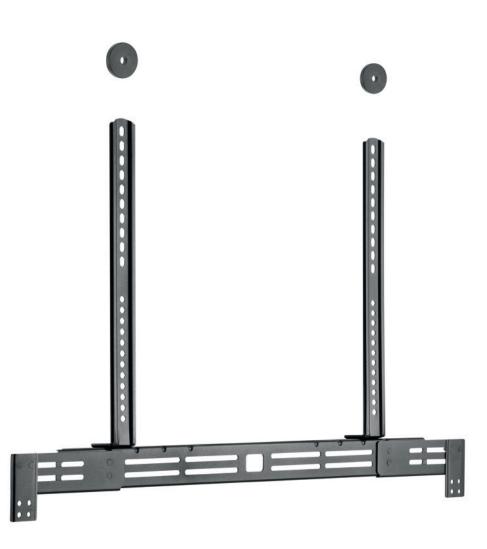

## LS-1 Soundbar Adaption for sound bar

## The LS-1 Sound Bar allows the installation of a customary sound bar by means of a screw connection on the rear of VESA universal mounts.

The sound bar mount is attached through the universal VESA mounting hole pattern.

The width and depth of the sound bar adaption can be adjusted continuously.

It can be installed either above or beneath the screen.

Item no.: 8900

The surface of the sound bar adaption is finished with an impact- and scratch-resistant powder coating and is therefore impervious and carefree.

The max. load is 10 kg.

electively mountable above or beneath the screen

the depth is variably adjustable

orderly overall impression