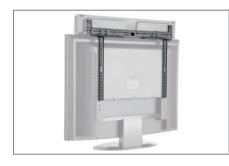

## The LS-1 Sound Bar allows the installation of a customary sound bar by means of a screw connection on the rear of VESA universal mounts.

The sound bar mount is attached through the universal VESA mounting hole pattern.

The width and depth of the sound bar adaption can be adjusted continuously.

It can be installed either above or beneath the screen.

Item no.: 8900

The surface of the sound bar adaption is finished with an impact- and scratch-resistant powder coating and is therefore impervious and carefree.