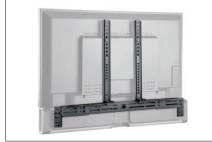

## Item no.: 8900

- Adaption for sound bar
- adaption possible with every VESA universal mount from min. VESA 200 up to max. VESA 600 mm
- 10 kg max. load
- installation electively possible above or beneath the screen

- · length continuously adustable
- · depth continuously adjustable
- · impact- and scratch-resistant powder coating
- colour: black