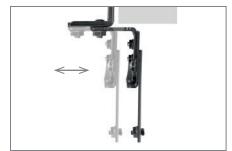

The width and depth of the sound bar adaption can be adjusted continuously.

It can be installed either above or beneath the screen.

Item no.: 8900

The surface of the sound bar adaption is finished with an impact- and scratch-resistant powder coating and is therefore impervious and carefree.

The max. load is 10 kg.

electively mountable above or beneath the screen

the depth is variably adjustable

orderly overall impression