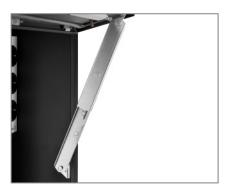

The protective enclosure is also tested according to EMC requirements and has the DGUV V3 test seal.

The front can easily be opened and securely fixed by using a stable mechanism. The pull-out VESA mount ensures full-service-accessibility even during operation. The interior dimensions offer enough space for a mini PC or a plugbar.

Optionally, the ScreenOut® Pro S can be customized in special RAL colours or with a logo.

Cabling according to VDE guidelines

Temperature sensors

Cable entries with seal

stable fixing mechanism

Item no.: 1646