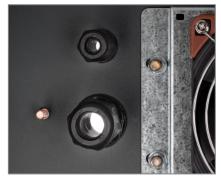

- EMV tested, DGU V-V3 with seal of approval
- manufactured according to: IP 65 / NEMA 4 (front side) and IP 54 (back side)
- incl. 2 locks protection from unauthorized access and vandalism
- enough space for mini PC, Set Top Box or plugbar
- incl. wall mounting set / mounting template
- impact and scratch resistant powder-coating
- colour: anthracite grey (RAL 7016), other RAL colours on request
- 50 kg weight
- variable distance to wall by means of stair bolts