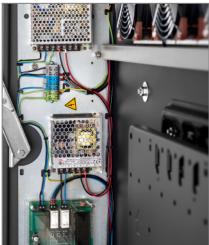

The ScreenOut® Pro series includes active ventilation by high-quality industrial fans as well as a filter bank to ensure perfect air circulation (Air Curtain) and ensure efficacious filtering.

The front of the outdoor protective enclosure is manufactured according to protection standard IP65 / NEMA 4, the back according to IP54 standard. The cabling and electrical protection is carried out professionally according to VDE specifications (e-check).

Thanks to industrial fans, industrial heating and a sensorsupported temperature control it is possible to use the enclosures in an ambient temperature range from -25 up to + 40°C.

All materials required for wall mounting are included (wall mounting set / mounting template).

cooling: 26 W heating: 100 W

Technical changes reserved | This document is the property of HAGOR Products GmbH. Forwarding and duplication of this document, utilization and communication of its contents are not permitted unless expressly permitted. A violation obliges you to pay compensation. All rights reserved in the event of a patent, utility model or design registration.