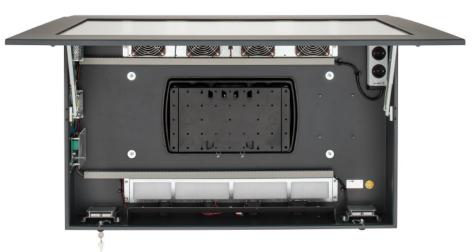

The enclosure is made of high-quality sheet steel, can be locked with 2 locks and is supplied with 6.4 mm thick, anti-reflective laminated safety glass (LSG). It protects the installed devices against unauthorized access and vandalism.

The ScreenOut® Pro series includes active ventilation by high-quality industrial fans as well as a filter bank to ensure perfect air circulation (Air Curtain) and ensure efficacious filtering.

The front of the outdoor protective enclosure is manufactured according to protection standard IP65 / NEMA 4, the back according to IP54 standard. The cabling and electrical protection is carried out professionally according to VDE specifications (e-check).

The protective enclosure is also tested according to EMC requirements and has the DGUV V3 test seal.

The front can easily be opened and securely fixed by using a stable mechanism. The pull-out VESA mount ensures full-service-accessibility even during operation. The interior dimensions offer enough space for a mini PC or a plugbar.

Thanks to industrial fans, industrial heating and a sensorsupported temperature control it is possible to use the enclosures in an ambient temperature range from -25 up to + 40°C.

All materials required for wall mounting are included (wall mounting set / mounting template).