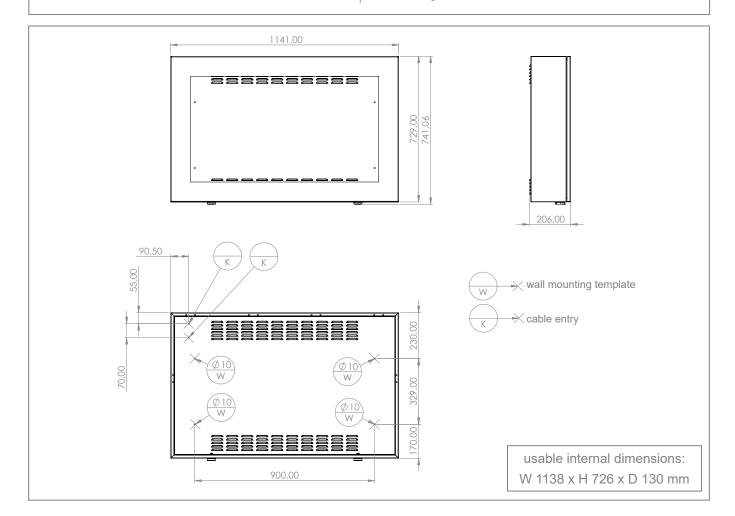

## Outdoor protective enclosure with heating and ventilation

The ScreenOut® Pro S Landscape is an outdoor protective enclosure for wall mounting. It is suitable for screens with a size from 40 - 43" | 101 - 109 cm. The VESA mount meets the VESA standard and is adapted to the respective hole pattern on the

Thanks to industrial fans, industrial heating and a sensorsupported temperature control it is possible to use the enclosures in an ambient temperature range from -25 up to + 40°C.

All materials required for wall mounting are included (wall mounting set / mounting template).

## Outdoor protective enclosure with heating and ventilation

- for screens from 40 43" | 101 109 cm
- VESA mount, adapted to the hole pattern of the screen
- · incl. pull-out function of screen
- thanks to high-quality heating and ventilation suitable for an ambient temperature range between -25 and +40°C
- · sensor-based temperature control
- fans and heaters (high quality, according to industry standard)
- · Air curtain for monitor front
- 6.4 mm thick, antireflective laminated safety glass (LSG)
- · professional cabling according to VDE guidelines