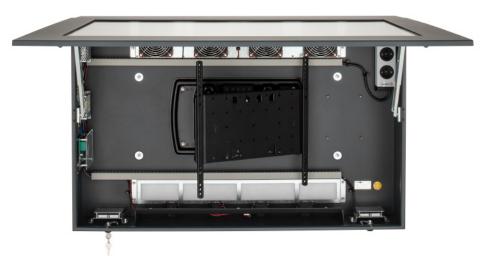

## Outdoor protective enclosure with heating and ventilation

The ScreenOut® Pro M Landscape is an outdoor protective enclosure for wall mounting. It is suitable for screens with a size from 46 up to 49" | 117 - 124 cm. The VESA mount meets the VESA standard and is adapted to the respective hole pattern on the screen

The enclosure is made of high-quality sheet steel, can be locked with 2 locks and is supplied with 6.4 mm thick, anti-reflective laminated safety glass (LSG). It protects the installed devices against unauthorized access and vandalism.

The ScreenOut® Pro series includes active ventilation by high-quality industrial fans as well as a filter bank to ensure perfect air circulation (Air Curtain) and ensure efficacious filtering.

The front of the outdoor protective enclosure is manufactured according to protection standard IP65 / NEMA 4, the back according to IP54 standard. The cabling and electrical protection is carried out professionally according to VDE specifications (e-check).

The protective enclosure is also tested according to EMC requirements and has the DGUV V3 test seal.

The front can easily be opened and securely fixed by using a stable mechanism. The pull-out VESA mount ensures full-service-accessibility even during operation. The interior dimensions offer enough space for a mini PC or a plugbar.

Thanks to industrial fans, industrial heating and a sensor-supported temperature control it is possible to use the enclosures in an ambient temperature range from -25 up to + 40°C.

All materials required for wall mounting are included (wall mounting set / mounting template).

## Outdoor protective enclosure with heating and ventilation

- for screens from 46 up to 49" | 117 124 cm
- VESA mount, adapted to the hole pattern of the screen
- incl. pull-out function of screen
- thanks to high-quality heating and ventilation suitable for an ambient temperature range between -25 and +40°C
- · sensor-based temperature control
- fans and heaters (high quality, according to industry standard)
- · Air curtain for monitor front
- 6.4 mm thick, antireflective laminated safety glass (LSG)
- professional cabling according to VDE guidelines
- EMV tested, DGU V-V3 with seal of approval

- manufactured according to:
  IP 65 / NEMA 4 (front side) and IP 54 (back side)
- incl. 2 locks protection from unauthorized access and vandalism
- · enough space for mini PC, Set Top Box or plugbar
- · incl. wall mounting set / mounting template
- · impact and scratch resistant powder-coating
- colour: anthracite grey (RAL 7016), other RAL colours on request
- 61 kg weight
- · variable distance to wall by means of stair bolts
- electric energy consumption -