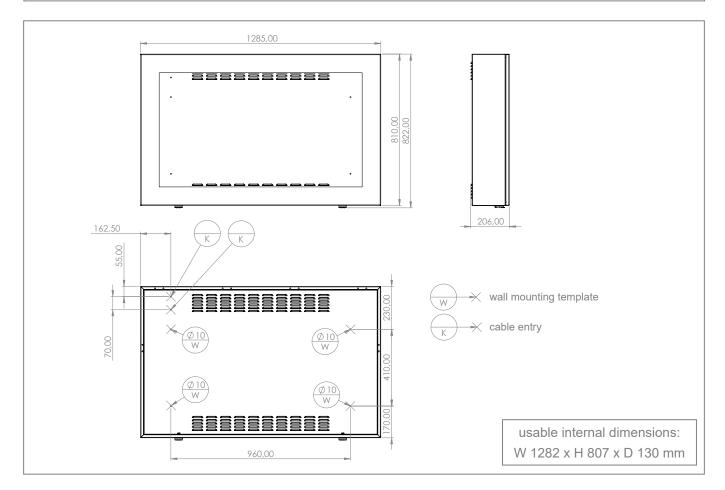

## Outdoor protective enclosure with heating and ventilation

The ScreenOut® Pro M Landscape is an outdoor protective enclosure for wall mounting. It is suitable for screens with a size from 46 up to 49" | 117 - 124 cm. The VESA mount meets the VESA standard and is adapted to the respective hole pattern on the screen

Thanks to industrial fans, industrial heating and a sensor-supported temperature control it is possible to use the enclosures in an ambient temperature range from -25 up to + 40°C.

All materials required for wall mounting are included (wall mounting set / mounting template).

## Outdoor protective enclosure with heating and ventilation

- for screens from 46 up to 49" | 117 124 cm
- VESA mount, adapted to the hole pattern of the screen
- incl. pull-out function of screen
- thanks to high-quality heating and ventilation suitable for an ambient temperature range between -25 and +40°C
- · sensor-based temperature control
- fans and heaters (high quality, according to industry standard)
- · Air curtain for monitor front
- 6.4 mm thick, antireflective laminated safety glass (LSG)
- professional cabling according to VDE guidelines
- EMV tested, DGU V-V3 with seal of approval

- manufactured according to:
  IP 65 / NEMA 4 (front side) and IP 54 (back side)
- incl. 2 locks protection from unauthorized access and vandalism
- · enough space for mini PC, Set Top Box or plugbar
- · incl. wall mounting set / mounting template
- · impact and scratch resistant powder-coating
- colour: anthracite grey (RAL 7016), other RAL colours on request
- 61 kg weight
- · variable distance to wall by means of stair bolts
- electric energy consumption -