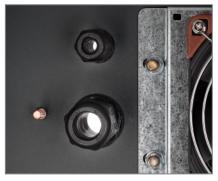

Optionally, the ScreenOut® Pro M can be customized in special RAL colours or with a logo.

Cabling according to VDE guidelines

Temperature sensors

Cable entries with seal

stable fixing mechanism

Item no.: 1647

- manufactured according to:
  IP 65 / NEMA 4 (front side) and IP 54 (back side)
- incl. 2 locks protection from unauthorized access and vandalism
- · enough space for mini PC, Set Top Box or plugbar
- · incl. wall mounting set / mounting template
- · impact and scratch resistant powder-coating
- colour: anthracite grey (RAL 7016), other RAL colours on request
- 61 kg weight
- · variable distance to wall by means of stair bolts
- electric energy consumption -