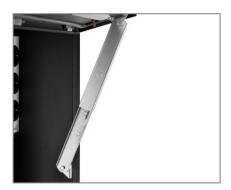

The protective enclosure is also tested according to EMC requirements and has the DGUV V3 test seal.

The front can easily be opened and securely fixed by using a stable mechanism. The pull-out VESA mount ensures full-service-accessibility even during operation. The interior dimensions offer enough space for a mini PC or a plugbar.

Optionally, the ScreenOut® Pro M can be customized in special RAL colours or with a logo.

Cabling according to VDE guidelines

Temperature sensors

Cable entries with seal

stable fixing mechanism

Item no.: 1647