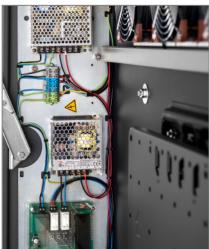

The ScreenOut® Pro series includes active ventilation by high-quality industrial fans as well as a filter bank to ensure perfect air circulation (Air Curtain) and ensure efficacious filtering.

The front of the outdoor protective enclosure is manufactured according to protection standard IP65 / NEMA 4, the back according to IP54 standard. The cabling and electrical protection is carried out professionally according to VDE specifications (e-check).

Thanks to industrial fans, industrial heating and a sensor-supported temperature control it is possible to use the enclosures in an ambient temperature range from -25 up to + 40°C.

All materials required for wall mounting are included (wall mounting set / mounting template).

normal mode: 14 W cooling: 26 W heating: 100 W

Technical changes reserved | This document is the property of HAGOR Products GmbH. Forwarding and duplication of this document, utilization and communication of its contents are not permitted unless expressly permitted. A violation obliges you to pay compensation. All rights reserved in the event of a patent, utility model or design registration.