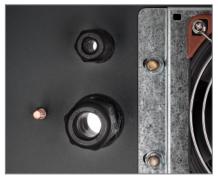

Optionally, the ScreenOut® Pro L can be customized in special RAL colours or with a logo.

Cabling according to VDE guidelines

Temperature sensors

Cable entries with seal

stable fixing mechanism

Item no.: 1648

- manufactured according to:
  IP 65 / NEMA 4 (front side) and IP 54 (back side)
- incl. 2 locks protection from unauthorized access and vandalism
- enough space for mini PC, Set Top Box or plugbar
- · incl. wall mounting set / mounting template
- · impact and scratch resistant powder-coating
- colour: anthracite grey (RAL 7016), other RAL colours on request
- 69 kg weight
- · variable distance to wall by means of stair bolts
- electric energy consumption -