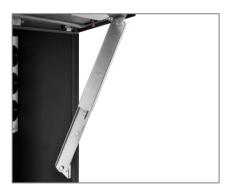

The protective enclosure is also tested according to EMC requirements and has the DGUV V3 test seal.

The front can easily be opened and securely fixed by using a stable mechanism. The pull-out VESA mount ensures full-service-accessibility even during operation. The interior dimensions offer enough space for a mini PC or a plugbar.

Optionally, the ScreenOut® Pro L can be customized in special RAL colours or with a logo.

Cabling according to VDE guidelines

Temperature sensors

Cable entries with seal

stable fixing mechanism

Item no.: 1648