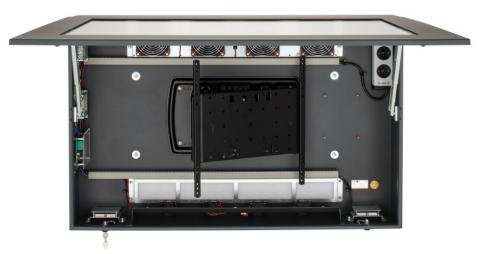

The enclosure is made of high-quality sheet steel, can be locked with 2 locks and is supplied with 6.4 mm thick, anti-reflective laminated safety glass (LSG). It protects the installed devices against unauthorized access and vandalism.

The ScreenOut® Pro series includes active ventilation by high-quality industrial fans as well as a filter bank to ensure perfect air circulation (Air Curtain) and ensure efficacious filtering.

The front of the outdoor protective enclosure is manufactured according to protection standard IP65 / NEMA 4, the back according to IP54 standard. The cabling and electrical protection is carried out professionally according to VDE specifications (e-check).

The protective enclosure is also tested according to EMC requirements and has the DGUV V3 test seal.

The front can easily be opened and securely fixed by using a stable mechanism. The pull-out VESA mount ensures full-service-accessibility even during operation. The interior dimensions offer enough space for a mini PC or a plugbar.

Thanks to industrial fans, industrial heating and a sensor-supported temperature control it is possible to use the enclosures in an ambient temperature range from -25 up to + 40°C.

All materials required for wall mounting are included (wall mounting set / mounting template).

## Outdoor protective enclosure with heating and ventilation

- for screens from 50 55" | 127 140 cm
- VESA mount, adapted to the hole pattern of the screen
- · incl. pull-out function of screen
- thanks to high-quality heating and ventilation suitable for an ambient temperature range between -25 and +40°C
- · sensor-based temperature control
- fans and heaters (high quality, according to industry standard)
- · Air curtain for monitor front
- 6.4 mm thick, antireflective laminated safety glass (LSG)
- professional cabling according to VDE guidelines
- EMV tested, DGU V-V3 with seal of approval

- manufactured according to:
  IP 65 / NEMA 4 (front side) and IP 54 (back side)
- incl. 2 locks protection from unauthorized access and vandalism
- enough space for mini PC, Set Top Box or plugbar
- · incl. wall mounting set / mounting template
- · impact and scratch resistant powder-coating
- colour: anthracite grey (RAL 7016), other RAL colours on request
- 69 kg weight
- · variable distance to wall by means of stair bolts
- electric energy consumption -