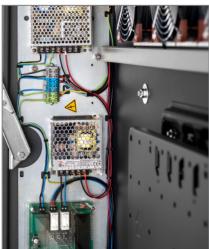

The ScreenOut® Pro series includes active ventilation by high-quality industrial fans as well as a filter bank to ensure perfect air circulation (Air Curtain) and ensure efficacious filtering.

The front of the outdoor protective enclosure is manufactured according to protection standard IP65 / NEMA 4, the back according to IP54 standard. The cabling and electrical protection is carried out professionally according to VDE specifications (e-check).

Thanks to industrial fans, industrial heating and a sensor-supported temperature control it is possible to use the enclosures in an ambient temperature range from -25 up to + 40°C.

All materials required for wall mounting are included (wall mounting set / mounting template).

normal mode: 21 W cooling: 39 W heating: 100 W

Technical changes reserved | This document is the property of HAGOR Products GmbH. Forwarding and duplication of this document, utilization and communication of its contents are not permitted unless expressly permitted. A violation obliges you to pay compensation. All rights reserved in the event of a patent, utility model or design registration.