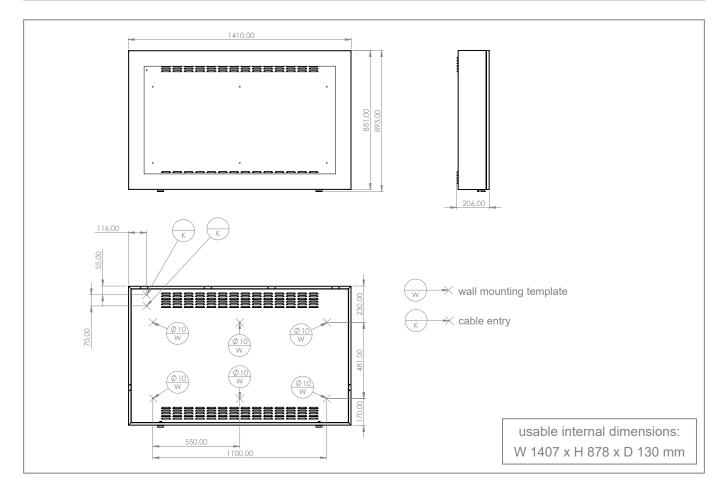

Thanks to industrial fans, industrial heating and a sensor-supported temperature control it is possible to use the enclosures in an ambient temperature range from -25 up to + 40°C.

All materials required for wall mounting are included (wall mounting set / mounting template).

## Outdoor protective enclosure with heating and ventilation

- for screens from 50 55" | 127 140 cm
- VESA mount, adapted to the hole pattern of the screen
- · incl. pull-out function of screen
- thanks to high-quality heating and ventilation suitable for an ambient temperature range between -25 and +40°C
- · sensor-based temperature control
- fans and heaters (high quality, according to industry standard)
- · Air curtain for monitor front
- 6.4 mm thick, antireflective laminated safety glass (LSG)
- professional cabling according to VDE guidelines
- EMV tested, DGU V-V3 with seal of approval

- manufactured according to:
  IP 65 / NEMA 4 (front side) and IP 54 (back side)
- incl. 2 locks protection from unauthorized access and vandalism
- enough space for mini PC, Set Top Box or plugbar
- · incl. wall mounting set / mounting template
- · impact and scratch resistant powder-coating
- colour: anthracite grey (RAL 7016), other RAL colours on request
- 69 kg weight
- · variable distance to wall by means of stair bolts
- electric energy consumption -