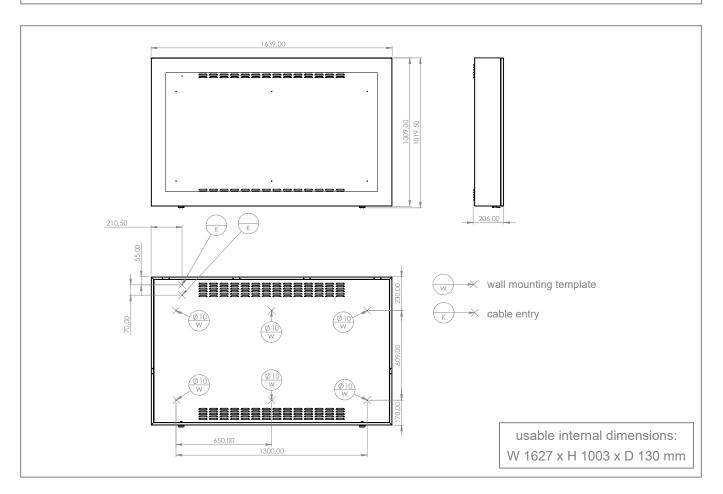

### Item no.: 1649

The ScreenOut<sup>®</sup> Pro XL Landscape is an outdoor protective enclosure for wall mounting. It is suitable for screens with a size from 60 up to 65" | 152 - 165 cm. The VESA mount meets the VESA standard and is adapted to the respective hole pattern on the screen.

Thanks to industrial fans, industrial heating and a sensorsupported temperature control it is possible to use the enclosures in an ambient temperature range from -25 up to +  $40^{\circ}$ C.

All materials required for wall mounting are included (wall mounting set / mounting template).