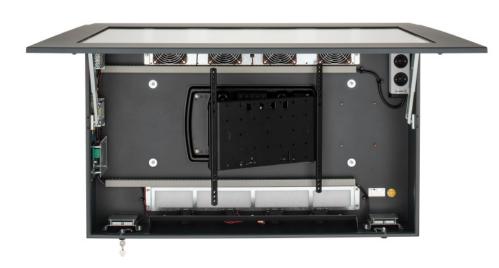

The enclosure is made of high-quality sheet steel, can be locked with 2 locks and is supplied with 6.4 mm thick, anti-reflective laminated safety glass (LSG). It protects the installed devices against unauthorized access and vandalism.

The ScreenOut<sup>®</sup> Pro series includes active ventilation by highquality industrial fans as well as a filter bank to ensure perfect air circulation (Air Curtain) and ensure efficacious filtering.

The protective enclosure is also tested according to EMC requirements and has the DGUV V3 test seal.

The front can easily be opened and securely fixed by using a stable mechanism. The pull-out VESA mount ensures full-service-accessibility even during operation. The interior dimensions offer enough space for a mini PC or a plugbar.

Thanks to industrial fans, industrial heating and a sensorsupported temperature control it is possible to use the enclosures in an ambient temperature range from -25 up to +  $40^{\circ}$ C.

All materials required for wall mounting are included (wall mounting set / mounting template).