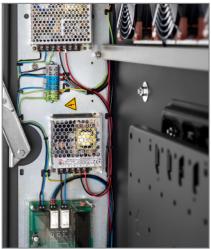

The front of the outdoor protective enclosure is manufactured according to protection standard IP65 / NEMA 4, the back according to IP54 standard. The cabling and electrical protection is carried out professionally according to VDE specifications (e-check).

Thanks to industrial fans, industrial heating and a sensorsupported temperature control it is possible to use the enclosures in an ambient temperature range from -25 up to +  $40^{\circ}$ C.

All materials required for wall mounting are included (wall mounting set / mounting template).