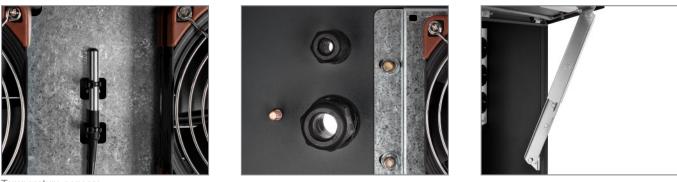

The protective enclosure is also tested according to EMC requirements and has the DGUV V3 test seal.

The front can easily be opened and securely fixed by using a stable mechanism. The pull-out VESA mount ensures full-service-accessibility even during operation. The interior dimensions offer enough space for a mini PC or a plugbar.

Optionally, the ScreenOut<sup>®</sup> Pro XL can be customized in special RAL colours or with a logo.

Cabling according to VDE guidelines

Temperature sensors

Cable entries with seal

stable fixing mechanism