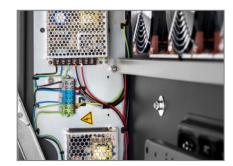

The ScreenOut® Pro series includes active ventilation by high-quality industrial fans as well as a filter bank to ensure perfect air circulation (Air Curtain) and ensure efficacious filtering.

The front of the outdoor protective enclosure is manufactured according to protection standard IP65 / NEMA 4, the back according to IP54 standard. The cabling and electrical protection is carried out professionally according to VDE specifications (e-check).

Thanks to industrial fans, industrial heating and a sensor-supported temperature control it is possible to use the enclosures in an ambient temperature range from -25 up to +  $40^{\circ}$ C.

All materials required for wall mounting are included (wall mounting set / mounting template).

normal mode: 14 W cooling: 26 W heating: 100 W