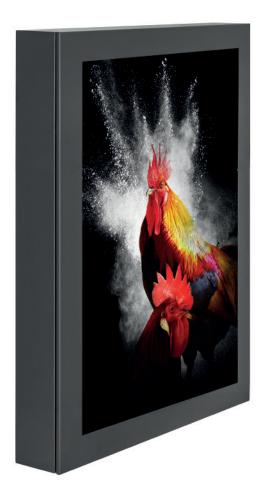

## Outdoor protective enclosure with heating and ventilation

The ScreenOut® Pro S Portrait is an outdoor protective enclosure for wall mounting. It is suitable for screens with a size from 40 up to 43" | 101 - 109 cm. The VESA mount meets the

VESA standard and is adapted to the respective hole pattern on the screen

The enclosure is made of high-quality sheet steel, can be locked with 2 locks and is supplied with 6.4 mm thick, anti-reflective laminated safety glass (LSG). It protects the installed devices against unauthorized access and vandalism.

Optionally, the ScreenOut® Pro S Portrait can be customized in special RAL colours or with a logo.

can be locked with 2 locks (included)

Cabling according to VDE guidelines

stable fixing mechanism

Item no.: 1650