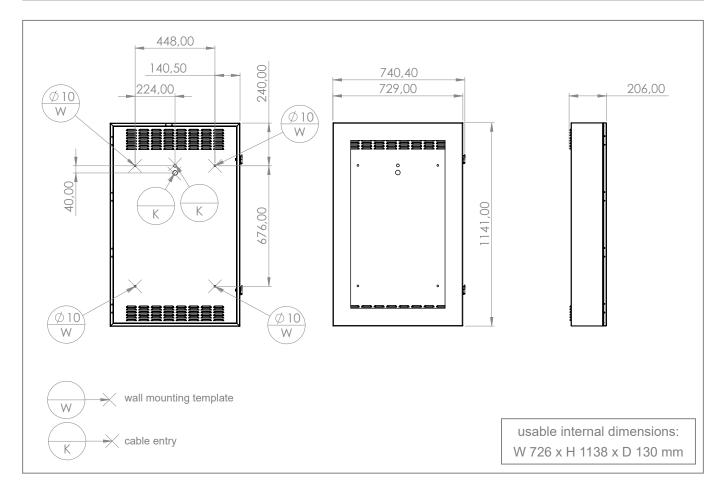

Thanks to industrial fans, industrial heating and a sensor-supported temperature control it is possible to use the enclosures in an ambient temperature range from -25 up to +  $40^{\circ}$ C.

All materials required for wall mounting are included (wall mounting set / mounting template).

## Outdoor protective enclosure with heating and ventilation

- for screens from 40 43" | 101 109 cm
- VESA mount, adapted to the hole pattern of the screen
- · incl. pull-out function of screen
- thanks to high-quality heating and ventilation suitable for an ambient temperature range between -25 and +40°C
- · sensor-based temperature control
- fans and heaters (high quality, according to industry standard)
- · Air curtain for monitor front
- 6.4 mm thick, antireflective laminated safety glass (LSG)
- professional cabling according to VDE guidelines
- EMV tested, DGU V-V3 with seal of approval

- manufactured according to:
  IP 65 / NEMA 4 (front side) and IP 54 (back side)
- incl. 2 locks protection from unauthorized access and vandalism
- · enough space for mini PC, Set Top Box or plugbar
- · incl. wall mounting set / mounting template
- · impact and scratch resistant powder-coating
- colour: anthracite grey (RAL 7016), other RAL colours on request
- 50 kg weight
- · variable distance to wall by means of stair bolts
- electric energy consumption -