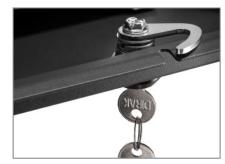

VESA standard and is adapted to the respective hole pattern on the screen

The enclosure is made of high-quality sheet steel, can be locked with 2 locks and is supplied with 6.4 mm thick, anti-reflective laminated safety glass (LSG). It protects the installed devices against unauthorized access and vandalism.

Optionally, the ScreenOut® Pro S Portrait can be customized in special RAL colours or with a logo.

can be locked with 2 locks (included)

Cabling according to VDE guidelines

stable fixing mechanism

Item no.: 1650

- manufactured according to:
  IP 65 / NEMA 4 (front side) and IP 54 (back side)
- incl. 2 locks protection from unauthorized access and vandalism
- · enough space for mini PC, Set Top Box or plugbar
- · incl. wall mounting set / mounting template
- · impact and scratch resistant powder-coating
- colour: anthracite grey (RAL 7016), other RAL colours on request
- 50 kg weight
- · variable distance to wall by means of stair bolts
- electric energy consumption -