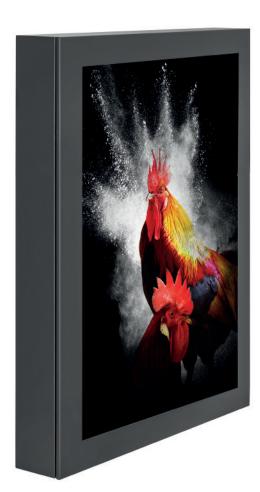

## ScreenOut® Pro M Portrait

## Outdoor protective enclosure with heating and ventilation

The ScreenOut® Pro M Portrait is an outdoor protective enclosure for wall mounting. It is suitable for screens with a size from 46 up to 49" | 117 - 124 cm. The VESA mount meets the VESA standard and is adapted to the respective hole pattern on

The enclosure is made of high-quality sheet steel, can be locked with 2 locks and is supplied with 6.4 mm thick, anti-reflective laminated safety glass (LSG). It protects the installed devices against unauthorized access and vandalism.