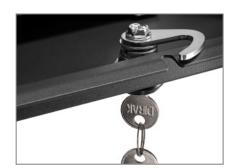

The enclosure is made of high-quality sheet steel, can be locked with 2 locks and is supplied with 6.4 mm thick, anti-reflective laminated safety glass (LSG). It protects the installed devices against unauthorized access and vandalism.

Optionally, the ScreenOut® Pro M Portrait can be customized in special RAL colours or with a logo.

can be locked with 2 locks (included)

Cabling according to VDE guidelines

stable fixing mechanism

Item no.: 1651

- manufactured according to:
  IP 65 / NEMA 4 (front side) and IP 54 (back side)
- incl. 2 locks protection from unauthorized access and vandalism
- enough space for mini PC, Set Top Box or plugbar
- · incl. wall mounting set / mounting template
- · impact and scratch resistant powder-coating
- colour: anthracite grey (RAL 7016), other RAL colours on request
- 61 kg weight
- · variable distance to wall by means of stair bolts
- electric energy consumption normal mode: 14 W