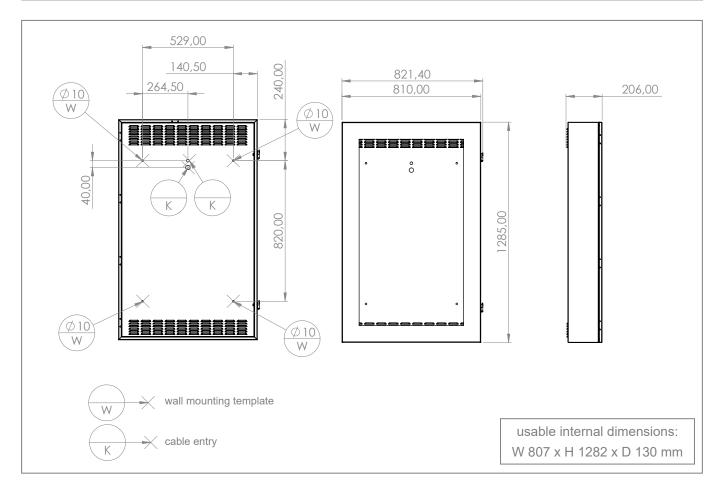

Thanks to industrial fans, industrial heating and a sensor-supported temperature control it is possible to use the enclosures in an ambient temperature range from -25 up to + 40°C.

All materials required for wall mounting are included (wall mounting set / mounting template).

## Outdoor protective enclosure with heating and ventilation

- for screens from 46 up to 49" | 117 124 cm
- VESA mount, adapted to the hole pattern of the screen
- · incl. pull-out function of screen
- thanks to high-quality heating and ventilation suitable for an ambient temperature range between -25 and +40°C
- · sensor-based temperature control
- fans and heaters (high quality, according to industry standard)
- · Air curtain for monitor front
- 6.4 mm thick, antireflective laminated safety glass (LSG)
- professional cabling according to VDE guidelines
- EMV tested, DGU V-V3 with seal of approval

- manufactured according to:
  IP 65 / NEMA 4 (front side) and IP 54 (back side)
- incl. 2 locks protection from unauthorized access and vandalism
- enough space for mini PC, Set Top Box or plugbar
- · incl. wall mounting set / mounting template
- · impact and scratch resistant powder-coating
- colour: anthracite grey (RAL 7016), other RAL colours on request
- 61 kg weight
- · variable distance to wall by means of stair bolts
- electric energy consumption normal mode: 14 W