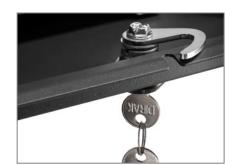

standard and is adapted to the respective hole pattern on the

The enclosure is made of high-quality sheet steel, can be locked with 2 locks and is supplied with 6.4 mm thick, anti-reflective laminated safety glass (LSG). It protects the installed devices against unauthorized access and vandalism.

Optionally, the ScreenOut® Pro L Portrait can be customized in special RAL colours or with a logo.

can be locked with 2 locks (included)

Cabling according to VDE guidelines

stable fixing mechanism

Item no.: 1652

- manufactured according to:
  IP 65 / NEMA 4 (front side) and IP 54 (back side)
- incl. 2 locks protection from unauthorized access and vandalism
- enough space for mini PC, Set Top Box or plugbar
- · incl. wall mounting set / mounting template
- · impact and scratch resistant powder-coating
- colour: anthracite grey (RAL 7016), other RAL colours on request
- 69 kg weight
- · variable distance to wall by means of stair bolts
- electric energy consumption -