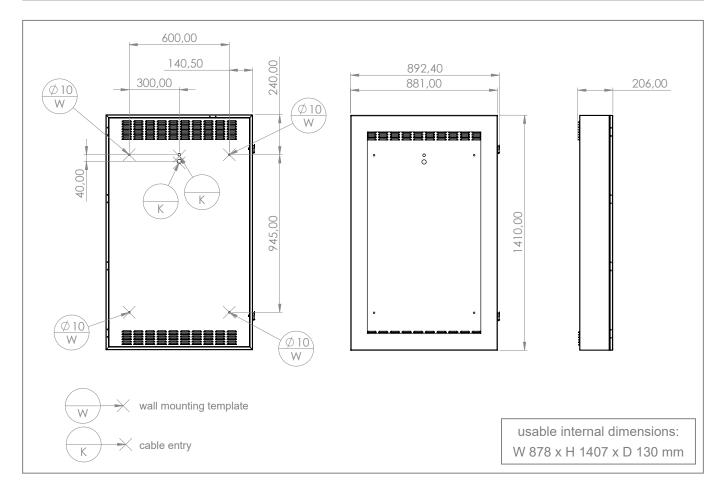

Thanks to industrial fans, industrial heating and a sensor-supported temperature control it is possible to use the enclosures in an ambient temperature range from -25 up to +  $40^{\circ}$ C.

All materials required for wall mounting are included (wall mounting set / mounting template).

Optionally, the ScreenOut® Pro L Portrait can be customized in special RAL colours or with a logo.

can be locked with 2 locks (included)

Cabling according to VDE guidelines

stable fixing mechanism

Item no.: 1652

## Outdoor protective enclosure with heating and ventilation

- for screens from 50 to 55" | 127 140 cm
- VESA mount, adapted to the hole pattern of the screen
- · incl. pull-out function of screen
- thanks to high-quality heating and ventilation suitable for an ambient temperature range between -25 and +40°C
- · sensor-based temperature control
- fans and heaters (high quality, according to industry standard)
- · Air curtain for monitor front
- 6.4 mm thick, antireflective laminated safety glass (LSG)
- professional cabling according to VDE guidelines
- EMV tested, DGU V-V3 with seal of approval

- manufactured according to:
  IP 65 / NEMA 4 (front side) and IP 54 (back side)
- incl. 2 locks protection from unauthorized access and vandalism
- enough space for mini PC, Set Top Box or plugbar
- · incl. wall mounting set / mounting template
- · impact and scratch resistant powder-coating
- colour: anthracite grey (RAL 7016), other RAL colours on request
- 69 kg weight
- · variable distance to wall by means of stair bolts
- electric energy consumption -