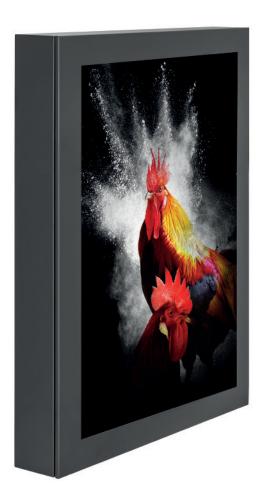

## ScreenOut® Pro L Portrait

## Outdoor protective enclosure with heating and ventilation

The ScreenOut® Pro L Portrait is an outdoor protective enclosure for wall mounting. It is suitable for screens with a size from 50 to 55" | 127 - 140 cm. The VESA mount meets the VESA

standard and is adapted to the respective hole pattern on the

The enclosure is made of high-quality sheet steel, can be locked with 2 locks and is supplied with 6.4 mm thick, anti-reflective laminated safety glass (LSG). It protects the installed devices against unauthorized access and vandalism.

## Outdoor protective enclosure with heating and ventilation

- for screens from 50 to 55" | 127 140 cm
- VESA mount, adapted to the hole pattern of the screen
- · incl. pull-out function of screen
- thanks to high-quality heating and ventilation suitable for an ambient temperature range between -25 and +40°C
- · sensor-based temperature control
- fans and heaters (high quality, according to industry standard)
- · Air curtain for monitor front
- 6.4 mm thick, antireflective laminated safety glass (LSG)
- professional cabling according to VDE guidelines
- EMV tested, DGU V-V3 with seal of approval