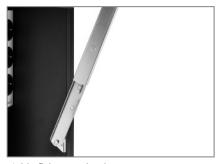

The protective enclosure is also tested according to EMC requirements and has the DGUV V3 test seal.

The front can easily be opened and securely fixed by using a stable mechanism. The pull-out VESA mount ensures full-service-accessibility even during operation. The interior dimensions offer enough space for a mini PC or a plugbar.

Thanks to industrial fans, industrial heating and a sensor-supported temperature control it is possible to use the enclosures in an ambient temperature range from -25 up to +  $40^{\circ}$ C.

All materials required for wall mounting are included (wall mounting set / mounting template).

- manufactured according to:
  IP 65 / NEMA 4 (front side) and IP 54 (back side)
- incl. 2 locks protection from unauthorized access and vandalism
- enough space for mini PC, Set Top Box or plugbar
- · incl. wall mounting set / mounting template
- · impact and scratch resistant powder-coating
- colour: anthracite grey (RAL 7016), other RAL colours on request
- 69 kg weight
- · variable distance to wall by means of stair bolts
- electric energy consumption -