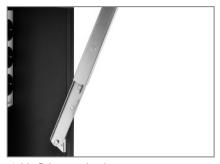

Thanks to industrial fans, industrial heating and a sensor-supported temperature control it is possible to use the enclosures in an ambient temperature range from -25 up to + 40°C.

All materials required for wall mounting are included (wall mounting set / mounting template).

- manufactured according to:
  IP 65 / NEMA 4 (front side) and IP 54 (back side)
- incl. 2 locks protection from unauthorized access and vandalism
- · enough space for mini PC, Set Top Box or plugbar
- · incl. wall mounting set / mounting template
- · impact and scratch resistant powder-coating
- colour: anthracite grey (RAL 7016), other RAL colours on request
- 74 kg weight
- · variable distance to wall by means of stair bolts
- electric energy consumption -