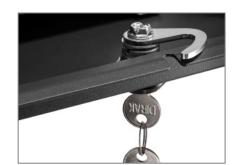

The enclosure is made of high-quality sheet steel, can be locked with 2 locks and is supplied with 6.4 mm thick, anti-reflective laminated safety glass (LSG). It protects the installed devices against unauthorized access and vandalism.

Optionally, the ScreenOut® Pro XL Portrait can be customized in special RAL colours or with a logo.

can be locked with 2 locks (included)

Cabling according to VDE guidelines

stable fixing mechanism

Item no.: 1653