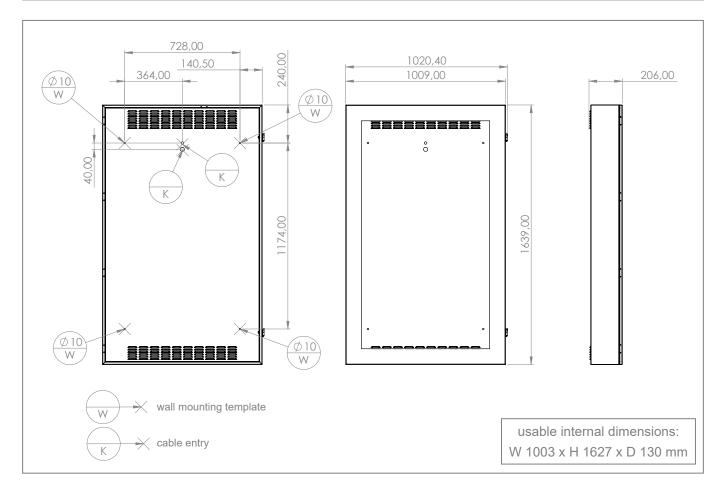

Thanks to industrial fans, industrial heating and a sensor-supported temperature control it is possible to use the enclosures in an ambient temperature range from -25 up to + 40°C.

All materials required for wall mounting are included (wall mounting set / mounting template).

## Outdoor protective enclosure with heating and ventilation

- for screens from 60 up to 65" | 152 165 cm
- VESA mount, adapted to the hole pattern of the screen
- · incl. pull-out function of screen
- thanks to high-quality heating and ventilation suitable for an ambient temperature range between -25 and +40°C
- · sensor-based temperature control
- fans and heaters (high quality, according to industry standard)
- · Air curtain for monitor front
- 6.4 mm thick, antireflective laminated safety glass (LSG)
- professional cabling according to VDE guidelines
- EMV tested, DGU V-V3 with seal of approval

- manufactured according to:
  IP 65 / NEMA 4 (front side) and IP 54 (back side)
- incl. 2 locks protection from unauthorized access and vandalism
- · enough space for mini PC, Set Top Box or plugbar
- · incl. wall mounting set / mounting template
- · impact and scratch resistant powder-coating
- colour: anthracite grey (RAL 7016), other RAL colours on request
- 74 kg weight
- · variable distance to wall by means of stair bolts
- electric energy consumption -