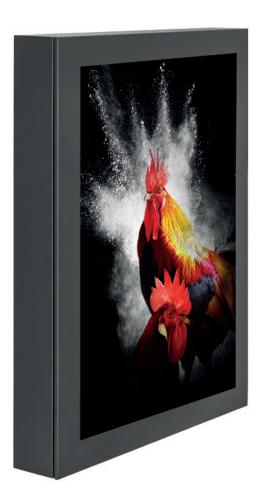

## ScreenOut® Pro XL Portrait

## Outdoor protective enclosure with heating and ventilation

The ScreenOut® Pro XL Portrait is an outdoor protective enclosure for wall mounting. It is suitable for screens with a size from 60 up to 65" | 152 - 165 cm. The VESA mount meets the VESA standard and is adapted to the respective hole pattern on the screen.

The enclosure is made of high-quality sheet steel, can be locked with 2 locks and is supplied with 6.4 mm thick, anti-reflective laminated safety glass (LSG). It protects the installed devices against unauthorized access and vandalism.