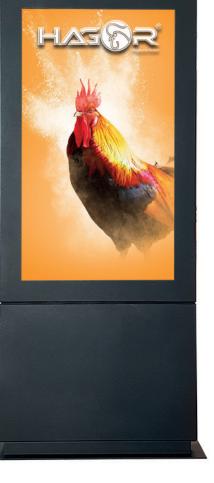

# ScreenOut<sup>®</sup> Eco Kiosk M

#### Item no.: 1662

The ScreenOut® Eco Kiosk M is an outdoor totem. It is suitable for screens with a size of 46 up to 49" | 117 - 124 cm. The VESA mount meets the VESA standard and is adapted to the respective hole pattern on the screen.

**Outdoor totem with heating and ventilation** 

The totem is made from a high-quality steel construction, is lockable and supplied with 6.4 mm thick, anti-reflective laminated safety glass (VSG). The base offers space for concealed floor wiring. The installed components are always protected against unauthorized access and vandalism.