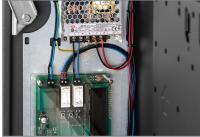

The ScreenOut® Eco Kiosk series includes active ventilation by high-quality industrial fans and a filter bank as standard to ensure perfect air circulation (air curtain) or filtering.

The front of the outdoor totem is manufactured according to protection standard IP65 / NEMA 4, the back according to IP54 standard. The cabling and protection is carried out professionally according to VDE specifications (e-check). The outdoor totem is also tested according to EMC requirements and has the DGUV V3 seal of approval.

Thanks to industrial fans, industrial heating and double sensor-based temperature control the outdoor totem is suitable in an ambient temperature range from -25° C to +40° C.

The standard version is intended for permanent installation using a foundation\*.

Optionally, the stele can be customized in special RAL colors or with a logo.

Cabling according to VDE guidelines

Temperature sensors

optimal service access

\*Please note! The supernatant of the threaded rods in the existing foundation must be at least 14 cm. Technical changes reserved. This document is the property of HAGOR Products GmbH. Forwarding and duplication of this document, utilization and communication of its contents are not permitted unless expressly permitted.