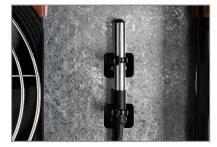

Thanks to industrial fans, industrial heating and double sensor-based temperature control the outdoor totem is suitable in an ambient temperature range from -25° C to +40° C.

The standard version is intended for permanent installation using a foundation\*.

Optionally, the stele can be customized in special RAL colors or with a logo.

Cabling according to VDE guidelines

Temperature sensors

optimal service access

\*Please note! The supernatant of the threaded rods in the existing foundation must be at least 14 cm. Technical changes reserved. This document is the property of HAGOR Products GmbH. Forwarding and duplication of this document, utilization and communication of its contents are not permitted unless expressly permitted.