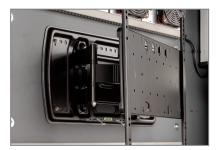

The front can be opened. Full service access is also provided during operation thanks to the pull-out bracket. The interior dimensions also offer enough space e. G. for a mini PC, Set Top Box or plug-bar.

### Item no.: 1662

- for screens from 46 up to 49" | 117 124 cm
- · VESA mount, adapted to the hole pattern of the screen
- incl. pull-out function of screen for optimal service access
- · 6.4 mm thick, antireflective laminated safety glass (LSG)
- · manufactured according to: IP 65 / NEMA 4 (front side) and IP 54 (back side)
- · totem is lockable, protection from unauthorized access and vandalism