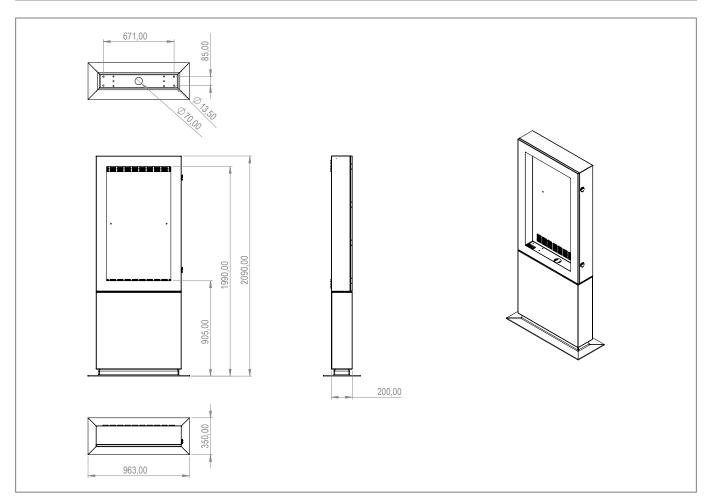

- · enough space for mini PC or Set Top Box
- · impact and scratch resistant powder-coating
- standard: anthracite grey (RAL 7016), more RAL colours on request
- Dimensions: W 963 x H 2090 x D 350 mm
- · double sensor-based temperature control
- thanks to high-quality heating and ventilation suitable for an ambient temperature range between -25° C and +40° C
- optional:
  - desired colour according to RAL (Item no.: 1664)
  - WLAN antenna (Item no.: 2515)
  - logo as film plot