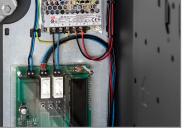

The ScreenOut® Eco Kiosk series includes active ventilation by high-quality industrial fans and a filter bank as standard to ensure perfect air circulation (air curtain) or filtering.

The front of the outdoor totem is manufactured according to protection standard IP65 / NEMA 4, the back according to IP54 standard. The cabling and protection is carried out professionally according to VDE specifications (e-check). The outdoor totem is also tested according to EMC requirements and has the DGUV V3 seal of approval.

Thanks to industrial fans, industrial heating and double sensor-based temperature control the outdoor totem is suitable in an ambient temperature range from -25° C to +40° C.

The standard version is intended for permanent installation using a foundation\*.

Optionally, the stele can be customized in special RAL colors or with a logo.

Cabling according to VDE guidelines

Temperature sensors

optimal service access

\*Please note! The supernatant of the threaded rods in the existing foundation must be at least 14 cm. Technical changes reserved. This document is the property of HAGOR Products GmbH. Forwarding and duplication of this document, utilization and communication of its contents are not permitted unless expressly permitted.