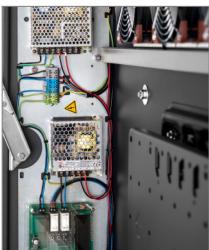

The enclosure is made of high-quality sheet steel, can be locked with 2 locks and is supplied with 6.4 mm thick, anti-reflective laminated safety glass (LSG). It protects the installed devices against unauthorized access and vandalism.

The ScreenOut® Pro series includes active ventilation by high-quality industrial fans as well as a filter bank to ensure perfect air circulation (Air Curtain) and ensure efficacious filtering.

The front of the outdoor protective enclosure is manufactured according to protection standard IP65 / NEMA 4, the back according to IP54 standard. The cabling and electrical protection is carried out professionally according to VDE specifications (e-check).

## Outdoor protective enclosure with heating and ventilation

- for screens with 75" | 191 cm
- VESA mount, adapted to the hole pattern of the screen
- · incl. pull-out function of screen
- thanks to high-quality heating and ventilation suitable for an ambient temperature range between -25 and +40°C
- · sensor-based temperature control
- fans and heaters (high quality, according to industry standard)
- · Air curtain for monitor front
- 6.4 mm thick, antireflective laminated safety glass (LSG)
- · professional cabling according to VDE guidelines
- EMV tested, DGU V-V3 with seal of approval