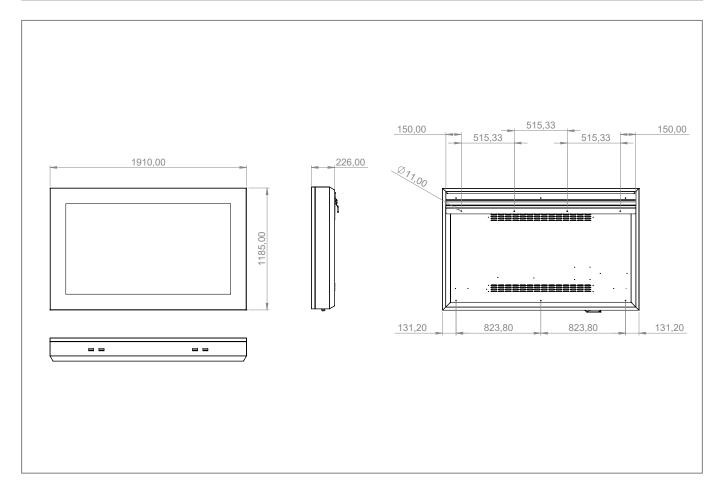

## Outdoor protective enclosure with heating and ventilation

The ScreenOut® Pro XXL Landscape is an outdoor protective enclosure for wall mounting. It is suitable for screens with a size of 75" | 191 cm. The VESA mount meets the VESA standard and is adapted to the respective hole pattern on the screen.

- manufactured according to:
  IP 65 / NEMA 4 (front side) and IP 54 (back side)
- incl. 2 locks protection from unauthorized access and vandalism
- enough space for mini PC, Set Top Box or plugbar
- · incl. wall mounting set / mounting template
- · impact and scratch resistant powder-coating
- colour: anthracite grey (RAL 7016), other RAL colours on request
- · 99 kg weight
- · variable distance to wall by means of stair bolts
- electric energy consumption -