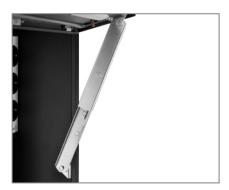

The protective enclosure is also tested according to EMC requirements and has the DGUV V3 test seal.

The front can easily be opened and securely fixed by using a stable mechanism. The pull-out VESA mount ensures full-service-accessibility even during operation. The interior dimensions offer enough space for a mini PC or a plugbar.