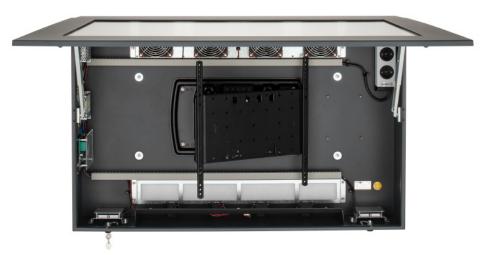

The ScreenOut® Pro series includes active ventilation by high-quality industrial fans as well as a filter bank to ensure perfect air circulation (Air Curtain) and ensure efficacious filtering.

The front of the outdoor protective enclosure is manufactured according to protection standard IP65 / NEMA 4, the back according to IP54 standard. The cabling and electrical protection is carried out professionally according to VDE specifications (e-check).

The protective enclosure is also tested according to EMC requirements and has the DGUV V3 test seal.

The front can easily be opened and securely fixed by using a stable mechanism. The pull-out VESA mount ensures full-service-accessibility even during operation. The interior dimensions offer enough space for a mini PC or a plugbar.

Thanks to industrial fans, industrial heating and a sensor-supported temperature control it is possible to use the enclosures in an ambient temperature range from -25 up to + 40°C.

All materials required for wall mounting are included (wall mounting set / mounting template).

## Outdoor protective enclosure with heating and ventilation

- for screens with 75" | 191 cm
- VESA mount, adapted to the hole pattern of the screen
- · incl. pull-out function of screen
- thanks to high-quality heating and ventilation suitable for an ambient temperature range between -25 and +40°C
- · sensor-based temperature control
- fans and heaters (high quality, according to industry standard)
- · Air curtain for monitor front
- 6.4 mm thick, antireflective laminated safety glass (LSG)
- · professional cabling according to VDE guidelines
- EMV tested, DGU V-V3 with seal of approval

- manufactured according to:
  IP 65 / NEMA 4 (front side) and IP 54 (back side)
- incl. 2 locks protection from unauthorized access and vandalism
- enough space for mini PC, Set Top Box or plugbar
- · incl. wall mounting set / mounting template
- · impact and scratch resistant powder-coating
- colour: anthracite grey (RAL 7016), other RAL colours on request
- · 99 kg weight
- · variable distance to wall by means of stair bolts
- electric energy consumption -