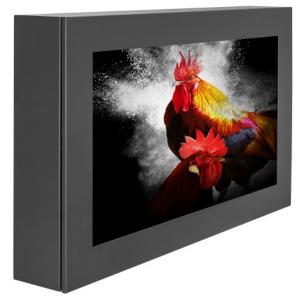

### Item no.: 1934

The ScreenOut<sup>®</sup> Pro XS Landscape is an outdoor protective enclosure for wall mounting. It is suitable for screens with a size up to 32" | 81 cm. The VESA mount meets the VESA standard and is adapted to the respective hole pattern on the screen.

The enclosure is made of high-quality sheet steel, can be locked with 2 locks and is supplied with 6.4 mm thick, anti-reflective laminated safety glass (LSG). It protects the installed devices against unauthorized access and vandalism.

The front of the outdoor protective enclosure is manufactured according to protection standard IP65 / NEMA 4, the back according to IP54 standard. The cabling and electrical protection is carried out professionally according to VDE specifications (e-check).