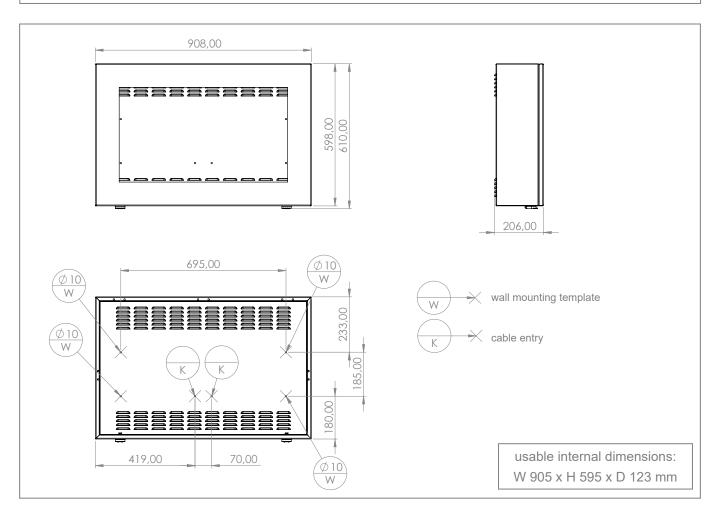

### Item no.: 1934

The ScreenOut<sup>®</sup> Pro XS Landscape is an outdoor protective enclosure for wall mounting. It is suitable for screens with a size up to 32" | 81 cm. The VESA mount meets the VESA standard and is adapted to the respective hole pattern on the screen.

Thanks to industrial fans, industrial heating and a sensorsupported temperature control it is possible to use the enclosures in an ambient temperature range from -25 up to +  $40^{\circ}$ C.

All materials required for wall mounting are included (wall mounting set / mounting template).