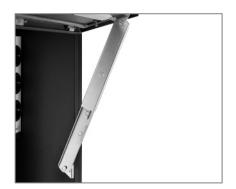

The protective enclosure is also tested according to EMC requirements and has the DGUV V3 test seal.

The front can easily be opened and securely fixed by using a stable mechanism. Full-service-accessibility even during operation. The interior dimensions offer enough space for a mini PC or a plugbar.