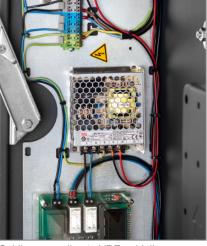

The ScreenOut<sup>®</sup> Pro series includes active ventilation by highquality industrial fans as well as a filter bank to ensure perfect air circulation (Air Curtain) and ensure efficacious filtering.

The front of the outdoor protective enclosure is manufactured according to protection standard IP65 / NEMA 4, the back according to IP54 standard. The cabling and electrical protection is carried out professionally according to VDE specifications (e-check).

Thanks to industrial fans, industrial heating and a sensorsupported temperature control it is possible to use the enclosures in an ambient temperature range from -25 up to +  $40^{\circ}$ C.

All materials required for wall mounting are included (wall mounting set / mounting template).