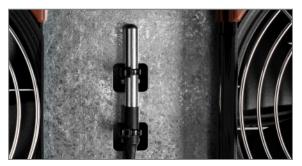

The front can be opened and securely fixed by using a stable mechanism. The pull-out VESA mount ensures full-service-accessibility even during operation. The interior dimensions offer enough space for a mini PC or a plugbar.