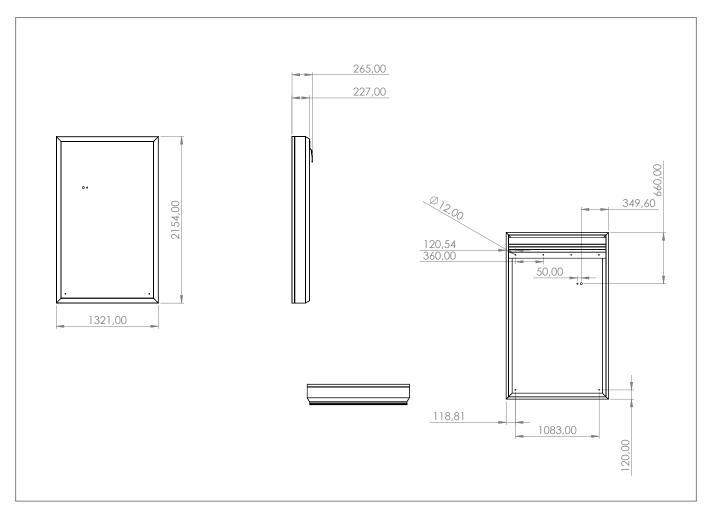

## Item no.: 2509

The ScreenOut<sup>®</sup> Pro 84 - 86" Portrait is an outdoor protective enclosure for wall mounting. It is suitable for screens with a size from 84 - 86" | 213 - 218 cm. The VESA mount meets the VESA standard and is adapted to the respective hole pattern

## Item no.: 2509

- for screens from 84 86" | 213 218 cm
- VESA mount, adapted to the hole pattern of the screen
- incl. pull-out function of screen
- thanks to high-quality heating and ventilation suitable for an ambient temperature range between -25 and +40°C
- Wattage: Normal operation approx. 50 W | Ventilation approx. 210 W | Heating approx. 850 W
- sensor-based temperature control
- fans and heaters (high quality, according to industry standard)
- · Air curtain for monitor front