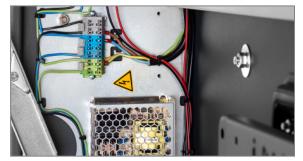

The front of the outdoor protective enclosure is manufactured according to protection standard IP65 / NEMA 4, the back according to IP54 standard. The cabling and electrical protection is carried out professionally according to VDE specifications (e-check).

Cable bushings with sealing

on the screen.

Cabling according to VDE guidelines

sensor-based temperature control

The protective enclosure is also tested according to EMC requirements and has the DGUV V3 test seal.