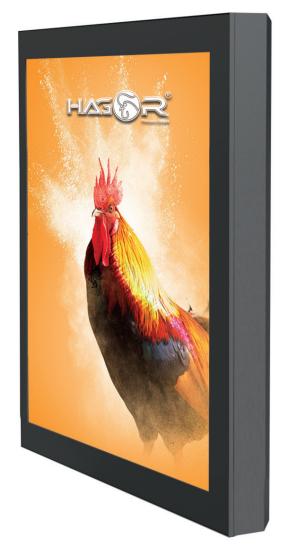

## ScreenOut® Pro 84 - 86" Portrait

Outdoor protective enclosure with heating and ventilation

## Item no.: 2509

The ScreenOut<sup>®</sup> Pro 84 - 86" Portrait is an outdoor protective enclosure for wall mounting. It is suitable for screens with a size from 84 - 86" | 213 - 218 cm. The VESA mount meets the VESA standard and is adapted to the respective hole pattern

# ScreenOut® Pro 84 - 86" Portrait

#### Outdoor protective enclosure with heating and ventilation

## Item no.: 2509

- for screens from 84 86" | 213 218 cm
- VESA mount, adapted to the hole pattern of the screen
- incl. pull-out function of screen
- thanks to high-quality heating and ventilation suitable for an ambient temperature range between -25 and +40°C
- Wattage: Normal operation approx. 50 W | Ventilation approx. 210 W | Heating approx. 850 W
- sensor-based temperature control
- fans and heaters (high quality, according to industry standard)
- · Air curtain for monitor front