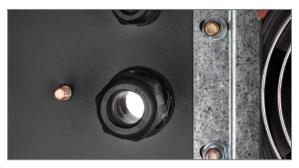

Cable bushings with sealing

on the screen.

Cabling according to VDE guidelines

sensor-based temperature control

The protective enclosure is also tested according to EMC requirements and has the DGUV V3 test seal.

The front of the outdoor protective enclosure is manufactured according to protection standard IP65 / NEMA 4, the back according to IP54 standard. The cabling and electrical protection is carried out professionally according to VDE specifications (e-check).