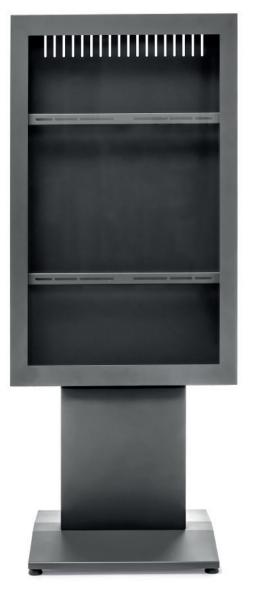

Ventilation slots ensure the supply and air requirements of the installed devices.

In addition, there is enough space inside for a mini PC or other smaller peripheral devices.

Item no.: 5821

The cables are routed internally and are protected against unauthorized access.

The base of the totem can be installed horizontally or vertically, which enables different overalls heights.

The tilt-proof stand has an adjustable levelling, whereby small unevenness in the floor can be easily compensated and a stable stand is guaranteed.

## **Indoor totem**

Item no.: 5821

- for single screens with 43" | 109 cm
- · portrait format
- incl. thermally hardened safety glass 6 mm
- for screens with a max. installation depth of 95 mm
- the base of the totem can be installed horizontally or vertically, which enables different overalls heights
- incl. fine adjustment within the mount in height and depth for perfect alignment
- · internal cable routeing

- protection from unauthorized access by way of security pin screws
- incl. space for mini PC or other peripheral equipment
- not suitable for touch screens custom build possible on request
- colour: anthracite grey (RAL 7016)