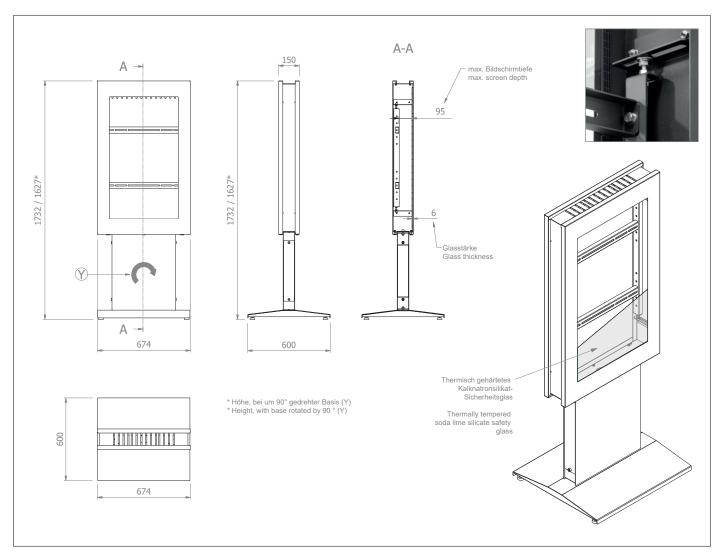

## **Indoor totem**

The vis-it HP 43" Floorbase is an elegant indoor totem. It is suitable for digital information systems or digital signage applications and sets these aestetically in the limelight.

The column is suitable for displays with a screen diagonal of 43" | 109 cm. The maximum installation depth of the display should not exceed 95 mm.

The base of the totem can be installed horizontally or vertically, which enables different overalls heights.

The tilt-proof stand has an adjustable levelling, whereby small unevenness in the floor can be easily compensated and a stable stand is guaranteed.

## **Indoor totem**

Item no.: 5821

- for single screens with 43" | 109 cm
- · portrait format
- incl. thermally hardened safety glass 6 mm
- for screens with a max. installation depth of 95 mm
- the base of the totem can be installed horizontally or vertically, which enables different overalls heights
- incl. fine adjustment within the mount in height and depth for perfect alignment
- · internal cable routeing

- protection from unauthorized access by way of security pin screws
- incl. space for mini PC or other peripheral equipment
- not suitable for touch screens custom build possible on request
- colour: anthracite grey (RAL 7016)