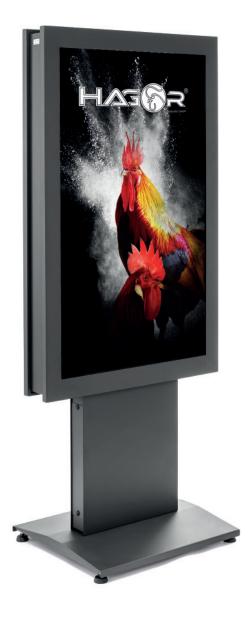

## **Indoor totem**

The vis-it HP 43" Floorbase is an elegant indoor totem. It is suitable for digital information systems or digital signage applications and sets these aestetically in the limelight.

The column is suitable for displays with a screen diagonal of 43" | 109 cm. The maximum installation depth of the display should not exceed 95 mm.

## **Indoor totem**

Item no.: 5821

- for single screens with 43" | 109 cm
- · portrait format
- incl. thermally hardened safety glass 6 mm
- for screens with a max. installation depth of 95 mm
- the base of the totem can be installed horizontally or vertically, which enables different overalls heights
- incl. fine adjustment within the mount in height and depth for perfect alignment
- · internal cable routeing