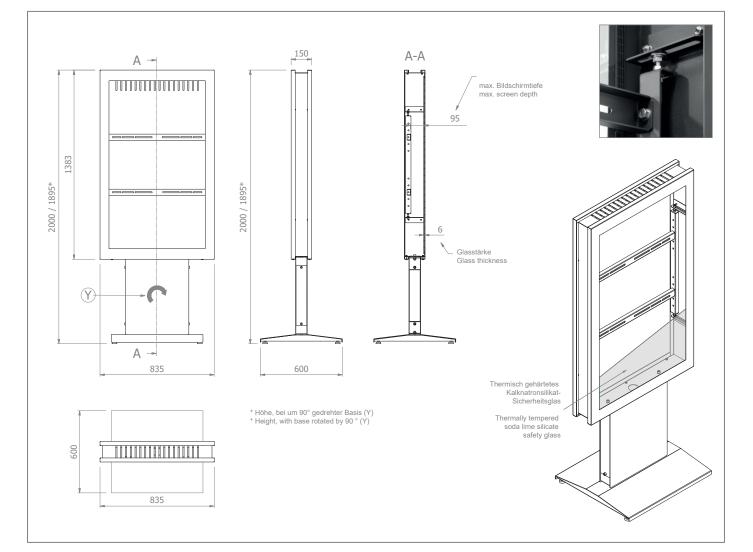

## Item no.: 5822

The vis-it HP 43" Floorbase is an elegant indoor totem. It is suitable for digital information systems or digital signage applications and sets these aestetically in the limelight.

The column is suitable for displays with a screen diagonal of 48" | 122 cm. The maximum installation depth of the display should not exceed 95 mm.

The base of the totem can be installed horizontally or vertically, which enables different overalls heights.

The tilt-proof stand has an adjustable levelling, whereby small unevenness in the floor can be easily compensated and a stable stand is guaranteed.

### Item no.: 5822

- for single screens with 48" | 122 cm
- portrait format
- incl. thermally hardened safety glass 6 mm
- · for screens with a max. installation depth of 95 mm
- the base of the totem can be installed horizontally or vertically, which enables different overalls heights
- incl. fine adjustment within the mount in height and depth for perfect alignment
- internal cable routeing