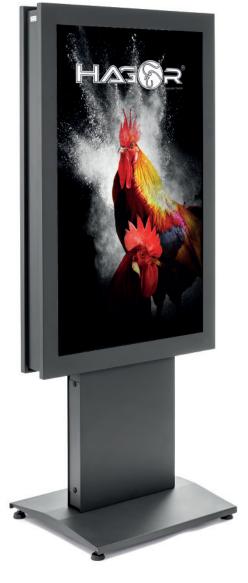

## vis-it<sup>®</sup> HP 48" Floorbase

## Item no.: 5822

The vis-it HP 43" Floorbase is an elegant indoor totem. It is suitable for digital information systems or digital signage applications and sets these aestetically in the limelight.

The column is suitable for displays with a screen diagonal of 48" | 122 cm. The maximum installation depth of the display should not exceed 95 mm.

Ventilation slots ensure the supply and air requirements of the installed devices.

In addition, there is enough space inside for a mini PC or other smaller peripheral devices.

The cables are routed internally and are protected against unauthorized access.

The base of the totem can be installed horizontally or vertically, which enables different overalls heights.

The tilt-proof stand has an adjustable levelling, whereby small unevenness in the floor can be easily compensated and a stable stand is guaranteed.