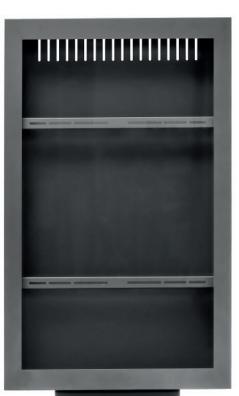

Ventilation slots ensure the supply and air requirements of the installed devices.

In addition, there is enough space inside for a mini PC or other smaller peripheral devices.

The cables are routed internally and are protected against unauthorized access.