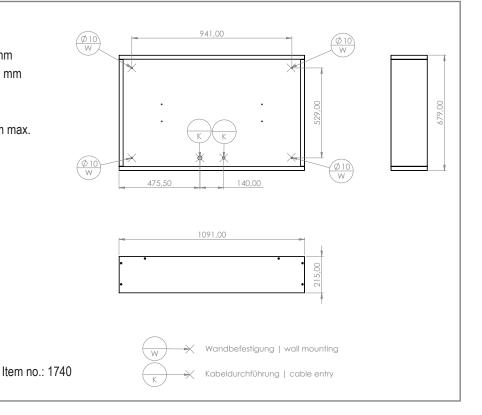

### HAG-BR-30 Landscape 43"

Dimensions, external: 679 x 1091 x 215 mm Dimensions, internal: 629 x 1041 x 154,5 mm

Weight: 88 kg Load, max.: 40 kg

VESA standard: up to 400 x 400 mm max.

Wattage: max. 70 W \*

HAG-BR-30 Landscape 40 - 43"

<sup>\*</sup> Please note! Not suitable for high-brightness screens. | Other sizes possible on request! | Technical changes reserved.