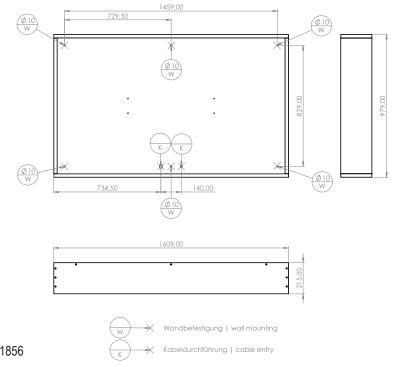

### **HAG-BR-30 Landscape 65"**

Dimensions, external: 979 x 1609 x 215 mm Dimensions, internal: 929 x 1559 x 154,5 mm

Weight: 155 kg Load, max.: 60 kg

VESA standard: up to 800 x 600 mm max.

Wattage: max. 220 W \*

HAG-BR-30 Landscape for 65"

Item no.: 1856

<sup>\*</sup> Please note! Not suitable for high-brightness screens. | Other sizes possible on request! | Technical changes reserved.