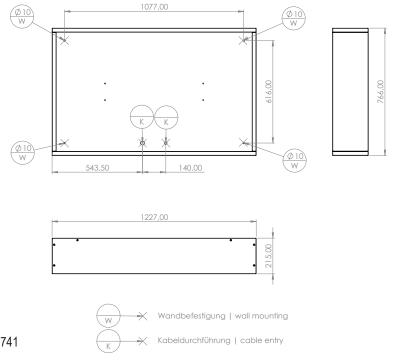

### HAG-BR-30 Landscape 48"

Dimensions, external: 766 x 1227 x 215 mm Dimensions, internal: 716 x 1177 x 154,5 mm

Weight: 99 kg Load, max.: 60 kg

VESA standard: up to 800 x 600 mm max.

Wattage: max. 75 W \*

HAG-BR-30 Landscape 46 - 48"

Item no.: 1741