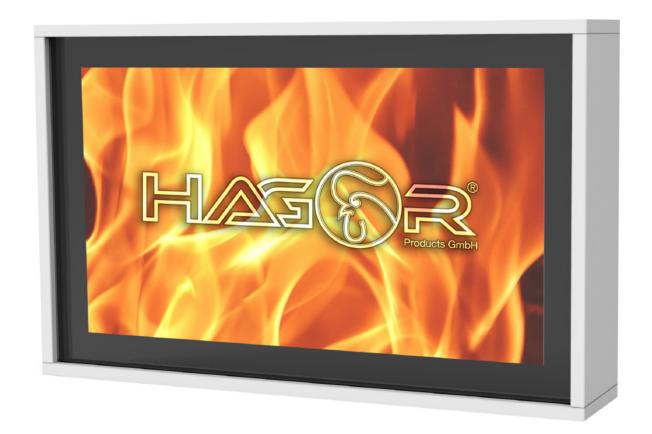

#### Fire protection enclosure, according to El30 regulations

The HAG-BR-30 Landscape is a fire protection enclosure for wall mounting. Suitable for a screen with a maximum size of 65" in landscape orientation.

With the HAG-BR-30 Landscape version, the requirements of the EU directive EN 13501-1-A1 (formerly DIN 4102-1-A2) are fulfilled. The protective enclosures are suitable for mounting screens in escape and rescue routes with an EI30 regulation and they are also MPA tested.

Each model is supplied with 15 mm thick fire-resisting glass with gel coat as well as a closed rear wall plate with cable feedthrough.

The fire protection enclosure series contains smoke protection with smoke protection seals as standard and a cable feedthrough with a fire retardant seal.

The standard housing colour is white (similar to RAL 9010); further RAL colours are possible on request.

IMPORTANT! Please note that the fire protection housings are not suitable for use in conjunction with high-brightness screens. If this is required, an optionally available additional ventilation is necessary.