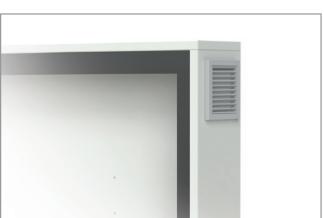

Housing colour: white - other RAL colours on request

Optional additional ventilation for high-brightness displays, closes at an internal housing temperature of 72  $^{\circ}\text{C}$ 

incl. VESA mount

Optional additional ventilation by fire protection flap set (Item no.: 2800), ventilation is provided by a chimney effect