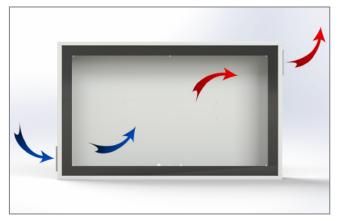

The standard housing colour is white (similar to RAL 9010); further RAL colours are possible on request.

IMPORTANT! Please note that the fire protection housings are not suitable for use in conjunction with high-brightness screens. If this is required, an optionally available additional ventilation is necessary.

Housing colour: white - other RAL colours on request

Optional additional ventilation for high-brightness displays, closes at an internal housing temperature of 72  $^{\circ}\text{C}$ 

incl. VESA mount

Optional additional ventilation by fire protection flap set (Item no.: 2800), ventilation is provided by a chimney effect