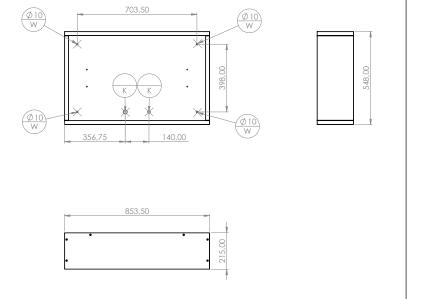

### HAG-BR-30 Landscape 32"

Dimensions, external: 548 x 854 x 215 mm Dimensions, internal: 498 x 803,5 x 154,5 mm

Weight: 60 kg Load, max.: 40 kg

VESA standard: up to 200 x 200 mm max.

Wattage: max. 50 W \*

Wandbefestigung | wall mounting

Kabeldurchführung | cable entry

HAG-BR-30 Landscape 27 - 32" Item no.: 1739