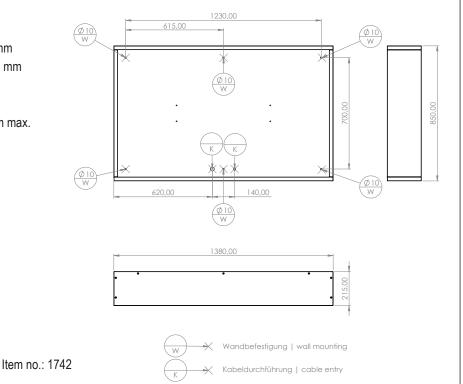

### HAG-BR-30 Landscape 55"

Dimensions, external: 850 x 1380 x 215 mm Dimensions, internal: 800 x 1330 x 154,5 mm

Weight: 120 kg Load, max.: 60 kg

VESA standard: up to 800 x 600 mm max.

Wattage: max. 180 W \*

HAG-BR-30 Landscape 49 - 55"