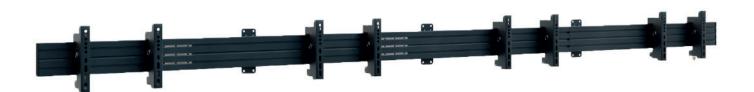

## comPROnents® complete solution

The CPS Menuboard W4L 32 - 43" VESA 200 is a wall mounting system.

The system is suitable for four screens between 32 - 43" | 81 - 109 cm screen diagonal, which are mounted side-by-side.

The screens are mounted in landscape orientation.

The VESA mountings can be fitted with a maximum of VESA 200 x 200 mm and can also be tilted from 0 to  $20^{\circ}$ .

The total width of the system is 3509 mm. This can be shortened if necessary.

Cables are routed via cable clips on the rails.

The surfaces of the components are protected by an impact and scratch resistant powder coating in black.

The maximum load is 50 kg per screen.

The complete solution can be combined and extended with the components of the comPROnents® series without restriction and thus offer further application possibilities.

- 50 kg max. load, per screen
- 3509 mm total width can be shortened if required
- · Colour: black
- combinable & expandable with comPROnents<sup>®</sup> series