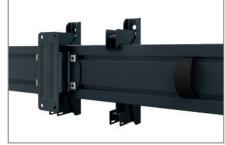

The screens are mounted in landscape orientation.

The VESA mountings can be fitted with a maximum of VESA 200 x 200 mm and can also be tilted from 0 to  $20^{\circ}$ .

The total width of the system is 3509 mm. This can be shortened if necessary.