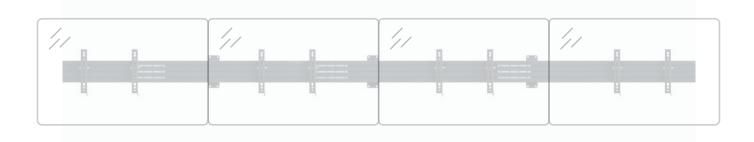

## comPROnents® complete solution

The CPS Menuboard W4L 32 - 43" VESA 200 is a wall mounting system.

The system is suitable for four screens between 32 - 43" | 81 - 109 cm screen diagonal, which are mounted side-by-side.

The screens are mounted in landscape orientation.

The VESA mountings can be fitted with a maximum of VESA 200 x 200 mm and can also be tilted from 0 to  $20^{\circ}$ .

The total width of the system is 3509 mm. This can be shortened if necessary.

Cables are routed via cable clips on the rails.

The surfaces of the components are protected by an impact and scratch resistant powder coating in black.

The maximum load is 50 kg per screen.

The complete solution can be combined and extended with the components of the comPROnents® series without restriction and thus offer further application possibilities.