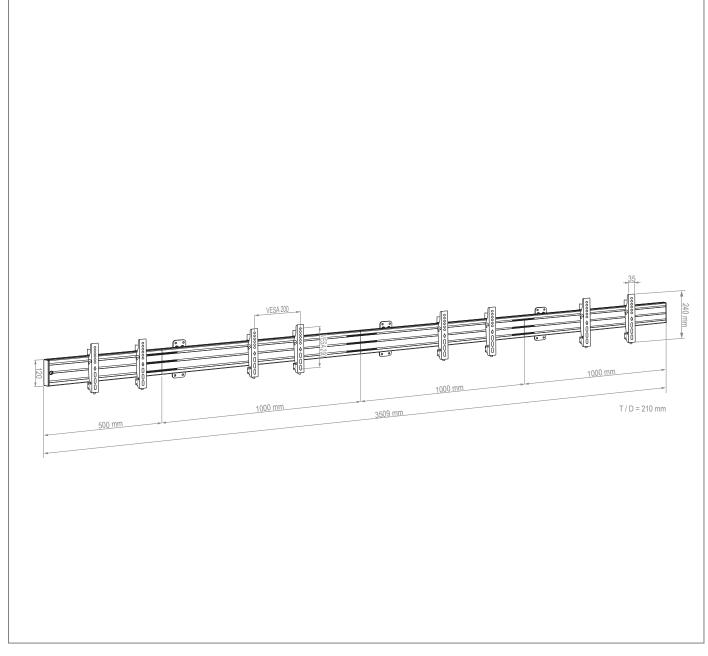

The screens are mounted in landscape orientation.

The VESA mountings can be fitted with a maximum of VESA 200 x 200 mm and can also be tilted from 0 to  $20^{\circ}$ .

The total width of the system is 3509 mm. This can be shortened if necessary.

- 50 kg max. load, per screen
- 3509 mm total width can be shortened if required
- · Colour: black
- combinable & expandable with comPROnents<sup>®</sup> series