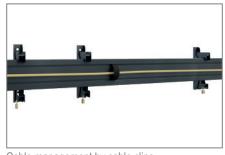

Cables are routed via cable clips on the rails.

The surfaces of the components are protected by an impact and scratch resistant powder coating in black.

The maximum load is 50 kg per screen.

The complete solution can be combined and extended with the components of the comPROnents® series without restriction and thus offer further application possibilities.

Cable management by cable clips

echnical changes reserved | As of: 02/2022

Adaptable thanks to modular design

VESA max. 200 x 200 mm

Technical changes reserved | This document is the property of HAGOR Products GmbH. Forwarding and duplication of this document, utilization and communication of its contents are not permitted unless expressly permitted. A violation obliges you to pay compensation. All rights reserved in the event of a patent, utility model or design registration.