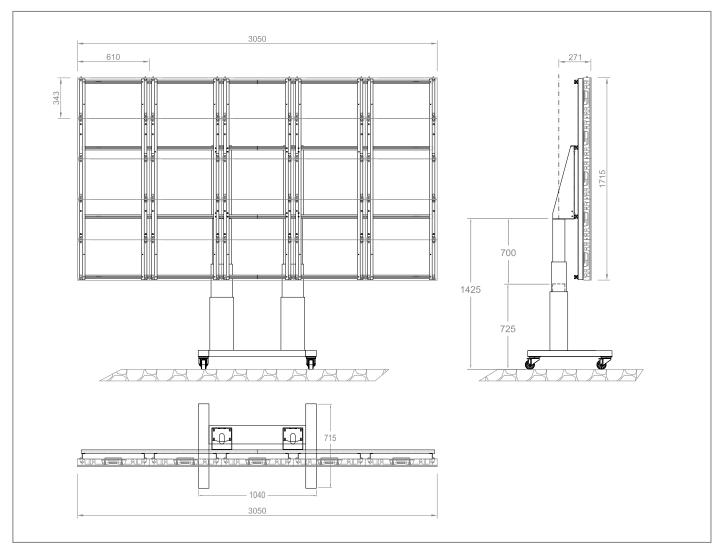

Motorised height adjustment - 700 mm travel way

mobile thanks to castors with lock-type brake

No fine adjustment necessary

Technical changes reserved | This document is the property of HAGOR Products GmbH. Forwarding and duplication of this document, utilization and communication of its contents are not permitted unless expressly permitted. A violation obliges you to pay compensation. All rights reserved in the event of a patent, utility model or design registration.

## mobile, height-adjustable lift system

- mobile, height-adjustable lift system
- suitable for Unilumin Upanel II 136"
- motorised height adjustment (travel way 700 mm)
- · No fine adjustment necessary
- Quick and easy installation

- Cable routing along the column via cable clips
- Colour: black

Technical changes reserved | This document is the property of HAGOR Products GmbH. Forwarding and duplication of this document, utilization and communication of its contents are not permitted unless expressly permitted. A violation obliges you to pay compensation. All rights reserved in the event of a patent, utility model or design registration.