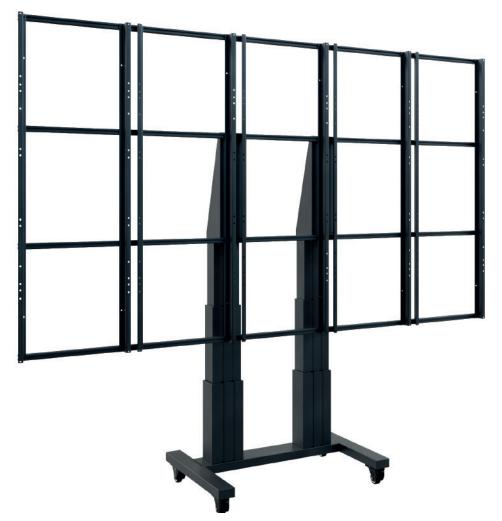

## **LED-SMH Unilumin Upanel II 136**"

Item no.: 6265

## **LED-SMH Unilumin Upanel II 136"**

Item no.: 6265

## mobile, height-adjustable lift system

- mobile, height-adjustable lift system
- suitable for Unilumin Upanel II 136"
- motorised height adjustment (travel way 700 mm)
- · No fine adjustment necessary
- Quick and easy installation