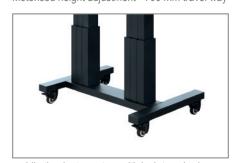

Motorised height adjustment - 700 mm travel way

mobile thanks to castors with lock-type brake

No fine adjustment necessary

Technical changes reserved | This document is the property of HAGOR Products GmbH. Forwarding and duplication of this document, utilization and communication of its contents are not permitted unless expressly permitted. A violation obliges you to pay compensation. All rights reserved in the event of a patent, utility model or design registration.

## mobile, height-adjustable lift system

- mobile, height-adjustable lift system
- suitable for Unilumin Upanel II 136"
- motorised height adjustment (travel way 700 mm)
- · No fine adjustment necessary
- Quick and easy installation