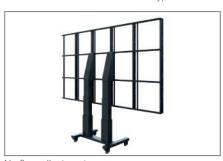

## mobile, height-adjustable lift system

HAGOR's LED complete systems have been specially pre-configured for common cabinet types from selected manufacturers, e.g. Unilumin, LG, Samsung or Infiled.

The coordinated mounting modules, based on HAGOR and comPROnents components, offer solid technology to creat all conceivable LED video wall substructures.

The LED complete systems are available as a wall-mounting solution, mobile solution, floor-wall mounting or motorised height-adjustable lift systems.

The high-quality design of the aluminium and steel surfaces is enhanced by an impact and scratch resistant and also solvent free powder coating.