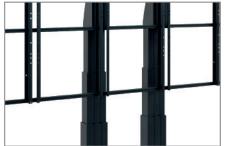

Sophisticated cable management along the support elements ensure a clean appearance, quick assembly and easy maintenance.

The simple modular elements make assembly quick and uncomplicated. The fully compatible components can also be easily extended if required.

- Cable routing along the column via cable clips
- Colour: black

Technical changes reserved | This document is the property of HAGOR Products GmbH. Forwarding and duplication of this document, utilization and communication of its contents are not permitted unless expressly permitted. A violation obliges you to pay compensation. All rights reserved in the event of a patent, utility model or design registration.