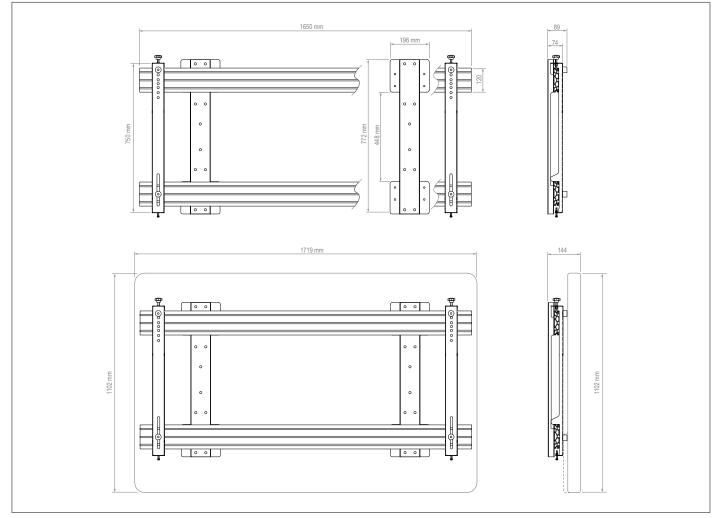

## display-specific wall mounting system

The WH Cisco WebEx Board Pro 75" is a wall mounting system that is designed for the Cisco WebEx Board Pro 75".

The hole pattern of the display-specific wall mounting system was designed and optimised specifically for Cisco collaboration room systems.

Locking screws on the VESA mounts secure the screen against unhooking and falling down. The cabling is organised and held together by ca-

The surfaces of the WH Cisco WebEx Board Pro 75" are finished with a solvent-free, impact- and scratch-resistant powder coating in black.

The maximum load capacity is 85 kg.

ble clips along the rails.

Short wall distance

Cable routing along the rails

## display-specific wall mounting system

Item no.: 5837

- Wall mounting system
- Display-specific for collaboration room system
  Cisco WebEx Board Pro 75"
- Hole pattern optimised for Cisco WebEx Board Pro 75"
- Dimensions: H 750 x W 1650 x D 89 mm
- Locking screws secure the screen against unhooking and falling down

- · Cable routing by cable clips
- 85 kg max. load
- · Colour: black
- solvent-free, impact- and scratch-resistant powder coating

Technical changes reserved | This document is the property of HAGOR Products GmbH. Forwarding and duplication of this document, utilization and communication of its contents are not permitted unless expressly permitted. A violation obliges you to pay compensation. All rights reserved in the event of a patent, utility model or design registration.