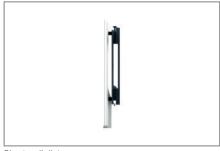

The maximum load capacity is 85 kg.

ble clips along the rails.

Short wall distance

Cable routing along the rails