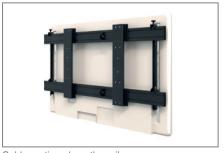

## display-specific wall mounting system

The WH Cisco WebEx Board Pro 75" is a wall mounting system that is designed for the Cisco WebEx Board Pro 75".

The hole pattern of the display-specific wall mounting system was designed and optimised specifically for Cisco collaboration room systems.

Locking screws on the VESA mounts secure the screen against unhooking and falling down. The cabling is organised and held together by ca-

The surfaces of the WH Cisco WebEx Board Pro 75" are finished with a solvent-free, impact- and scratch-resistant powder coating in black.

The maximum load capacity is 85 kg.

ble clips along the rails.

Short wall distance

Cable routing along the rails

## display-specific wall mounting system

Item no.: 5837

- Wall mounting system
- Display-specific for collaboration room system
  Cisco WebEx Board Pro 75"
- Hole pattern optimised for Cisco WebEx Board Pro 75"
- Dimensions: H 750 x W 1650 x D 89 mm
- Locking screws secure the screen against unhooking and falling down

- · Cable routing by cable clips
- 85 kg max. load
- · Colour: black
- solvent-free, impact- and scratch-resistant powder coating

Technical changes reserved | This document is the property of HAGOR Products GmbH. Forwarding and duplication of this document, utilization and communication of its contents are not permitted unless expressly permitted. A violation obliges you to pay compensation. All rights reserved in the event of a patent, utility model or design registration.