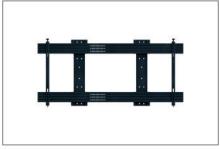

## display-specific wall mounting system

The WH Cisco WebEx Board Pro 75" is a wall mounting system that is designed for the Cisco WebEx Board Pro 75".

The hole pattern of the display-specific wall mounting system was designed and optimised specifically for Cisco collaboration room systems.

Locking screws on the VESA mounts secure the screen against unhooking and falling down. The cabling is organised and held together by ca-

The surfaces of the WH Cisco WebEx Board Pro 75" are finished with a solvent-free, impact- and scratch-resistant powder coating in black.

The maximum load capacity is 85 kg.

ble clips along the rails.

Short wall distance

Cable routing along the rails

## display-specific wall mounting system

Item no.: 5837

- Wall mounting system
- Display-specific for collaboration room system
  Cisco WebEx Board Pro 75"
- Hole pattern optimised for Cisco WebEx Board Pro 75"
- Dimensions: H 750 x W 1650 x D 89 mm
- Locking screws secure the screen against unhooking and falling down

- · Cable routing by cable clips
- 85 kg max. load
- · Colour: black
- solvent-free, impact- and scratch-resistant powder coating

Technical changes reserved | This document is the property of HAGOR Products GmbH. Forwarding and duplication of this document, utilization and communication of its contents are not permitted unless expressly permitted. A violation obliges you to pay compensation. All rights reserved in the event of a patent, utility model or design registration.