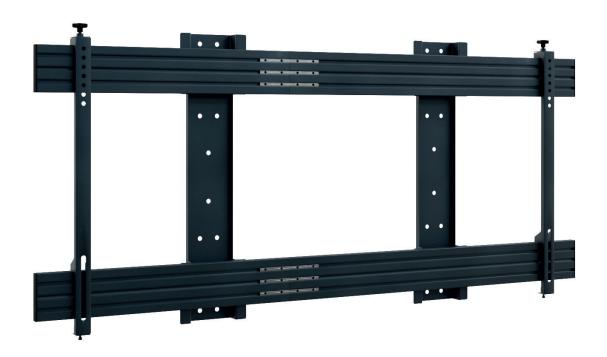

## display-specific wall mounting system

The WH Cisco WebEx Board Pro 75" is a wall mounting system that is designed for the Cisco WebEx Board Pro 75".

The hole pattern of the display-specific wall mounting system was designed and optimised specifically for Cisco collaboration room systems.

Locking screws on the VESA mounts secure the screen against unhooking and falling down. The cabling is organised and held together by ca-

The surfaces of the WH Cisco WebEx Board Pro 75" are finished with a solvent-free, impact- and scratch-resistant powder coating in black.

The maximum load capacity is 85 kg.

ble clips along the rails.

Short wall distance

Cable routing along the rails

## display-specific wall mounting system

Item no.: 5837

- Wall mounting system
- Display-specific for collaboration room system
  Cisco WebEx Board Pro 75"
- Hole pattern optimised for Cisco WebEx Board Pro 75"
- Dimensions: H 750 x W 1650 x D 89 mm
- Locking screws secure the screen against unhooking and falling down

- · Cable routing by cable clips
- 85 kg max. load
- · Colour: black
- solvent-free, impact- and scratch-resistant powder coating

Technical changes reserved | This document is the property of HAGOR Products GmbH. Forwarding and duplication of this document, utilization and communication of its contents are not permitted unless expressly permitted. A violation obliges you to pay compensation. All rights reserved in the event of a patent, utility model or design registration.