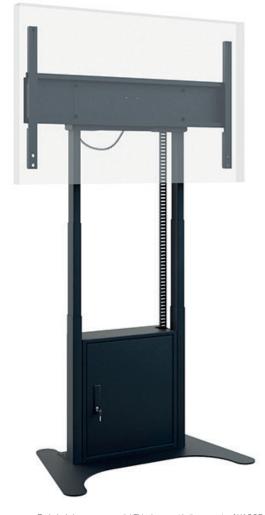

## ST Motorized Cisco WebEx Board 55" | Board Pro 55" | Item no.: 5851 display-specific, freestanding lift system

The ST Motorized Cisco WebEx Board 55" | Board Pro 55" is a free standing, height adjustable lift system, which has been specially designed for the Cisco WebEx Board 55" and Cisco WebEx Board Pro 55".

The tilt-proof base plate ensures a stable stand.

Cable management is neatly organized via a flexible cable drag chain.

The surfaces of the ST Motorized Cisco WebEx Board 55" | Board Pro 55" are finished with a solvent-free, impact- and scratch-resistant powder coating in black.

- Lockable media cabinet, incl. multiple plug and shelf for mini-PC, e.g.: Intel NUC
- Tilt-proof base plate
- Dimensions: W 1160 x D 700 mm
- Safety screws secure the screen against unhooking and falling down
- 50 kg max. load
- Solvent-free, impact- and scratch-resistant powder coating in black