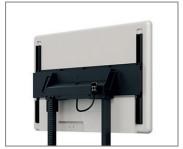

## ST Motorized Cisco WebEx Board 55" | Board Pro 55" | Item no.: 5851 display-specific, freestanding lift system

The ST Motorized Cisco WebEx Board 55" | Board Pro 55" is a free standing, height adjustable lift system, which has been specially designed for the Cisco WebEx Board 55" and Cisco WebEx Board Pro 55".

The hole pattern of the free standing lift system is designed for Cisco's collaboration room systems.

Locking screws on the screen mount secure the screen against unhooking and falling down.

The height of the screen can be adjusted electromotorically with a wired remote control. The stroke of 980 mm allows the screen height to be optimally adjusted for standing and seated viewers. The lift system also features collision protection, which immediately stops the movement of the screen as soon as resistance is encountered.

The tilt-proof base plate ensures a stable stand.

Cable management is neatly organized via a flexible cable drag chain.

The surfaces of the ST Motorized Cisco WebEx Board 55" | Board Pro 55" are finished with a solvent-free, impact- and scratch-resistant powder coating in black.