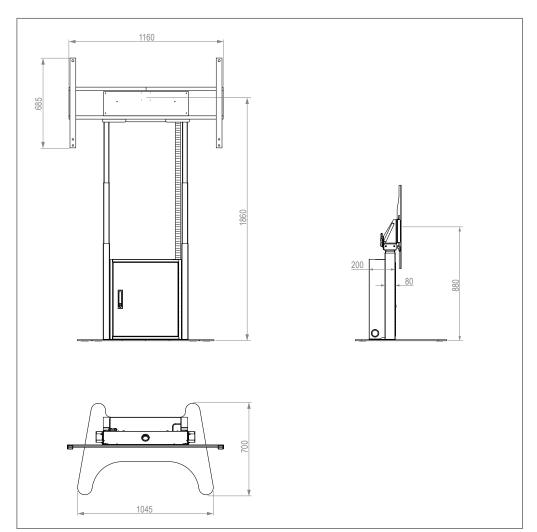

- Lockable media cabinet, incl. multiple plug and shelf for mini-PC, e.g.: Intel NUC
- Tilt-proof base plate
- Dimensions: W 1160 x D 700 mm
- Safety screws secure the screen against unhooking and falling down
- 50 kg max. load
- Solvent-free, impact- and scratch-resistant powder coating in black