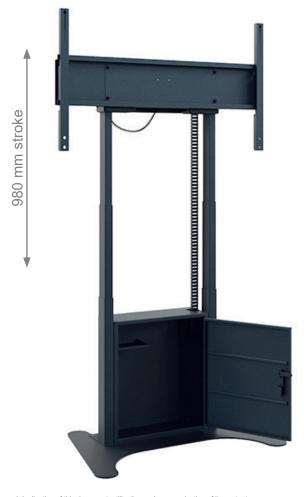

The hole pattern of the free standing lift system is designed for Cisco's collaboration room systems.

Locking screws on the screen mount secure the screen against unhooking and falling down.

The height of the screen can be adjusted electromotorically with a wired remote control. The stroke of 980 mm allows the screen height to be optimally adjusted for standing and seated viewers. The lift system also features collision protection, which immediately stops the movement of the screen as soon as resistance is encountered.

## ST Motorized Cisco WebEx Board 55" | Board Pro 55" | Item no.: 5851 display-specific, freestanding lift system

- Free standing lift system
- Display-specific for Cisco WebEx Board 55" and Cisco WebEx Board Pro 55" collaboration room systems
- Hole pattern optimised for Cisco WebEx Board 55" and Cisco WebEx Board Pro 55"
- Electro-motorized height adjustment with 980 mm stroke
- · Wired remote control
- Collision prevention lift stops if there is resistance
- Cable management via cable drag chain