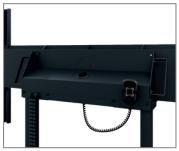

- Lockable media cabinet, incl. multiple plug and shelf for mini-PC, e.g.: Intel NUC
- Tilt-proof base plate
- Dimensions: W 1160 x D 700 mm
- Safety screws secure the screen against unhooking and falling down
- 50 kg max. load
- Solvent-free, impact- and scratch-resistant powder coating in black

Lockable media cabinet

Hole pattern display-specific optimised

Cable management via cable drag chain

Technical changes reserved | This document is the property of HAGOR Products GmbH. Forwarding and duplication of this document, utilization and communication of its contents are not permitted unless expressly permitted. A violation obliges you to pay compensation. All rights reserved in the event of a patent, utility model or design registration.