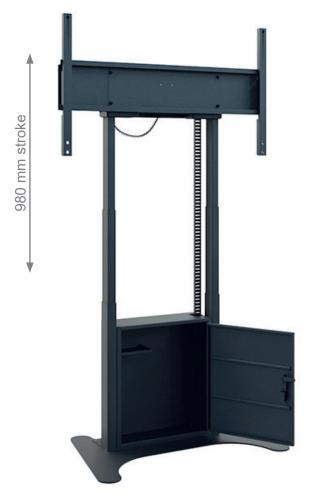

The hole pattern of the free standing lift system is designed for Cisco's collaboration room systems.

Locking screws on the screen mount secure the screen against unhooking and falling down.

The height of the screen can be adjusted electromotorically with a wired remote control. The stroke of 980 mm allows the screen height to be optimally adjusted for standing and seated viewers. The lift system also features collision protection, which immediately stops the movement of the screen as soon as resistance is encountered.

## ST Motorized Cisco Webex Board Pro 55" display specific, freestanding lift system

Item no.: 5851

- Free standing lift system
- Display-specific for Cisco Webex Board Pro 55"
- Hole pattern optimised for Cisco Webex Board Pro 55"
- Electro-motorized height adjustment with 980 mm stroke
- Wired remote control
- Collision prevention lift stops if there is resistance
- Cable management via cable drag chain
- Lockable media cabinet, incl. multiple plug and shelf for mini-PC, e.g.: Intel NUC