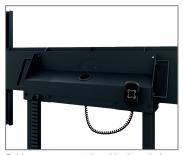

## ST Motorized Cisco Webex Board Pro 55" display specific, freestanding lift system

Item no.: 5851

- Free standing lift system
- Display-specific for Cisco Webex Board Pro 55"
- Hole pattern optimised for Cisco Webex Board Pro 55"
- Electro-motorized height adjustment with 980 mm stroke
- Wired remote control
- Collision prevention lift stops if there is resistance
- Cable management via cable drag chain
- Lockable media cabinet, incl. multiple plug and shelf for mini-PC, e.g.: Intel NUC

Lockable media cabinet

Hole pattern display-specific optimised

Cable management via cable drag chain

Technical changes reserved | This document is the property of HAGOR Products GmbH. Forwarding and duplication of this document, utilization and communication of its contents are not permitted unless expressly permitted. A violation obliges you to pay compensation. All rights reserved in the event of a patent, utility model or design registration.