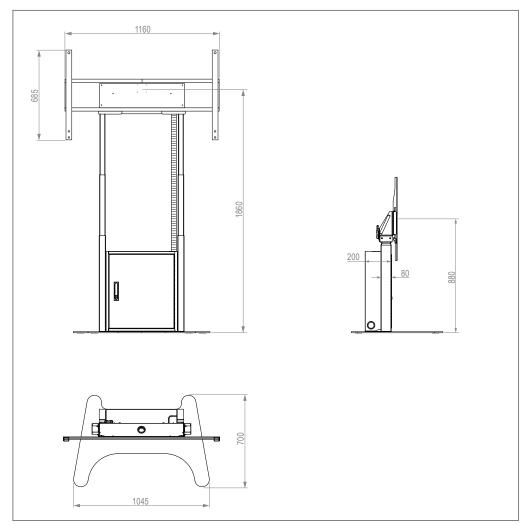

The maximum load capacity is 50 kg.

Technical changes reserved | This document is the property of HAGOR Products GmbH. Forwarding and duplication of this document, utilization and communication of its contents are not permitted unless expressly permitted. A violation obliges you to pay compensation. All rights reserved in the event of a patent, utility model or design registration.

- Tilt-proof base plate
- Dimensions: W 1160 x D 700 mm
- Safety screws secure the screen against unhooking and falling down
- 50 kg max. load
- Solvent free, impact and scratch resistant powder coating in black