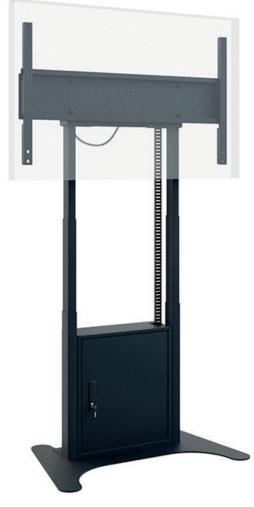

## ST Motorized Cisco Webex Board Pro 55" display specific, freestanding lift system

Item no.: 5851

The ST Motorized Cisco Webex Board Pro 55" is a free standing, height adjustable lift system, which has been specially designed for the Cisco Webex Board Pro 55".

The hole pattern of the free standing lift system is designed for Cisco's collaboration room systems.

Locking screws on the screen mount secure the screen against unhooking and falling down.

The height of the screen can be adjusted electromotorically with a wired remote control. The stroke of 980 mm allows the screen height to be optimally adjusted for standing and seated viewers. The lift system also features collision protection, which immediately stops the movement of the screen as soon as resistance is encountered.

The tilt-proof base plate ensures a stable stand.

Cable management is neatly organized via a flexible cable drag chain.

The surfaces of the ST Motorized Cisco Webex Board Pro 55" are finished with a solvent free, impact and scratch resistant powder coating in black.

Lockable media cabinet

Hole pattern display-specific optimised

Cable management via cable drag chain

Technical changes reserved | This document is the property of HAGOR Products GmbH. Forwarding and duplication of this document, utilization and communication of its contents are not permitted unless expressly permitted. A violation obliges you to pay compensation. All rights reserved in the event of a patent, utility model or design registration.