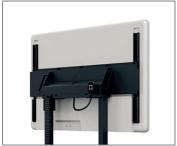

## ST Motorized Cisco Webex Board Pro 55" display specific, freestanding lift system

Item no.: 5851

The ST Motorized Cisco Webex Board Pro 55" is a free standing, height adjustable lift system, which has been specially designed for the Cisco Webex Board Pro 55".

The hole pattern of the free standing lift system is designed for Cisco's collaboration room systems.

Locking screws on the screen mount secure the screen against unhooking and falling down.

The height of the screen can be adjusted electromotorically with a wired remote control. The stroke of 980 mm allows the screen height to be optimally adjusted for standing and seated viewers. The lift system also features collision protection, which immediately stops the movement of the screen as soon as resistance is encountered.

The tilt-proof base plate ensures a stable stand.

Cable management is neatly organized via a flexible cable drag chain.

The surfaces of the ST Motorized Cisco Webex Board Pro 55" are finished with a solvent free, impact and scratch resistant powder coating in black.