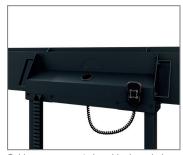

## Item no.: 5852

- Free standing lift system
- Display specific for Cisco Webex Board Pro 75"
- Hole pattern optimised for Cisco Webex Board Pro 75"
- Electro-motorized height adjustment with 980 mm stroke
- Wired remote control
- Collision prevention lift stops if there is resistance
- Cable management via cable drag chain
- Lockable media cabinet, incl. multiple plug and shelf for mini-PC, e.g.: Intel NUC

Lockable media cabinet

Hole pattern display-specific optimised

Cable management via cable drag chain

Technical changes reserved | This document is the property of HAGOR Products GmbH. Forwarding and duplication of this document, utilization and communication of its contents are not permitted unless expressly permitted. A violation obliges you to pay compensation. All rights reserved in the event of a patent, utility model or design registration.