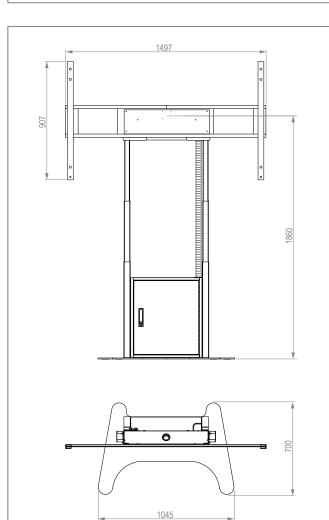

- Tilt-proof base plate
- Dimensions: W 1497 x D 700 mm
- Safety screws secure the screen against unhooking and falling down
- 85 kg max. load
- Solvent free, impact and scratch resistant powder coating in black