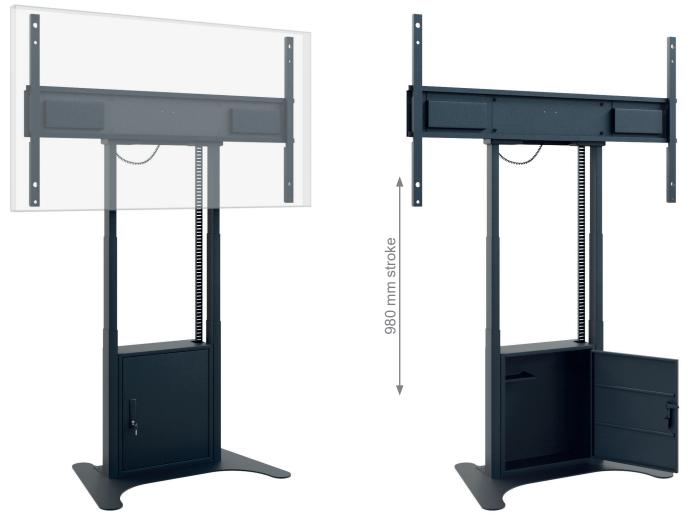

## Item no.: 5852

The ST Motorized Cisco Webex Board Pro 75" is a free standing, height adjustable lift system, which has been specially designed for the Cisco Webex Board Pro 75".

The hole pattern of the free standing lift system is designed for Cisco's collaboration room systems.

Locking screws on the screen mount secure the screen against unhooking and falling down.

The height of the screen can be adjusted electromotorically with a wired remote control. The stroke of 980 mm allows the screen height to be optimally adjusted for standing and seated viewers. The lift system also features collision protection, which immediately stops the movement of the screen as soon as resistance is encountered.

The tilt-proof base plate ensures a stable stand.

Cable management is neatly organized via a flexible cable drag chain.

The surfaces of the ST Motorized Cisco Webex Board Pro 75" are finished with a solvent free, impact and scratch resistant powder coating in black.

## Item no.: 5852

- Free standing lift system
- Display specific for Cisco Webex Board Pro 75"
- Hole pattern optimised for Cisco Webex Board Pro 75"
- Electro-motorized height adjustment with 980 mm stroke
- Wired remote control
- Collision prevention lift stops if there is resistance
- Cable management via cable drag chain
- Lockable media cabinet, incl. multiple plug and shelf for mini-PC, e.g.: Intel NUC

- Tilt-proof base plate
- Dimensions: W 1497 x D 700 mm
- Safety screws secure the screen against unhooking and falling down
- 85 kg max. load
- Solvent free, impact and scratch resistant powder coating in black