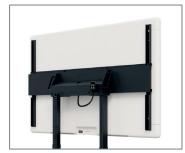

## **ST Motorized Cisco Webex Board Pro 75**" display specific, freestanding lift system

## Item no.: 5852

The ST Motorized Cisco Webex Board Pro 75" is a free standing, height adjustable lift system, which has been specially designed for the Cisco Webex Board Pro 75".

The hole pattern of the free standing lift system is designed for Cisco's collaboration room systems.

Locking screws on the screen mount secure the screen against unhooking and falling down.

The height of the screen can be adjusted electromotorically with a wired remote control. The stroke of 980 mm allows the screen height to be optimally adjusted for standing and seated viewers. The lift system also features collision protection, which immediately stops the movement of the screen as soon as resistance is encountered.

The tilt-proof base plate ensures a stable stand.

Cable management is neatly organized via a flexible cable drag chain.

The surfaces of the ST Motorized Cisco Webex Board Pro 75" are finished with a solvent free, impact and scratch resistant powder coating in black.

The maximum load capacity is 85 kg.

Technical changes reserved | This document is the property of HAGOR Products GmbH. Forwarding and duplication of this document, utilization and communication of its contents are not permitted unless expressly permitted. A violation obliges you to pay compensation. All rights reserved in the event of a patent, utility model or design registration.