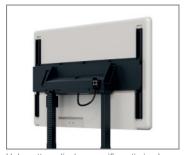

## STM Motorized Cisco WebEx Board 55" | Board Pro 55" | display-specific, mobile lift system | Item no.: 5855

The STM Motorized Cisco WebEx Board 55" | Board Pro 55" is a mobile, height adjustable lift system, which has been specially designed for the Cisco WebEx Board 55" and Cisco WebEx Board Pro 55".

The hole pattern of the mobile lift system is designed for Cisco's collaboration room systems.

Locking screws on the screen mount secure the screen against unhooking and falling down.

The height of the screen can be adjusted electromotorically with a wired remote control. The stroke of 980 mm allows the screen height to be optimally adjusted for standing and seated viewers. The lift system also features collision protection, which immediately stops the movement of the screen as soon as resistance is encountered.

Castors with locking brake provide mobility.

Cable management is neatly organized via a flexible cable drag chain.

The surfaces of the STM Motorized Cisco WebEx Board 55" | Board Pro 55" are finished with a solvent-free, impact- and scratch-resistant powder coating in black.

The maximum load capacity is 50 kg.

Technical changes reserved | This document is the property of HAGOR Products GmbH. Forwarding and duplication of this document, utilization and communication of its contents are not permitted unless expressly permitted. A violation obliges you to pay compensation. All rights reserved in the event of a patent, utility model or design registration.