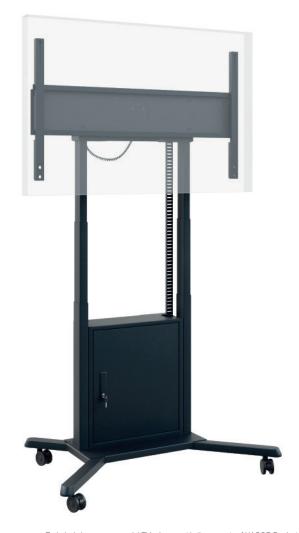

## STM Motorized Cisco WebEx Board 55" | Board Pro 55" | display-specific, mobile lift system | Item no.: 5855

The STM Motorized Cisco WebEx Board 55" | Board Pro 55" is a mobile, height adjustable lift system, which has been specially designed for the Cisco WebEx Board 55" and Cisco WebEx Board Pro 55".

Castors with locking brake provide mobility.

Cable management is neatly organized via a flexible cable drag chain.

The surfaces of the STM Motorized Cisco WebEx Board 55" | Board Pro 55" are finished with a solvent-free, impact- and scratch-resistant powder coating in black.

The maximum load capacity is 50 kg.

Technical changes reserved | This document is the property of HAGOR Products GmbH. Forwarding and duplication of this document, utilization and communication of its contents are not permitted unless expressly permitted. A violation obliges you to pay compensation. All rights reserved in the event of a patent, utility model or design registration.