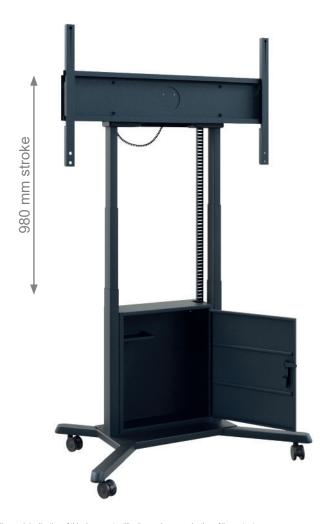

The hole pattern of the mobile lift system is designed for Cisco's collaboration room systems.

Locking screws on the screen mount secure the screen against unhooking and falling down.

The height of the screen can be adjusted electromotorically with a wired remote control. The stroke of 980 mm allows the screen height to be optimally adjusted for standing and seated viewers. The lift system also features collision protection, which immediately stops the movement of the screen as soon as resistance is encountered.

- Lockable media cabinet, incl. multiple plug and shelf for mini-PC, e.g.: Intel NUC
- · Castors with locking brake
- Dimensions: W 1202 x D 794 mm
- Safety screws secure the screen against unhooking and falling down
- 50 kg max. load
- Solvent-free, impact- and scratch-resistant powder coating in black

Lockable media cabinet

Hole pattern display-specific optimised

Cable management via cable drag chain

Technical changes reserved | This document is the property of HAGOR Products GmbH. Forwarding and duplication of this document, utilization and communication of its contents are not permitted unless expressly permitted. A violation obliges you to pay compensation. All rights reserved in the event of a patent, utility model or design registration.