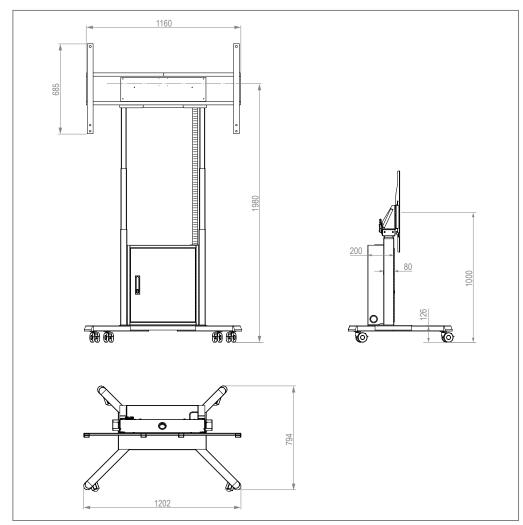

The hole pattern of the mobile lift system is designed for Cisco's collaboration room systems.

Locking screws on the screen mount secure the screen against unhooking and falling down.

The height of the screen can be adjusted electromotorically with a wired remote control. The stroke of 980 mm allows the screen height to be optimally adjusted for standing and seated viewers. The lift system also features collision protection, which immediately stops the movement of the screen as soon as resistance is encountered.

- Lockable media cabinet, incl. multiple plug and shelf for mini-PC, e.g.: Intel NUC
- · Castors with locking brake
- Dimensions: W 1202 x D 794 mm
- Safety screws secure the screen against unhooking and falling down
- 50 kg max. load
- Solvent-free, impact- and scratch-resistant powder coating in black