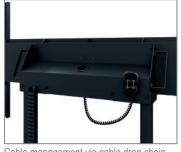

Castors with locking brake provide mobility.

Cable management is neatly organized via a flexible cable drag chain.

The surfaces of the STM Motorized Cisco WebEx Board 55" | Board Pro 55" are finished with a solvent-free, impact- and scratch-resistant powder coating in black.

Lockable media cabinet

Hole pattern display-specific optimised

Cable management via cable drag chain

Technical changes reserved | This document is the property of HAGOR Products GmbH. Forwarding and duplication of this document, utilization and communication of its contents are not permitted unless expressly permitted. A violation obliges you to pay compensation. All rights reserved in the event of a patent, utility model or design registration.