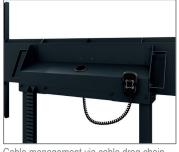

Castors with locking brake provide mobility.

Cable management is neatly organized via a flexible cable drag chain.

The surfaces of the STM Motorized Cisco Webex Board Pro 55" are finished with a solvent free, impact and scratch resistant powder coating in black.

Lockable media cabinet

Hole pattern display-specific optimised

Cable management via cable drag chain

Technical changes reserved | This document is the property of HAGOR Products GmbH. Forwarding and duplication of this document, utilization and communication of its contents are not permitted unless expressly permitted. A violation obliges you to pay compensation. All rights reserved in the event of a patent, utility model or design registration.