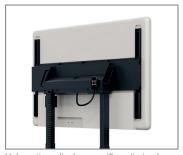

## STM Motorized Cisco Webex Board Pro 55" display specific, mobile lift system

The STM Motorized Cisco Webex Board Pro 55" is a mobile, height adjustable lift system, which has been specially designed for Cisco Webex Board Pro 55".

The hole pattern of the mobile lift system is designed for Cisco's collaboration room systems.

Locking screws on the screen mount secure the screen against unhooking and falling down.

The height of the screen can be adjusted electromotorically with a wired remote control. The stroke of 980 mm allows the screen height to be optimally adjusted for standing and seated viewers. The lift system also features collision protection, which immediately stops the movement of the screen as soon as resistance is encountered.

Castors with locking brake provide mobility.

Cable management is neatly organized via a flexible cable drag chain.

The surfaces of the STM Motorized Cisco Webex Board Pro 55" are finished with a solvent free, impact and scratch resistant powder coating in black.

## STM Motorized Cisco Webex Board Pro 55" display specific, mobile lift system

- · Mobile lift system
- Display specific for Cisco Webex Board Pro 55"
- Hole pattern optimised for Cisco Webex Board Pro 55"
- · Electro-motorized height adjustment with 978 mm stroke
- · Wired remote control
- Collision prevention lift stops if there is resistance
- Cable management via cable drag chain
- · Lockable media cabinet, incl. multiple plug and shelf for mini-PC, e.g.: Intel NUC

- · Castors with locking brake
- Dimensions: W 1202 x D 794 mm
- Safety screws secure the screen against unhooking and falling down
- 50 kg max. load
- Solvent free, impact and scratch resistant powder coating in black