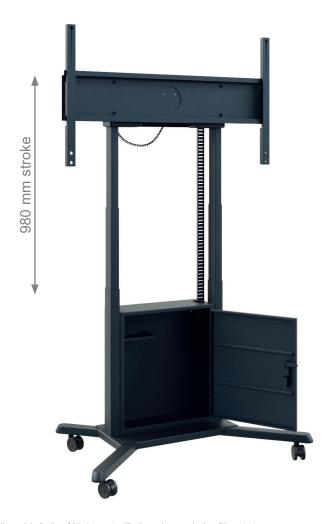

The hole pattern of the mobile lift system is designed for Cisco's collaboration room systems.

Locking screws on the screen mount secure the screen against unhooking and falling down.

The height of the screen can be adjusted electromotorically with a wired remote control. The stroke of 980 mm allows the screen height to be optimally adjusted for standing and seated viewers. The lift system also features collision protection, which immediately stops the movement of the screen as soon as resistance is encountered.

## STM Motorized Cisco Webex Board Pro 55" display specific, mobile lift system

- · Mobile lift system
- Display specific for Cisco Webex Board Pro 55"
- Hole pattern optimised for Cisco Webex Board Pro 55"
- · Electro-motorized height adjustment with 978 mm stroke
- · Wired remote control
- Collision prevention lift stops if there is resistance
- Cable management via cable drag chain
- · Lockable media cabinet, incl. multiple plug and shelf for mini-PC, e.g.: Intel NUC

Lockable media cabinet

Hole pattern display-specific optimised

Cable management via cable drag chain

Technical changes reserved | This document is the property of HAGOR Products GmbH. Forwarding and duplication of this document, utilization and communication of its contents are not permitted unless expressly permitted. A violation obliges you to pay compensation. All rights reserved in the event of a patent, utility model or design registration.