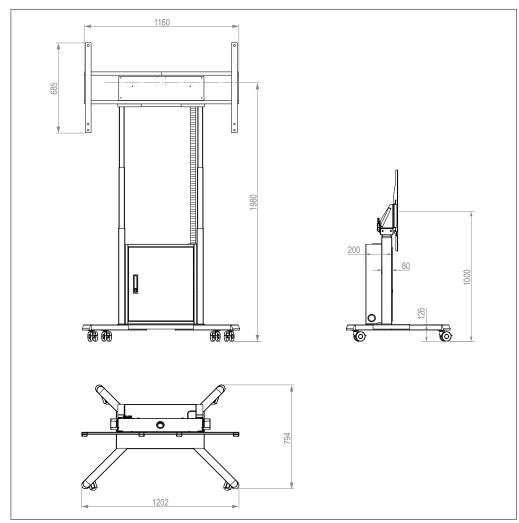

- · Castors with locking brake
- Dimensions: W 1202 x D 794 mm
- Safety screws secure the screen against unhooking and falling down
- 50 kg max. load
- Solvent free, impact and scratch resistant powder coating in black

The hole pattern of the mobile lift system is designed for Cisco's collaboration room systems.

Locking screws on the screen mount secure the screen against unhooking and falling down.

The height of the screen can be adjusted electromotorically with a wired remote control. The stroke of 980 mm allows the screen height to be optimally adjusted for standing and seated viewers. The lift system also features collision protection, which immediately stops the movement of the screen as soon as resistance is encountered.