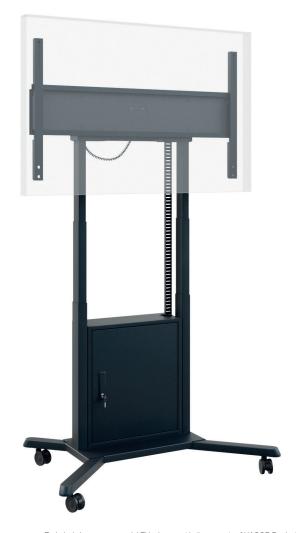

## STM Motorized Cisco Webex Board Pro 55" display specific, mobile lift system

The STM Motorized Cisco Webex Board Pro 55" is a mobile, height adjustable lift system, which has been specially designed for Cisco Webex Board Pro 55".

The hole pattern of the mobile lift system is designed for Cisco's collaboration room systems.

Locking screws on the screen mount secure the screen against unhooking and falling down.

The height of the screen can be adjusted electromotorically with a wired remote control. The stroke of 980 mm allows the screen height to be optimally adjusted for standing and seated viewers. The lift system also features collision protection, which immediately stops the movement of the screen as soon as resistance is encountered.

Castors with locking brake provide mobility.

Cable management is neatly organized via a flexible cable drag chain.

The surfaces of the STM Motorized Cisco Webex Board Pro 55" are finished with a solvent free, impact and scratch resistant powder coating in black.