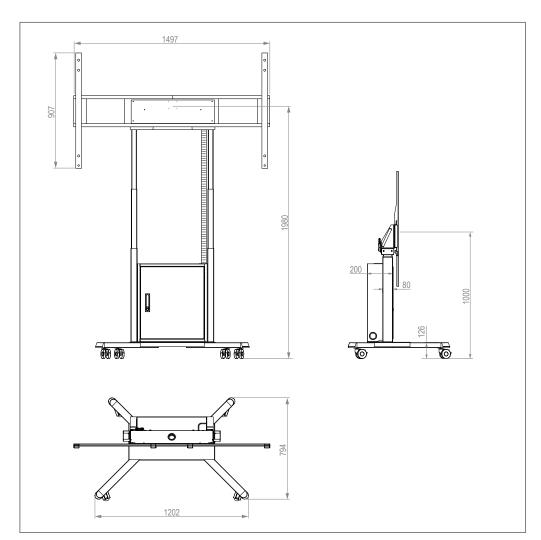

- Lockable media cabinet, incl. multiple plug and shelf for mini-PC, e.g.: Intel NUC
- · Castors with locking brake
- Dimensions: W 1497 x D 794 mm
- Safety screws secure the screen against unhooking and falling down
- 85 kg max. load
- Solvent-free, impact- and scratch-resistant powder coating in black