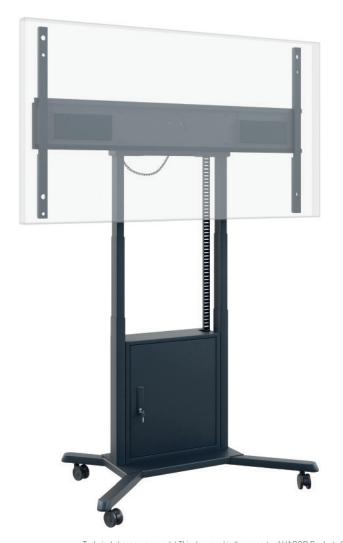

## STM Motorized Cisco WebEx Board 70" | Board Pro 75" display-specific, mobile lift system Item no.: 5856

The STM Motorized Cisco WebEx Board 70" | Board Pro 75" is a mobile, height adjustable lift system, which has been specially designed for the Cisco WebEx Board 55" and Cisco WebEx Board Pro 55".

The hole pattern of the mobile lift system is designed for Cisco's collaboration room systems.

Locking screws on the screen mount secure the screen against unhooking and falling down.

The height of the screen can be adjusted electromotorically with a wired remote control. The stroke of 980 mm allows the screen height to be optimally adjusted for standing and seated viewers. The lift system also features collision protection, which immediately stops the movement of the screen as soon as resistance is encountered.

Castors with locking brake provide mobility.

Cable management is neatly organized via a flexible cable drag chain.

The surfaces of the STM Motorized Cisco WebEx Board 70" | Board Pro 75" are finished with a solvent-free, impact- and scratch-resistant powder coating in black.

The maximum load capacity is 85 kg.

Technical changes reserved | This document is the property of HAGOR Products GmbH. Forwarding and duplication of this document, utilization and communication of its contents are not permitted unless expressly permitted. A violation obliges you to pay compensation. All rights reserved in the event of a patent, utility model or design registration.