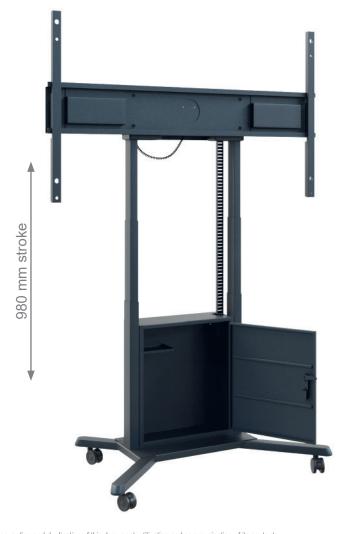

The hole pattern of the mobile lift system is designed for Cisco's collaboration room systems.

Locking screws on the screen mount secure the screen against unhooking and falling down.

The height of the screen can be adjusted electromotorically with a wired remote control. The stroke of 980 mm allows the screen height to be optimally adjusted for standing and seated viewers. The lift system also features collision protection, which immediately stops the movement of the screen as soon as resistance is encountered.

Castors with locking brake provide mobility.

Cable management is neatly organized via a flexible cable drag chain.

The surfaces of the STM Motorized Cisco WebEx Board 70" | Board Pro 75" are finished with a solvent-free, impact- and scratch-resistant powder coating in black.

- Lockable media cabinet, incl. multiple plug and shelf for mini-PC, e.g.: Intel NUC
- · Castors with locking brake
- Dimensions: W 1497 x D 794 mm
- Safety screws secure the screen against unhooking and falling down
- 85 kg max. load
- Solvent-free, impact- and scratch-resistant powder coating in black

Lockable media cabinet

Hole pattern display-specific optimised

Cable management via cable drag chain

Technical changes reserved | This document is the property of HAGOR Products GmbH. Forwarding and duplication of this document, utilization and communication of its contents are not permitted unless expressly permitted. A violation obliges you to pay compensation. All rights reserved in the event of a patent, utility model or design registration.