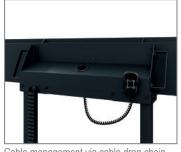

Castors with locking brake provide mobility.

Cable management is neatly organized via a flexible cable drag chain.

The surfaces of the STM Motorized Cisco WebEx Board 70" | Board Pro 75" are finished with a solvent-free, impact- and scratch-resistant powder coating in black.

Lockable media cabinet

Hole pattern display-specific optimised

Cable management via cable drag chain

Technical changes reserved | This document is the property of HAGOR Products GmbH. Forwarding and duplication of this document, utilization and communication of its contents are not permitted unless expressly permitted. A violation obliges you to pay compensation. All rights reserved in the event of a patent, utility model or design registration.