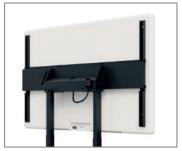

## STM Motorized Cisco WebEx Board 70" | Board Pro 75" display-specific, mobile lift system Item no.: 5856

The STM Motorized Cisco WebEx Board 70" | Board Pro 75" is a mobile, height adjustable lift system, which has been specially designed for the Cisco WebEx Board 55" and Cisco WebEx Board Pro 55".

The hole pattern of the mobile lift system is designed for Cisco's collaboration room systems.

Locking screws on the screen mount secure the screen against unhooking and falling down.

The height of the screen can be adjusted electromotorically with a wired remote control. The stroke of 980 mm allows the screen height to be optimally adjusted for standing and seated viewers. The lift system also features collision protection, which immediately stops the movement of the screen as soon as resistance is encountered.

Castors with locking brake provide mobility.

Cable management is neatly organized via a flexible cable drag chain.

The surfaces of the STM Motorized Cisco WebEx Board 70" | Board Pro 75" are finished with a solvent-free, impact- and scratch-resistant powder coating in black.