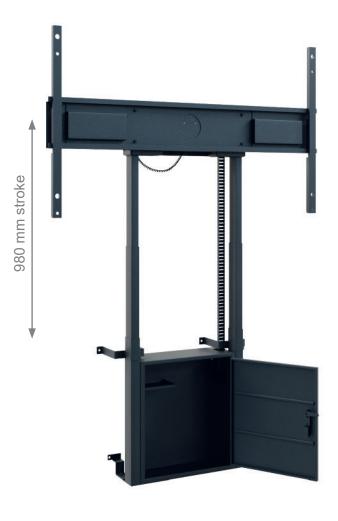

The hole pattern of the lift system is designed for Cisco's collaboration room systems.

Locking screws on the screen mount secure the screen against unhooking and falling down.

The height of the screen can be adjusted electromotorically with a wired remote control. The stroke of 980 mm allows the screen height to be optimally adjusted for standing and seated viewers. The lift system also features collision protection, which immediately stops the movement of the screen as soon as resistance is encountered.

## STBW Motorized Cisco WebEx Board 70" | Board Pro 75" display-specific, lift system for floor-to-wall installation

Item no.: 5860

- Lift system for floor-to-wall installation
- Display-specific for Cisco WebEx Board 70" and Cisco WebEx Board Pro 75" collaboration room systems
- Hole pattern optimised for Cisco WebEx Board 70" and Cisco WebEx Board Pro 75"
- Electro-motorized height adjustment with 980 mm stroke
- Wired remote control
- Collision prevention lift stops if there is resistance
- Cable management via cable drag chain