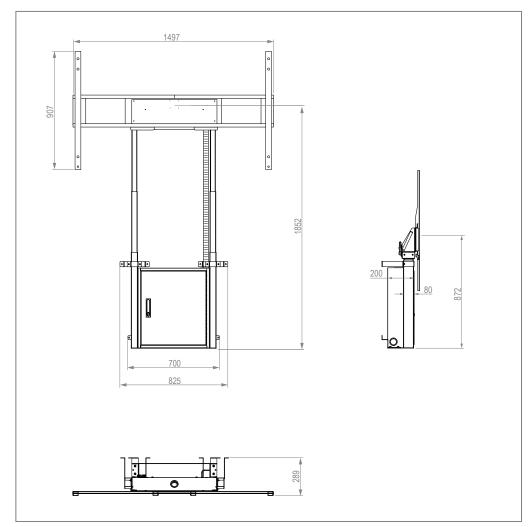

The maximum load capacity is 85 kg.

Technical changes reserved | This document is the property of HAGOR Products GmbH. Forwarding and duplication of this document, utilization and communication of its contents are not permitted unless expressly permitted. A violation obliges you to pay compensation. All rights reserved in the event of a patent, utility model or design registration.

- Lockable media cabinet, incl. multiple plug and shelf for mini-PC, e.g.: Intel NUC
- Space-saving floor-wall installation
- Dimensions: W 1497 x D 289 mm
- Safety screws secure the screen against unhooking and falling down
- 85 kg max. load
- Solvent-free, impact- and scratch-resistant powder coating in black