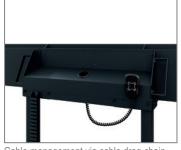

Space-saving floor-to-wall installation.

Cable management is neatly organized via a flexible cable drag chain.

The surfaces of the STBW Motorized Cisco WebEx Board 70" | Board Pro 75" are finished with a solvent-free, impact- and scratch-resistant powder coating in black.

- Lockable media cabinet, incl. multiple plug and shelf for mini-PC, e.g.: Intel NUC
- Space-saving floor-wall installation
- Dimensions: W 1497 x D 289 mm
- Safety screws secure the screen against unhooking and falling down
- 85 kg max. load
- Solvent-free, impact- and scratch-resistant powder coating in black

Lockable media cabinet

Hole pattern display-specific optimised

Cable management via cable drag chain

Technical changes reserved | This document is the property of HAGOR Products GmbH. Forwarding and duplication of this document, utilization and communication of its contents are not permitted unless expressly permitted. A violation obliges you to pay compensation. All rights reserved in the event of a patent, utility model or design registration.