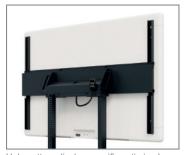

## STBW Motorized Cisco WebEx Board 70" | Board Pro 75" display-specific, lift system for floor-to-wall installation

Item no.: 5860

The STBW Motorized Cisco WebEx Board 70" | Board Pro 75" is a height adjustable lift system for floor-to-wall installation, which has been specially designed for the Cisco WebEx Board 70" and Cisco WebEx Board Pro 75".

The hole pattern of the lift system is designed for Cisco's collaboration room systems.

Locking screws on the screen mount secure the screen against unhooking and falling down.

The height of the screen can be adjusted electromotorically with a wired remote control. The stroke of 980 mm allows the screen height to be optimally adjusted for standing and seated viewers. The lift system also features collision protection, which immediately stops the movement of the screen as soon as resistance is encountered.

Space-saving floor-to-wall installation.

Cable management is neatly organized via a flexible cable drag chain.

The surfaces of the STBW Motorized Cisco WebEx Board 70" | Board Pro 75" are finished with a solvent-free, impact- and scratch-resistant powder coating in black.

## STBW Motorized Cisco WebEx Board 70" | Board Pro 75" display-specific, lift system for floor-to-wall installation

Item no.: 5860

- Lift system for floor-to-wall installation
- Display-specific for Cisco WebEx Board 70" and Cisco WebEx Board Pro 75" collaboration room systems
- Hole pattern optimised for Cisco WebEx Board 70" and Cisco WebEx Board Pro 75"
- Electro-motorized height adjustment with 980 mm stroke
- Wired remote control
- Collision prevention lift stops if there is resistance
- Cable management via cable drag chain