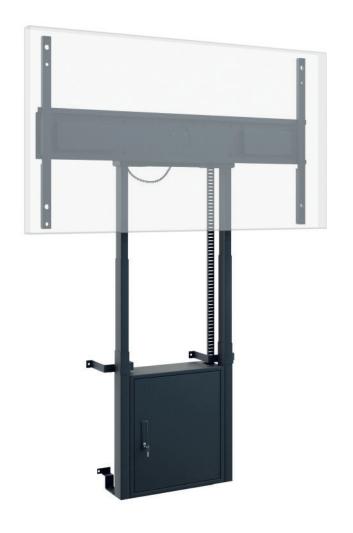

## STBW Motorized Cisco WebEx Board 70" | Board Pro 75" display-specific, lift system for floor-to-wall installation

Item no.: 5860

The STBW Motorized Cisco WebEx Board 70" | Board Pro 75" is a height adjustable lift system for floor-to-wall installation, which has been specially designed for the Cisco WebEx Board 70" and Cisco WebEx Board Pro 75".

Space-saving floor-to-wall installation.

Cable management is neatly organized via a flexible cable drag chain.

The surfaces of the STBW Motorized Cisco WebEx Board 70" | Board Pro 75" are finished with a solvent-free, impact- and scratch-resistant powder coating in black.

- Lockable media cabinet, incl. multiple plug and shelf for mini-PC, e.g.: Intel NUC
- Space-saving floor-wall installation
- Dimensions: W 1497 x D 289 mm
- Safety screws secure the screen against unhooking and falling down
- 85 kg max. load
- Solvent-free, impact- and scratch-resistant powder coating in black