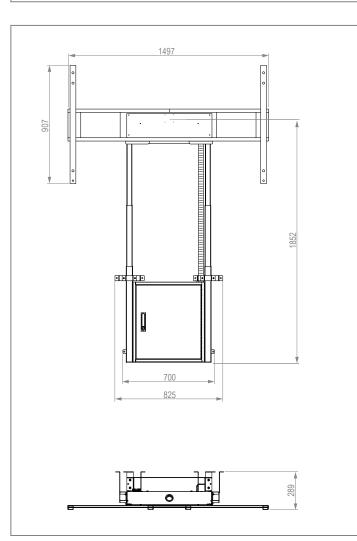

- Space-saving floor-wall installation
- Dimensions: W 1497 x D 289 mm
- Safety screws secure the screen against unhooking and falling down
- 85 kg max. load

80

• Solvent free, impact and scratch resistant powder coating in black