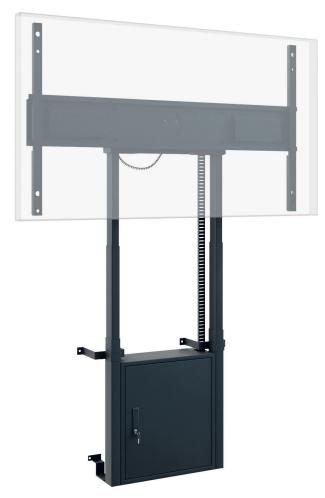

## **STBW Motorized Cisco Webex Board Pro 75**" display specific, lift system for floor-to-wall installation

## Item no.: 5860

The STBW Motorized Cisco Webex Board Pro 75" is a height adjustable lift system for floor-to-wall installation, which has been specially designed for the Cisco Webex Board Pro 75".

The hole pattern of the lift system is designed for Cisco's collaboration room systems.

Space-saving floor-to-wall installation.

Cable management is neatly organized via a flexible cable drag chain.

The surfaces of the STBW Motorized Cisco Webex Board Pro 75" are finished with a solvent free, impact and scratch resistant powder coating in black.