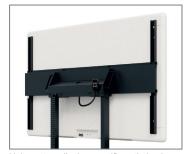

## **STBW Motorized Cisco Webex Board Pro 75**" display specific, lift system for floor-to-wall installation

## Item no.: 5860

The STBW Motorized Cisco Webex Board Pro 75" is a height adjustable lift system for floor-to-wall installation, which has been specially designed for the Cisco Webex Board Pro 75".

The hole pattern of the lift system is designed for Cisco's collaboration room systems.

Locking screws on the screen mount secure the screen against unhooking and falling down.

The height of the screen can be adjusted electromotorically with a wired remote control. The stroke of 980 mm allows the screen height to be optimally adjusted for standing and seated viewers. The lift system also features collision protection, which immediately stops the movement of the screen as soon as resistance is encountered.

Space-saving floor-to-wall installation.

Cable management is neatly organized via a flexible cable drag chain.

The surfaces of the STBW Motorized Cisco Webex Board Pro 75" are finished with a solvent free, impact and scratch resistant powder coating in black.