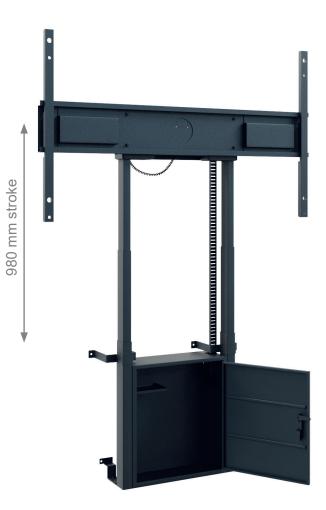

Locking screws on the screen mount secure the screen against unhooking and falling down.

The height of the screen can be adjusted electromotorically with a wired remote control. The stroke of 980 mm allows the screen height to be optimally adjusted for standing and seated viewers. The lift system also features collision protection, which immediately stops the movement of the screen as soon as resistance is encountered.

## Item no.: 5860

- Lift system for floor-to-wall installation
- Display-specific for Cisco Webex Board Pro 75"
- Hole pattern optimised for Cisco Webex Board Pro 75"
- Electro-motorized height adjustment with 980 mm stroke
- Wired remote control
- Collision prevention lift stops if there is resistance
- · Cable management via cable drag chain
- Lockable media cabinet, incl. multiple plug and shelf for mini-PC, e.g.: Intel NUC