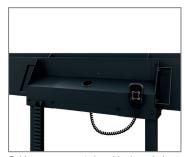

## Item no.: 5860

- Lift system for floor-to-wall installation
- Display-specific for Cisco Webex Board Pro 75"
- Hole pattern optimised for Cisco Webex Board Pro 75"
- Electro-motorized height adjustment with 980 mm stroke
- Wired remote control
- Collision prevention lift stops if there is resistance
- · Cable management via cable drag chain
- Lockable media cabinet, incl. multiple plug and shelf for mini-PC, e.g.: Intel NUC

Lockable media cabinet

Hole pattern display-specific optimised

Cable management via cable drag chain

Technical changes reserved | This document is the property of HAGOR Products GmbH. Forwarding and duplication of this document, utilization and communication of its contents are not permitted unless expressly permitted. A violation obliges you to pay compensation. All rights reserved in the event of a patent, utility model or design registration.