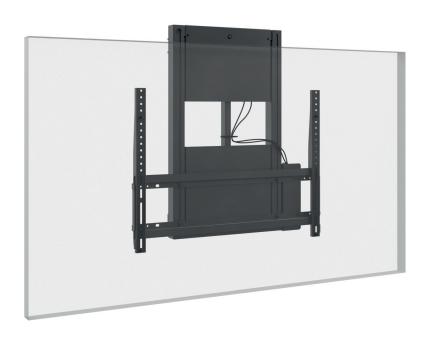

## Wall lift system with electro-motorized height adjustment

Item no.: 8423

The WH Moto Slim wall lift system is suitable for screens with a size from 42" up to 86" | 107 - 218 cm.

The VESA mount can be equipped from VESA 200 x 200 mm min. up to VESA 800 x 600 mm max.. The screen can be mounted in either land-scape or portrait\* orientation.

The electro-motorized height adjustment is operated by a wired remote control.

The cables are managed at the rear by cable clips.

The considerable stroke of 600 mm allows the screen to always be adjusted to the optimum viewing height.

The high quality, slim design is protected by a solvent free, impact and scratch resistant powder coating in black.

The maximum load of the lift system is 100 kg.