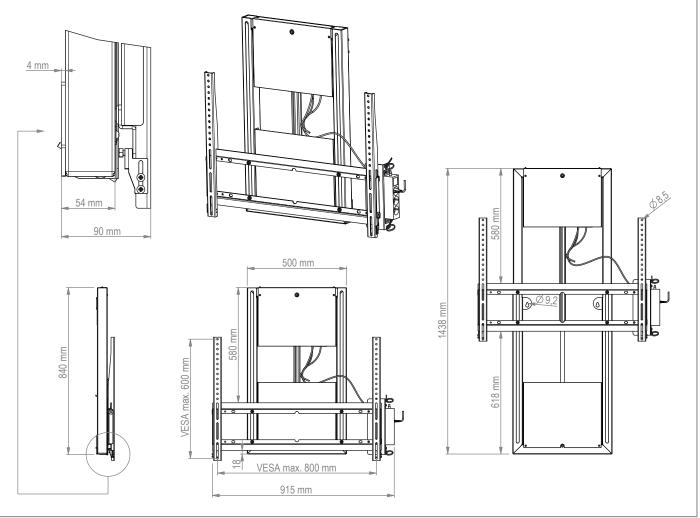

## Wall lift system with electro-motorized height adjustment

Item no.: 8423

The WH Moto Slim wall lift system is suitable for screens with a size from 42" up to 86" | 107 - 218 cm.

The VESA mount can be equipped from VESA 200 x 200 mm min. up to VESA 800 x 600 mm max.. The screen can be mounted in either land-scape or portrait\* orientation.

The electro-motorized height adjustment is operated by a wired remote control.

The cables are managed at the rear by cable clips.

The considerable stroke of 600 mm allows the screen to always be adjusted to the optimum viewing height.

The high quality, slim design is protected by a solvent free, impact and scratch resistant powder coating in black.

The maximum load of the lift system is 100 kg.

- Cable management with cable clips
- Slim design with only 90 mm depths
- 100 kg load, max.
- Solvent free, impact and scratch resistant powder coating
- · Colour: black

<sup>\*</sup> depending on screen size