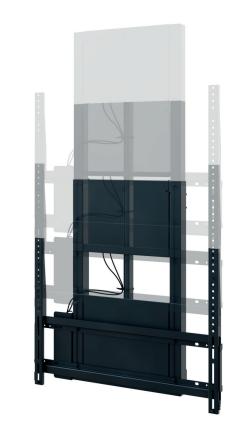

The electro-motorized height adjustment is operated by a wired remote control.

The cables are managed at the rear by cable clips.

The considerable stroke of 600 mm allows the screen to always be adjusted to the optimum viewing height.

The high quality, slim design is protected by a solvent free, impact and scratch resistant powder coating in black.

The maximum load of the lift system is 100 kg.