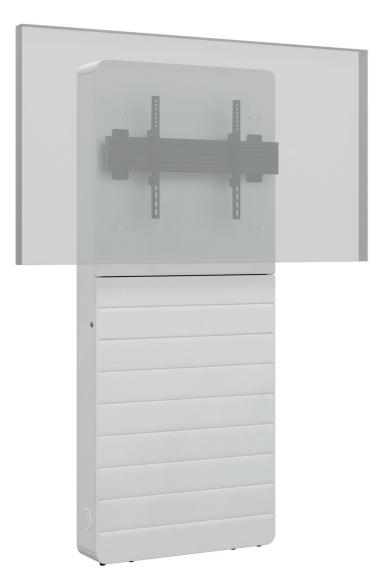

## Media column, floor-wall mounting

The CON-Line W 55 - 65" is a media column for floor-wall mounting. Due to its compact design, it can be placed almost anywhere.

It is suitable for screens with a size from 55 to 65" | 140 - 165 cm. The included VESA mount can be fitted with VESA 600 x 400 mm max.. The screen is mounted in landscape orientation.

The removable AV mounting plate makes the installation quick and easy. Ventilation grilles in the corpus provide sufficient ventilation. AV accessories

Item no.: 2806

are protected behind the front panel with magnet lock. Retractable security locks on both sides of the corpus provide additional security.

Due to the space saving floor-wall mounting not much space is required. Levelling feet mounted underneath the corpus provide levelling if required.

The maximum load is 50 kg.

Other colour or decor variants (corpus) are available on request - also as unique piece.