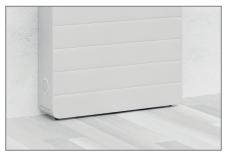

Due to the space saving floor-wall mounting not much space is required. Levelling feet mounted underneath the corpus provide levelling if required.

The maximum load is 50 kg.

Other colour or decor variants (corpus) are available on request - also as unique piece.

Levelling feet under the corpus provide level compensation

Accessories are protected inside the corpus

Easy assembly thanks to removable AV mounting plate