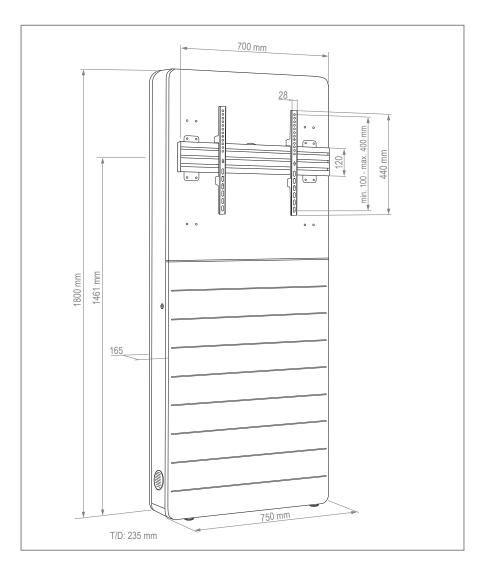

## Media column, floor-wall mounting

The CON-Line W 55 - 65" is a media column for floor-wall mounting. Due to its compact design, it can be placed almost anywhere.

It is suitable for screens with a size from 55 to 65" | 140 - 165 cm. The included VESA mount can be fitted with VESA 600 x 400 mm max.. The screen is mounted in landscape orientation.

The removable AV mounting plate makes the installation quick and easy. Ventilation grilles in the corpus provide sufficient ventilation. AV accessories

Item no.: 2806

are protected behind the front panel with magnet lock. Retractable security locks on both sides of the corpus provide additional security.

Due to the space saving floor-wall mounting not much space is required. Levelling feet mounted underneath the corpus provide levelling if required.

The maximum load is 50 kg.

Other colour or decor variants (corpus) are available on request - also as unique piece.

## Media column, floor-wall mounting

- Media furniture / conference room furniture for floor-wall mounting
- Suitable for screens from 55 65" | 140 165 cm
- Screen mounting in landscape orientation
- VESA standard up to max. 600 x 400 mm
- Front panel with magnetic lock
- · Space saving floor-wall mounting
- Levelling feet for level compensation

- · Ventilation grilles in the corpus
- AV accessories are protected from unauthorised access inside the furniture corpus
- Easy assembly thanks to removable AV mounting plate
- Retractable security locks on both sides of the corpus
- 50 kg load, max.
- · Colour: white