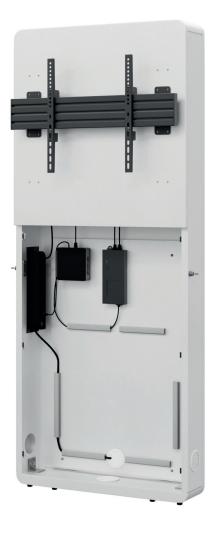

The removable AV mounting plate makes the installation quick and easy. Ventilation grilles in the corpus provide sufficient ventilation. AV accessories

Item no.: 2806

are protected behind the front panel with magnet lock. Retractable security locks on both sides of the corpus provide additional security.

Levelling feet under the corpus provide level compensation

Accessories are protected inside the corpus

Easy assembly thanks to removable AV mounting plate