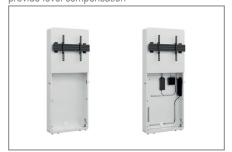

The removable AV mounting plate makes the installation quick and easy. Ventilation grilles in the corpus provide sufficient ventilation. AV accessories

Item no.: 2806

are protected behind the front panel with magnet lock. Retractable security locks on both sides of the corpus provide additional security.

Levelling feet under the corpus provide level compensation

Accessories are protected inside the corpus

Easy assembly thanks to removable AV mounting plate