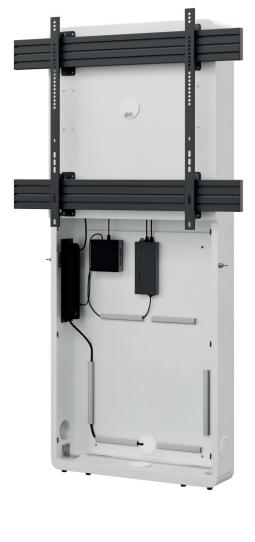

The removable AV mounting plate makes the installation quick and easy. Ventilation grilles in the corpus provide sufficient ventilation. AV accessories

Item no.: 2809

are protected behind the front panel with magnet lock. Retractable security locks on both sides of the corpus provide additional security.

- AV accessories are protected from unauthorised access inside the furniture corpus
- Easy assembly thanks to removable AV mounting plate
- Retractable security locks on both sides of the corpus
- 75 kg load, max.
- · Colour: white

Levelling feet under the corpus provide level compensation

Accessories are protected inside the corpus

Easy assembly thanks to removable AV mounting plate