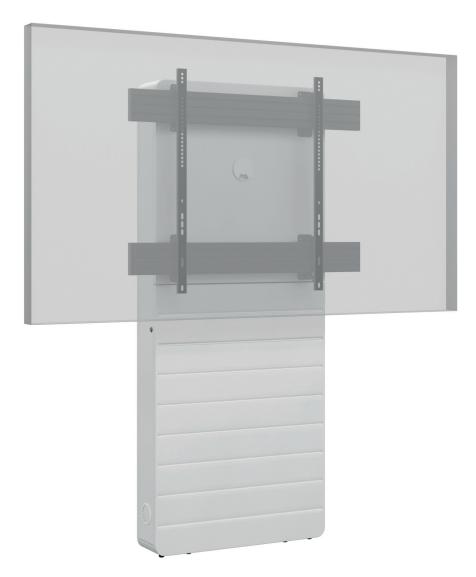

## Media column, floor-wall mounting

The CON-Line W 75 - 86" is a media column for floor-wall mounting. Due to its compact design, it can be placed almost anywhere.

It is suitable for screens with a size from 75 to 86" | 191 - 218 cm. The included VESA mount can be fitted with VESA 900 x 800 mm max.. The screen is mounted in landscape orientation.

The removable AV mounting plate makes the installation quick and easy. Ventilation grilles in the corpus provide sufficient ventilation. AV accessories

Item no.: 2809

are protected behind the front panel with magnet lock. Retractable security locks on both sides of the corpus provide additional security.

Due to the space saving floor-wall mounting not much space is required. Levelling feet mounted underneath the corpus provide levelling if required.

The maximum load is 75 kg.

Other colour or decor variants (corpus) are available on request - also as unique piece.