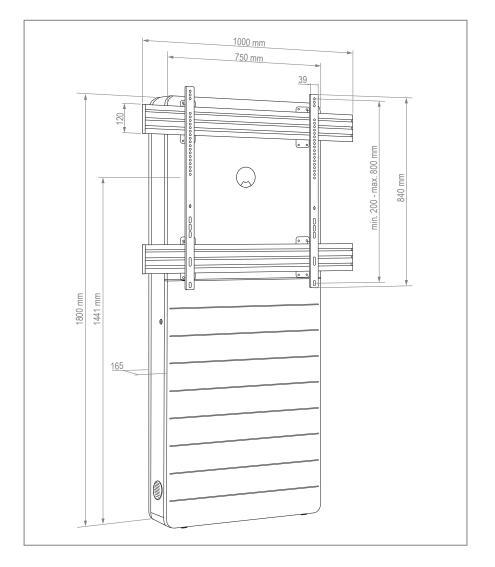

## Media column, floor-wall mounting

The CON-Line W 75 - 86" is a media column for floor-wall mounting. Due to its compact design, it can be placed almost anywhere.

It is suitable for screens with a size from 75 to 86" | 191 - 218 cm. The included VESA mount can be fitted with VESA 900 x 800 mm max.. The screen is mounted in landscape orientation.

Due to the space saving floor-wall mounting not much space is required. Levelling feet mounted underneath the corpus provide levelling if required.

The maximum load is 75 kg.

Other colour or decor variants (corpus) are available on request - also as unique piece.