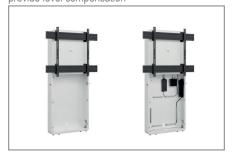

The removable AV mounting plate makes the installation quick and easy. Ventilation grilles in the corpus provide sufficient ventilation. AV accessories

Item no.: 2809

are protected behind the front panel with magnet lock. Retractable security locks on both sides of the corpus provide additional security.

Levelling feet under the corpus provide level compensation

Accessories are protected inside the corpus

Easy assembly thanks to removable AV mounting plate