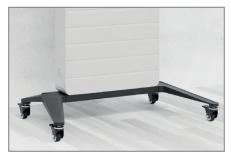

AV accessories are protected behind the front panel with magnet lock. Retractable security locks on both sides of the corpus provide additional security.

The surface of the mobile base is protected by a solvent free, impact and scratch resistant powder coating in black.

Corpus: white | Mobile base: black

Mobile thanks to castors with locking brake

Accessories are protected inside the corpus

Easy assembly thanks to removable AV mounting plate