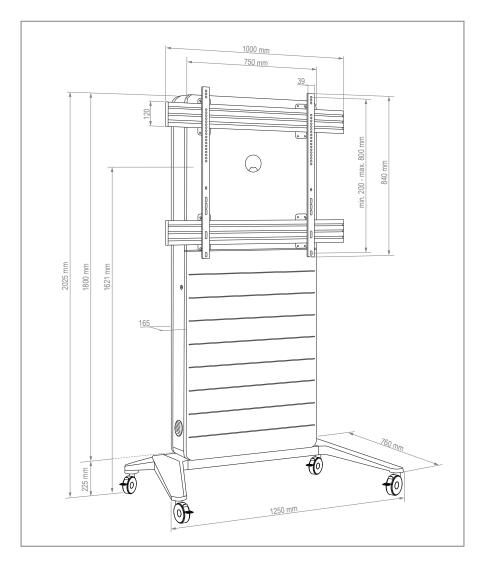

## **CON-Line® M 75 - 86**<sup>e</sup>

## Media column, mobile

The CON-Line M 75 - 86" is a mobile media column. Due to its compact design, it can be placed almost anywhere.

It is suitable for screens with a size from 75 to 86" | 191 - 218 cm. The included VESA mount can be fitted with VESA 900 x 800 mm max.. The screen is mounted in landscape orientation.

## **CON-Line® M 75 - 86**"

## Media column, mobile

- Media column, mobile
- Suitable for screens from 75 86" | 191 218 cm
- Screen mounting in landscape orientation
- VESA standard up to max. 900 x 800 mm
- Front panel with magnetic lock
- · Castors with locking brakes
- · Ventilation grilles in the corpus