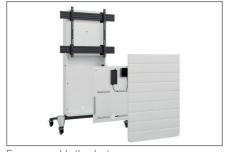

## Media column, mobile

The CON-Line M 75 - 86" is a mobile media column. Due to its compact design, it can be placed almost anywhere.

It is suitable for screens with a size from 75 to 86" | 191 - 218 cm. The included VESA mount can be fitted with VESA 900 x 800 mm max.. The screen is mounted in landscape orientation.

AV accessories are protected behind the front panel with magnetic lock.

The removable AV mounting plate makes the installation quick and easy. Ventilation grilles in the corpus provide sufficient ventilation. Item no.: 2810

## Media column, mobile

- Media column, mobile
- Suitable for screens from 75 86" | 191 218 cm
- Screen mounting in landscape orientation
- VESA standard up to max. 900 x 800 mm
- Front panel with magnetic lock
- · Castors with locking brakes
- · Ventilation grilles in the corpus