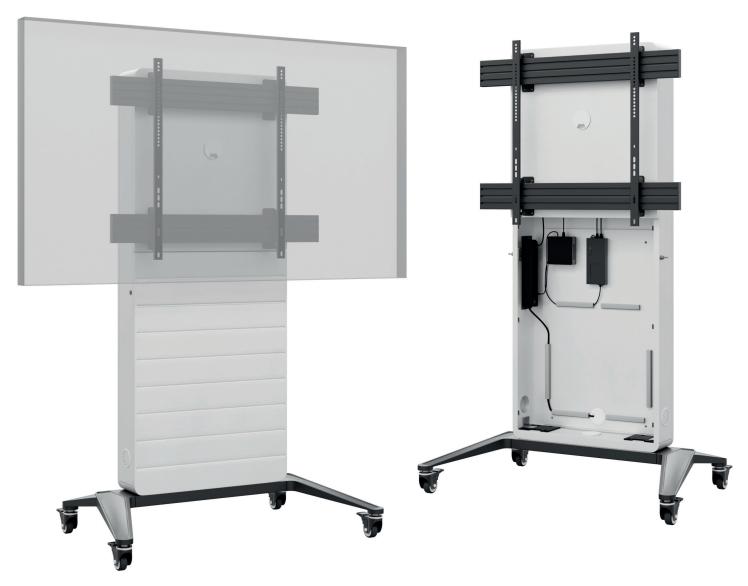

## Media column, mobile

The CON-Line M 75 - 86" is a mobile media column. Due to its compact design, it can be placed almost anywhere.

It is suitable for screens with a size from 75 to 86" | 191 - 218 cm. The included VESA mount can be fitted with VESA 900 x 800 mm max.. The screen is mounted in landscape orientation.

AV accessories are protected behind the front panel with magnetic lock.

The removable AV mounting plate makes the installation quick and easy. Ventilation grilles in the corpus provide sufficient ventilation. Item no.: 2810

AV accessories are protected behind the front panel with magnet lock. Retractable security locks on both sides of the corpus provide additional security.

The surface of the mobile base is protected by a solvent free, impact and scratch resistant powder coating in black.

## Media column, mobile

- Media column, mobile
- Suitable for screens from 75 86" | 191 218 cm
- Screen mounting in landscape orientation
- VESA standard up to max. 900 x 800 mm
- Front panel with magnetic lock
- · Castors with locking brakes
- · Ventilation grilles in the corpus

- AV accessories are protected from unauthorised access inside the furniture corpus
- Easy assembly thanks to removable AV mounting plate
- Retractable security locks on both sides of the corpus
- 75 kg load, max.
- Colour: