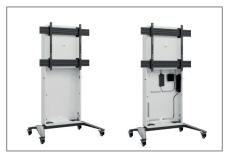

## Media column, mobile

The CON-Line M 75 - 86" is a mobile media column. Due to its compact design, it can be placed almost anywhere.

It is suitable for screens with a size from 75 to 86" | 191 - 218 cm. The included VESA mount can be fitted with VESA 900 x 800 mm max.. The screen is mounted in landscape orientation.

AV accessories are protected behind the front panel with magnetic lock.

The removable AV mounting plate makes the installation quick and easy. Ventilation grilles in the corpus provide sufficient ventilation. Item no.: 2810

## Media column, mobile

- Media column, mobile
- Suitable for screens from 75 86" | 191 218 cm
- Screen mounting in landscape orientation
- VESA standard up to max. 900 x 800 mm
- Front panel with magnetic lock
- · Castors with locking brakes
- · Ventilation grilles in the corpus