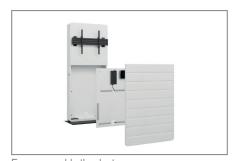

## Media column, free standing, with table

The CON-Line FS Table 32 - 55" is a free standing media column combined with an add-on table. Thanks to its compact design, it can be placed almost anywhere and offers a complete meeting location in the smallest of spaces. Ideal for meetings, brainstorming sessions or customer meetings.

It is suitable for screens with a size of 32 to 55"  $\mid$  81 - 140 cm. The included VESA mount can be equipped up to VESA 600 x 400 mm. The screen is mounted in landscape orientation.

The removable AV mounting plate makes the installation quick and easy. Ventilation grilles in the corpus provide sufficient ventilation. AV accessories

are protected behind the front panel with magnet lock. Retractable security locks on both sides of the corpus provide additional security.

The tilt proof base plate in combination with the table solution ensures stable stand. The base has adjustable feet to allow levelling if required.