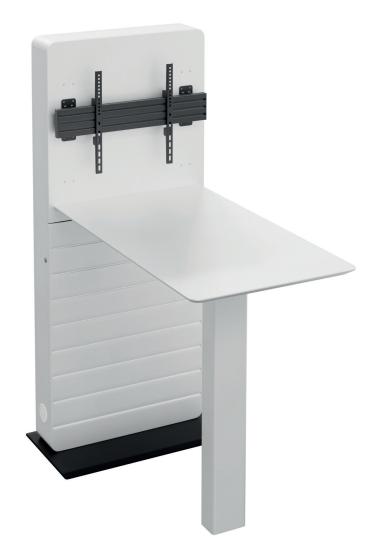

## Media column, free standing, with table

The CON-Line FS Table 32 - 55" is a free standing media column combined with an add-on table. Thanks to its compact design, it can be placed almost anywhere and offers a complete meeting location in the smallest of spaces. Ideal for meetings, brainstorming sessions or customer meetings.

It is suitable for screens with a size of 32 to 55"  $\mid$  81 - 140 cm. The included VESA mount can be equipped up to VESA 600 x 400 mm. The screen is mounted in landscape orientation.

The removable AV mounting plate makes the installation quick and easy. Ventilation grilles in the corpus provide sufficient ventilation. AV accessories

are protected behind the front panel with magnet lock. Retractable security locks on both sides of the corpus provide additional security.

The tilt proof base plate in combination with the table solution ensures stable stand. The base has adjustable feet to allow levelling if required.

The maximum load is 50 kg.

Other colour or decor variants (corpus) are available on request - also as unique piece.

Technical changes reserved | This document is the property of HAGOR Products GmbH. Forwarding and duplication of this document, utilization and communication of its contents are not permitted unless expressly permitted. A violation obliges you to pay compensation. All rights reserved in the event of a patent, utility model or design registration.