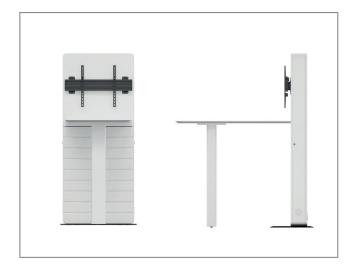

## Media column, free standing, with table

The CON-Line FS Table 32 - 55" is a free standing media column combined with an add-on table. Thanks to its compact design, it can be placed almost anywhere and offers a complete meeting location in the smallest of spaces. Ideal for meetings, brainstorming sessions or customer meetings.

It is suitable for screens with a size of 32 to 55"  $\mid$  81 - 140 cm. The included VESA mount can be equipped up to VESA 600 x 400 mm. The screen is mounted in landscape orientation.

The removable AV mounting plate makes the installation quick and easy. Ventilation grilles in the corpus provide sufficient ventilation. AV accessories

are protected behind the front panel with magnet lock. Retractable security locks on both sides of the corpus provide additional security.

The tilt proof base plate in combination with the table solution ensures stable stand. The base has adjustable feet to allow levelling if required.

The maximum load is 50 kg.

Other colour or decor variants (corpus) are available on request - also as unique piece.

Technical changes reserved | This document is the property of HAGOR Products GmbH. Forwarding and duplication of this document, utilization and communication of its contents are not permitted unless expressly permitted. A violation obliges you to pay compensation. All rights reserved in the event of a patent, utility model or design registration.