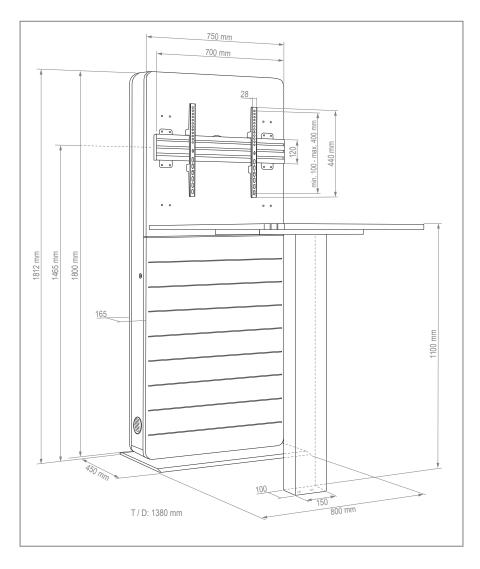

It is suitable for screens with a size of 32 to 55"  $\mid$  81 - 140 cm. The included VESA mount can be equipped up to VESA 600 x 400 mm. The screen is mounted in landscape orientation.

The removable AV mounting plate makes the installation quick and easy. Ventilation grilles in the corpus provide sufficient ventilation. AV accessories

are protected behind the front panel with magnet lock. Retractable security locks on both sides of the corpus provide additional security.

The tilt proof base plate in combination with the table solution ensures stable stand. The base has adjustable feet to allow levelling if required.

The maximum load is 50 kg.

Other colour or decor variants (corpus) are available on request - also as unique piece.

Technical changes reserved | This document is the property of HAGOR Products GmbH. Forwarding and duplication of this document, utilization and communication of its contents are not permitted unless expressly permitted. A violation obliges you to pay compensation. All rights reserved in the event of a patent, utility model or design registration.