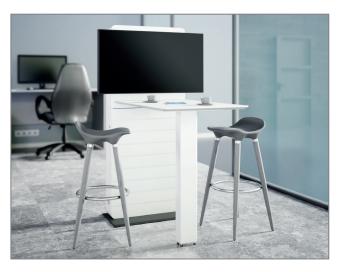

## Media column, free standing, with table

The CON-Line FS Table 32 - 55" is a free standing media column combined with an add-on table. Thanks to its compact design, it can be placed almost anywhere and offers a complete meeting location in the smallest of spaces. Ideal for meetings, brainstorming sessions or customer meetings.

Stylish solution for huddle situations

Accessories are protected inside the corpus

Easy assembly thanks to removable AV mounting plate