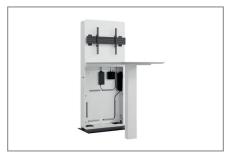

## Media column, free standing, with table

The CON-Line FS Table 32 - 55" is a free standing media column combined with an add-on table. Thanks to its compact design, it can be placed almost anywhere and offers a complete meeting location in the smallest of spaces. Ideal for meetings, brainstorming sessions or customer meetings.

It is suitable for screens with a size of 32 to 55"  $\mid$  81 - 140 cm. The included VESA mount can be equipped up to VESA 600 x 400 mm. The screen is mounted in landscape orientation.

The removable AV mounting plate makes the installation quick and easy. Ventilation grilles in the corpus provide sufficient ventilation. AV accessories

are protected behind the front panel with magnet lock. Retractable security locks on both sides of the corpus provide additional security.

The tilt proof base plate in combination with the table solution ensures stable stand. The base has adjustable feet to allow levelling if required.