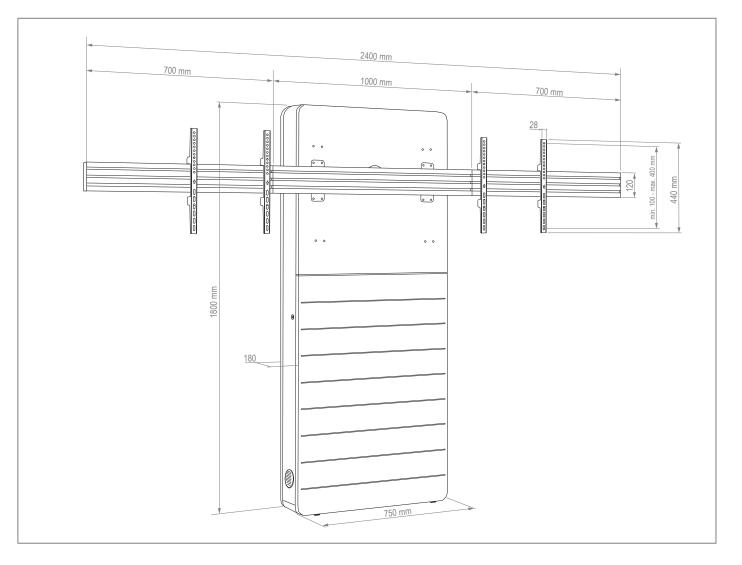

### Item no.: 2826

The CON-Line W Dual 55 - 65" is a media column for floor-wall mounting. Due to its compact design, it can be placed almost anywhere.

Media column, floor-wall mounting

It is suitable for two screens side-by-side with a size from 55 to 65" | 140 - 165 cm. The included VESA mount can be fitted with VESA 600 x 400 mm max.. The screen is mounted in landscape orientation.

Due to the space saving floor-wall mounting not much space is required. Levelling feet mounted underneath the corpus provide levelling if required.

The maximum load is 2x 35 kg.

Other colour or decor variants (corpus) are available on request - also as unique piece.

#### Item no.: 2826

- Media column for floor-wall mounting
- Suitable for two screens side-by-side from 55 65" | 140 165 cm
- Screen mounting in landscape orientation
- VESA standard up to max. 600 x 400 mm
- Front panel with magnetic lock
- AV accessories are protected from unauthorised access inside the furniture corpus
- Ventilation grilles in the corpus

- Retractable security locks on both sides of the corpus
- Space saving floor-wall mounting
- Levelling feet for level compensation
- Easy assembly thanks to removable AV mounting plate
- 2x 35 kg load, max.
- · Colour: white