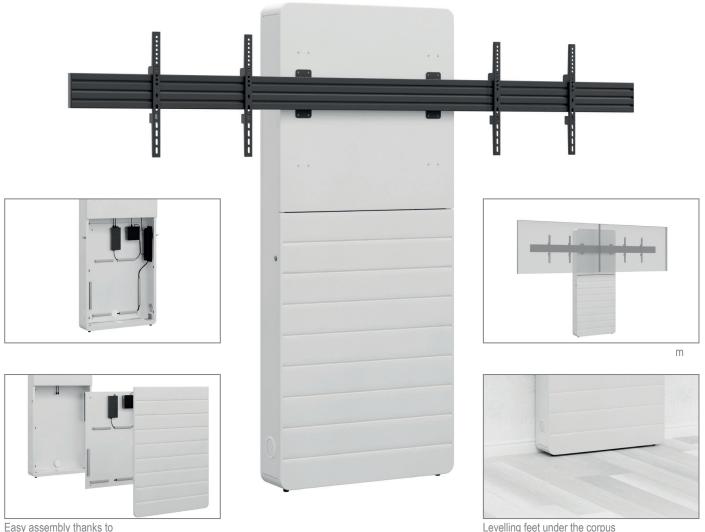

### Item no.: 2826

The CON-Line W Dual 55 - 65" is a media column for floor-wall mounting. Due to its compact design, it can be placed almost anywhere.

Media column, floor-wall mounting

It is suitable for two screens side-by-side with a size from 55 to 65" | 140 - 165 cm. The included VESA mount can be fitted with VESA 600 x 400 mm max.. The screen is mounted in landscape orientation.

The removable AV mounting plate makes the installation quick and easy. Ventilation grilles in the corpus provide sufficient ventilation. AV accessories are protected behind the front panel with magnet lock. Retractable security locks on both sides of the corpus provide additional security.

Due to the space saving floor-wall mounting not much space is required. Levelling feet mounted underneath the corpus provide levelling if required.

The maximum load is 2x 35 kg.

Other colour or decor variants (corpus) are available on request - also as unique piece.

provide level compensation

Easy assembly thanks to removable AV mounting plate

Technical changes reserved | This document is the property of HAGOR Products GmbH. Forwarding and duplication of this document, utilization and communication of its contents are not permitted unless expressly permitted. A violation obliges you to pay compensation. All rights reserved in the event of a patent, utility model or design registration.