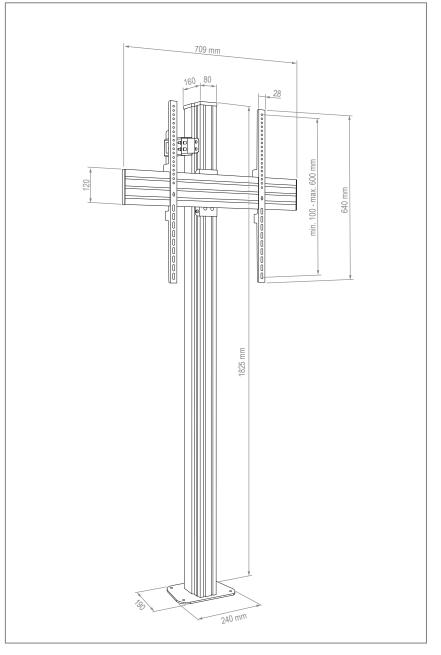

## comPROnents® complete solution

The CPS Floor-Wall Single 55 - 65" is a floor stand for floor-wall mounting. A screen with a screen size between 55 - 65" | 140 - 165 cm is suitable.

The universal VESA standard is covered up to VESA 600 x 600 mm max..

The maximum load capacity is 50 kg.

The complete solutions can be combined and extended with the components of the comPROnents® series without restriction and thus offer further application possibilities.