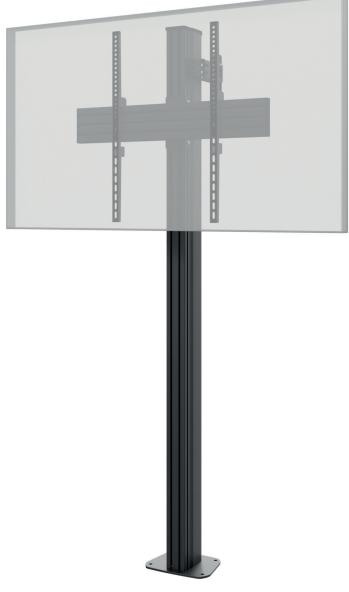

Floor-wall mounting is space-saving. The depth of the wall adapter can be adjusted variably.

The TV mount is height adjustable along the Alu Pillar (Tool needed) thus offering flexible mounting options to suit the respective room situation.

Space saving floor-wall mounting

Concealed cable routing

TV mount height adjustable (Tool needed)