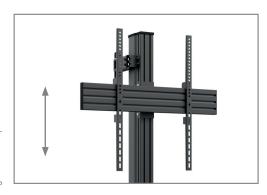

Floor-wall mounting is space-saving. The depth of the wall adapter can be adjusted variably.

The TV mount is height adjustable along the Alu Pillar (Tool needed) thus offering flexible mounting options to suit the respective room situation.

Space saving floor-wall mounting

Concealed cable routing

TV mount height adjustable (Tool needed)