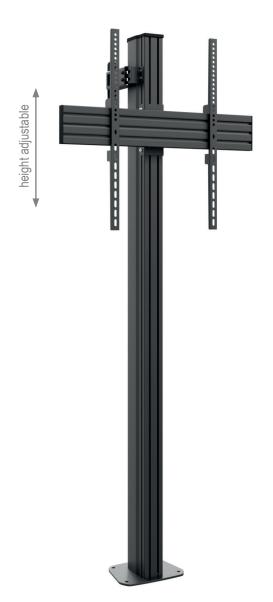

## comPROnents® complete solution

The CPS Floor-Wall Single 55 - 65" is a floor stand for floor-wall mounting. A screen with a screen size between 55 - 65" | 140 - 165 cm is suitable.

The universal VESA standard is covered up to VESA 600 x 600 mm max..

Floor-wall mounting is space-saving. The depth of the wall adapter can be adjusted variably.

The TV mount is height adjustable along the Alu Pillar (Tool needed) thus offering flexible mounting options to suit the respective room situation.

The maximum load capacity is 50 kg.

The complete solutions can be combined and extended with the components of the comPROnents® series without restriction and thus offer further application possibilities.