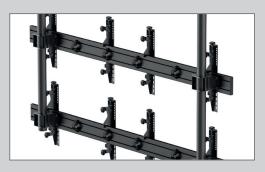

## comPROnents® complete solution

The CPS Videowall C2x2 46 - 55" is a solution for ceiling installation. It is suitable for screens with a screen size from 46 up to  $55'' \mid 117 - 140$  cm to create a video wall split 2×2 in landscape orientation.

The individual display mounts offer the possibility of level adjustment in depth and height through separate fine adjustment. In width, the screens can be easily moved and adjusted along the aluminium rails.

The included VESA mounts can be fitted with a minimum of 200 x 200 to a maximum of 600 x 400 mm.

The total width is 2009 mm; if necessary, the rail length can be shortened.

The ceiling mount has a weight compensation; different mounting points are selected depending on the weight of the screen. As a result, the screens hang straight.

The cabling is organized and securely held together within the poles and by cable clips along the rails.

The maximum load capacity is 40 kg / per screen.

The surfaces are finished with a solvent free, impact and scratch resistant powder coating in black.