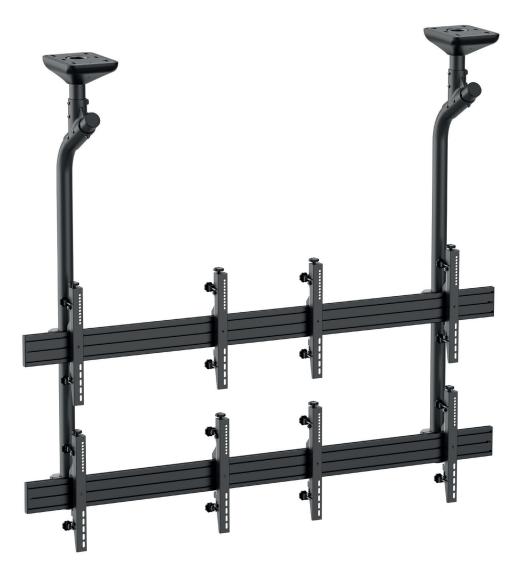

## comPROnents® complete solution

The CPS Videowall C2x2 46 - 55" is a solution for ceiling installation. It is suitable for screens with a screen size from 46 up to  $55'' \mid 117 - 140$  cm to create a video wall split 2×2 in landscape orientation.

The individual display mounts offer the possibility of level adjustment in depth and height through separate fine adjustment. In width, the screens can be easily moved and adjusted along the aluminium rails.

The included VESA mounts can be fitted with a minimum of 200 x 200 to a maximum of 600 x 400 mm.

The total width is 2009 mm; if necessary, the rail length can be shortened.

The ceiling mount has a weight compensation; different mounting points are selected depending on the weight of the screen. As a result, the screens hang straight.

The cabling is organized and securely held together within the poles and by cable clips along the rails.

The maximum load capacity is 40 kg / per screen.

The surfaces are finished with a solvent free, impact and scratch resistant powder coating in black.