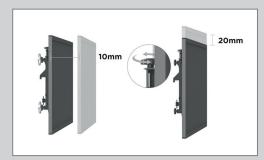

The individual display mounts offer the possibility of level adjustment in depth and height through separate fine adjustment. In width, the screens can be easily moved and adjusted along the aluminium rails.