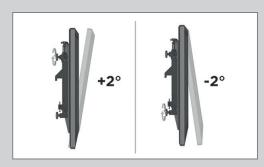

The individual display mounts offer the possibility of level adjustment in depth and height through separate fine adjustment. In width, the screens can be easily moved and adjusted along the aluminium rails.