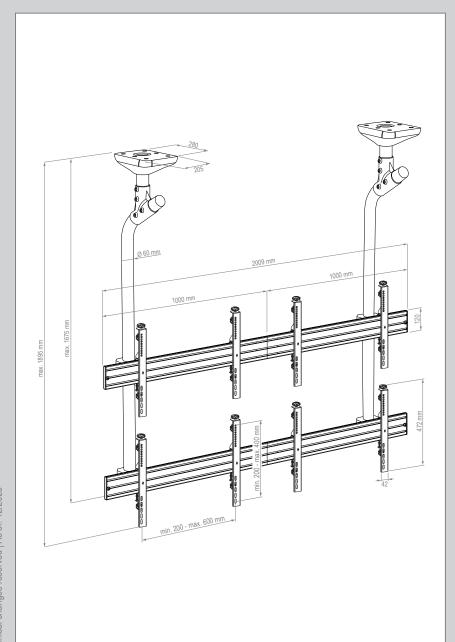

The individual display mounts offer the possibility of level adjustment in depth and height through separate fine adjustment. In width, the screens can be easily moved and adjusted along the aluminium rails.

The included VESA mounts can be fitted with a minimum of 200 x 200 to a maximum of 600 x 400 mm.

The total width is 2009 mm; if necessary, the rail length can be shortened.

The ceiling mount has a weight compensation; different mounting points are selected depending on the weight of the screen. As a result, the screens hang straight.

The cabling is organized and securely held together within the poles and by cable clips along the rails.

The maximum load capacity is 40 kg / per screen.

The surfaces are finished with a solvent free, impact and scratch resistant powder coating in black.