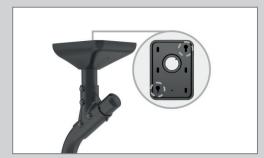

The included VESA mounts can be fitted with a minimum of 200 x 200 to a maximum of 600 x 400 mm.

The total width is 2009 mm; if necessary, the rail length can be shortened.

The ceiling mount has a weight compensation; different mounting points are selected depending on the weight of the screen. As a result, the screens hang straight.