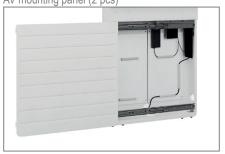

AV accessories are protected behind the front panel with sliding door incl. soft close. The removable AV mounting panel (2 pcs) makes the installation quick and easy.

A retractable security lock on the side of the corpus provide additional security.

- Easy assembly thanks to removable AV mounting panel (2 pcs)
- Retractable security lock on the side of the corpus
- · Space saving floor-wall mounting
- Levelling feet for level compensation
- · Colour: white

Retractable security lock

Easy assembly thanks to AV mounting panel (2 pcs)

Accessories are protected inside the corpus