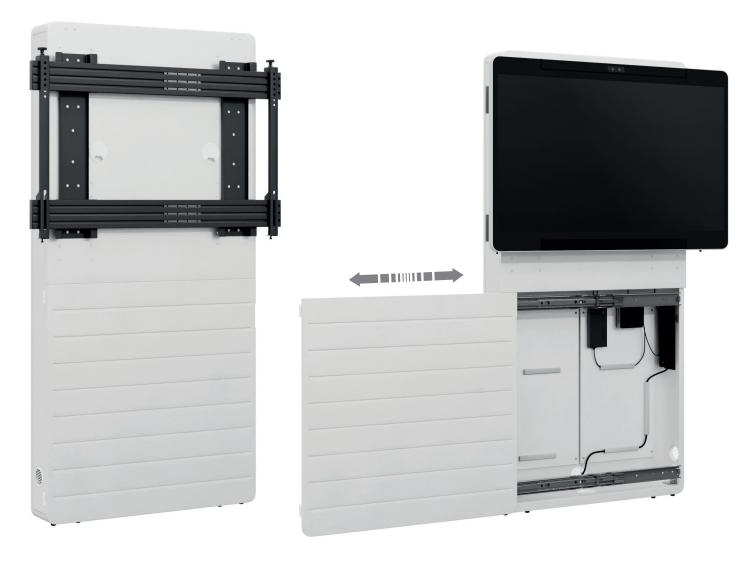

## Media column, floor-wall mounting, display specific

The CON-Line® Big W Cisco Webex Board Pro 55" is a media column for floor-wall mounting, which has been designed display specific for Cisco Webex Board Pro 55".

The hole pattern of the system is designed and optimised for Cisco's collaboration room systems.

Locking screws on the screen mount secure the screen against unhooking and falling down. The screen is mounted in landscape format.

Due to the space saving floor-wall mounting not much space is required. Levelling feet mounted underneath the corpus provide levelling if required.

Ventilation grilles in the corpus provide sufficient ventilation.

AV accessories are protected behind the front panel with sliding door incl. soft close. The removable AV mounting panel (2 pcs) makes the installation quick and easy.

A retractable security lock on the side of the corpus provide additional security.