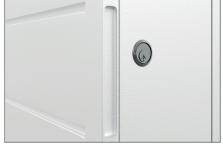

AV accessories are protected behind the front panel with sliding door incl. soft close. The removable AV mounting panel (2 pcs) makes the installation quick and easy.

A retractable security lock on the side of the corpus provide additional security.

Retractable security lock

Easy assembly thanks to AV mounting panel (2 pcs)

Accessories are protected inside the corpus