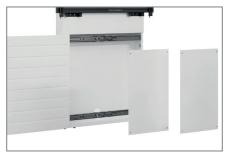

AV accessories are protected behind the front panel with sliding door incl. soft close. The removable AV mounting panel (2 pcs) makes the installation quick and easy.

A retractable security lock on the side of the corpus provide additional security.

- Easy assembly thanks to removable AV mounting panel (2 pcs)
- Retractable security lock on the side of the corpus
- · Space saving floor-wall mounting
- Levelling feet for level compensation
- · Colour: white

Retractable security lock

Easy assembly thanks to AV mounting panel (2 pcs)

Accessories are protected inside the corpus