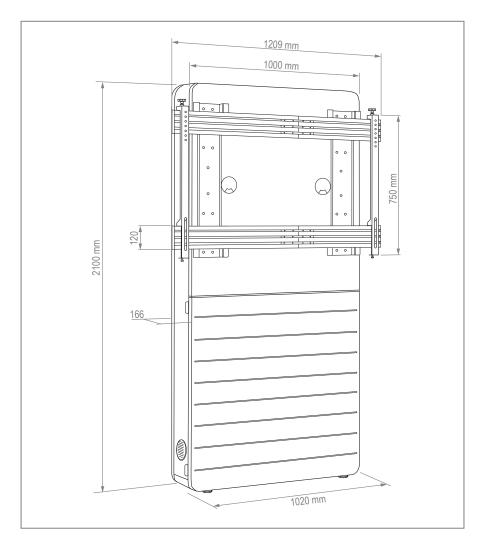

The hole pattern of the system is designed and optimised for Cisco's collaboration room systems.

Locking screws on the screen mount secure the screen against unhooking and falling down. The screen is mounted in landscape format.

Due to the space saving floor-wall mounting not much space is required. Levelling feet mounted underneath the corpus provide levelling if required.

Ventilation grilles in the corpus provide sufficient ventilation.

AV accessories are protected behind the front panel with sliding door incl. soft close. The removable AV mounting panel (2 pcs) makes the installation quick and easy.

A retractable security lock on the side of the corpus provide additional security.

## Media column, floor-wall mounting, display specific

- · Media column for floor-wall mounting
- Hole pattern display specific optimised for Cisco Webex Board Pro 55"
- Safety screws secure the screen against unhooking and falling down
- · Landscape orientation
- · Frontcover with sliding door incl. soft-close
- AV accessories are protected from unauthorised access inside the furniture corpus
- · Ventilation grilles in the corpus

- Easy assembly thanks to removable AV mounting panel (2 pcs)
- Retractable security lock on the side of the corpus
- · Space saving floor-wall mounting
- Levelling feet for level compensation
- · Colour: white