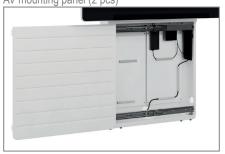

AV accessories are protected behind the front panel with sliding door incl. soft close. The removable AV mounting panel (2 pcs) makes the installation quick and easy.

A retractable security lock on the side of the corpus provide additional security.

- Easy assembly thanks to removable AV mounting panel (2 pcs)
- Retractable security lock on the side of the corpus
- · Space saving floor-wall mounting
- Levelling feet for level compensation
- Colour: Corpus: white | Base plate: black

Retractable security lock

Easy assembly thanks to AV mounting panel (2 pcs)

Accessories are protected inside the corpus