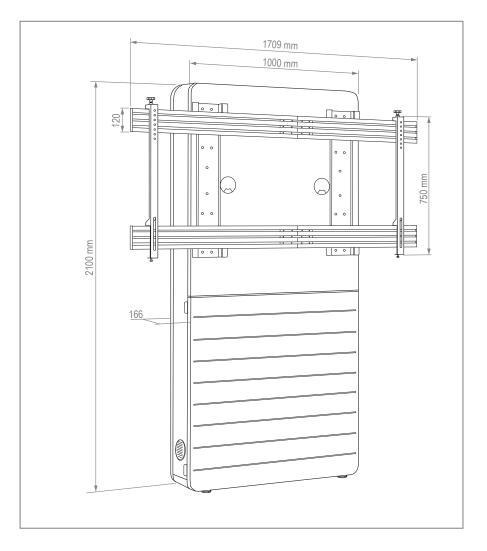

## Media column, floor-wall mounting, display specific

The CON-Line® Big W Cisco Webex Board Pro 75" is a media column for floor-wall mounting, which has been designed display specific for Cisco Webex Board Pro 75".

The hole pattern of the system is designed and optimised for Cisco's collaboration room systems.

Locking screws on the screen mount secure the screen against unhooking and falling down. The screen is mounted in landscape format.

Due to the space saving floor-wall mounting not much space is required. Levelling feet mounted underneath the corpus provide levelling if required.

Ventilation grilles in the corpus provide sufficient ventilation.