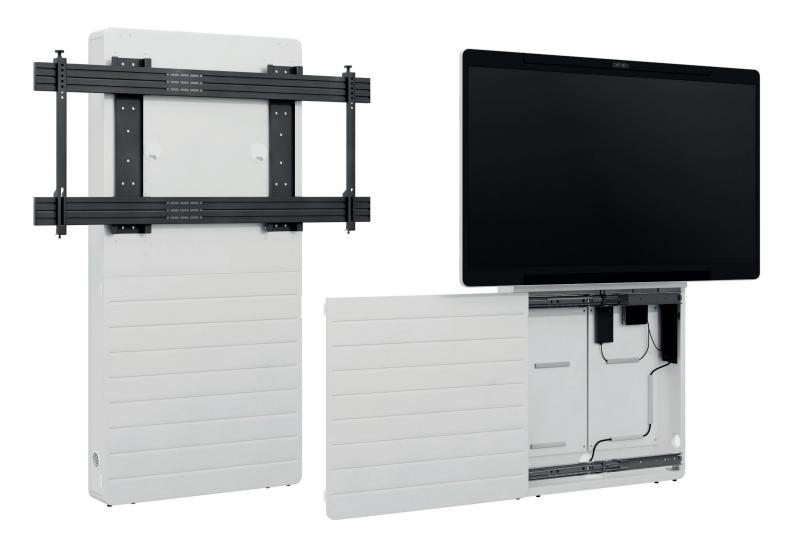

## Media column, floor-wall mounting, display specific

The CON-Line® Big W Cisco Webex Board Pro 75" is a media column for floor-wall mounting, which has been designed display specific for Cisco Webex Board Pro 75".

The hole pattern of the system is designed and optimised for Cisco's collaboration room systems.

Locking screws on the screen mount secure the screen against unhooking and falling down. The screen is mounted in landscape format.

Due to the space saving floor-wall mounting not much space is required. Levelling feet mounted underneath the corpus provide levelling if required.

Ventilation grilles in the corpus provide sufficient ventilation.

AV accessories are protected behind the front panel with sliding door incl. soft close. The removable AV mounting panel (2 pcs) makes the installation quick and easy.

A retractable security lock on the side of the corpus provide additional security.