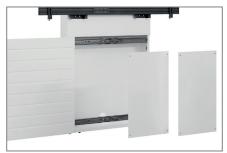

AV accessories are protected behind the front panel with sliding door incl. soft close. The removable AV mounting panel (2 pcs) makes the installation quick and easy.

A retractable security lock on the side of the corpus provide additional security.

- Easy assembly thanks to removable AV mounting panel (2 pcs)
- Retractable security lock on the side of the corpus
- · Space saving floor-wall mounting
- Levelling feet for level compensation
- Colour: Corpus: white | Base plate: black

Retractable security lock

Easy assembly thanks to AV mounting panel (2 pcs)

Accessories are protected inside the corpus